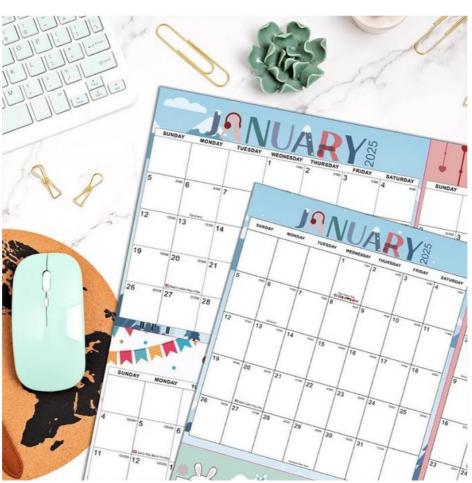

Measuring 12 X 12 inches, this custom wall calendar offers ample space for you to jot down important dates, appointments, and reminders. Its generous size ensures that each day is easily visible, keeping you on track and organized in style.

Our Unique custom calendar design allows you to personalize it according to your preferences. Add your favorite photos, quotes, or artwork to each month, creating a truly one-of-a-kind calendar that reflects your personality and tastes. With the ability to customize the design, this calendar becomes a special piece that you'll cherish throughout the year.

#### Features:

Product Name: Custom Wall Calendar

Paper Type: Glossy

Holidays: Major US Holidays Marked

Material: High-quality Paper Theme: Holiday/Seasonal Quantity: 1 Calendar

#### **Technical Parameters:**

| Binding  | Spiral Bound                |
|----------|-----------------------------|
| Printing | Full Color                  |
| Theme    | Holiday/Seasonal            |
| Photos   | 12 Photos                   |
| Material | High-quality Paper          |
| Size     | 12 X 12 Inches              |
| Shape    | Rectangle                   |
| Delivery | Shipping Or In-store Pickup |
| Design   | Customizable                |
| Holidays | Major US Holidays Marked    |