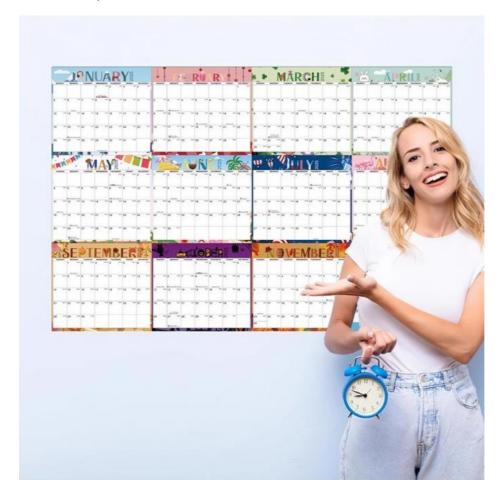

Measuring 12 X 12 inches, this custom wall calendar offers ample space for you to jot down important dates, appointments, and reminders. Its generous size ensures that each day is easily visible, keeping you on track and organized in style.

Experience the joy of staying organized with our High-quality custom calendar that not only serves a practical purpose but also elevates your space with its unique design. Embrace the beauty of each season and celebrate holidays in style with this custom wall calendar that is as visually appealing as it is functional.