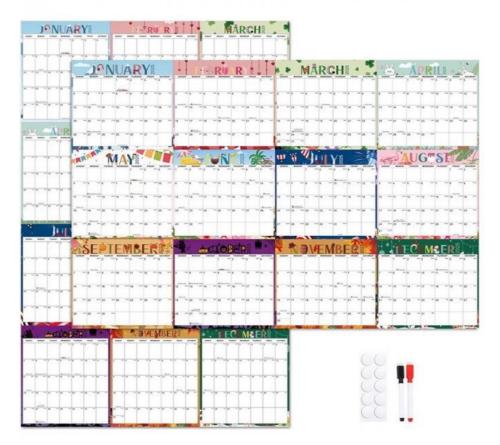

# **Product Specification**

• Paper Type: Glossy

Layout: Monthly View

Holidays: Major US Holidays Marked

• Shape: Retangle

Delivery: Shipping Or In-store Pickup

End Month: DecemberPrinting: Full ColorDesign: Customizable

#### **Technical Parameters:**

| Binding  | Spiral Bound                |
|----------|-----------------------------|
| Printing | Full Color                  |
| Theme    | Holiday/Seasonal            |
| Photos   | 12 Photos                   |
| Material | High-quality Paper          |
| Size     | 12 X 12 Inches              |
| Shape    | Rectangle                   |
| Delivery | Shipping Or In-store Pickup |
| Design   | Customizable                |
| Holidays | Major US Holidays Marked    |