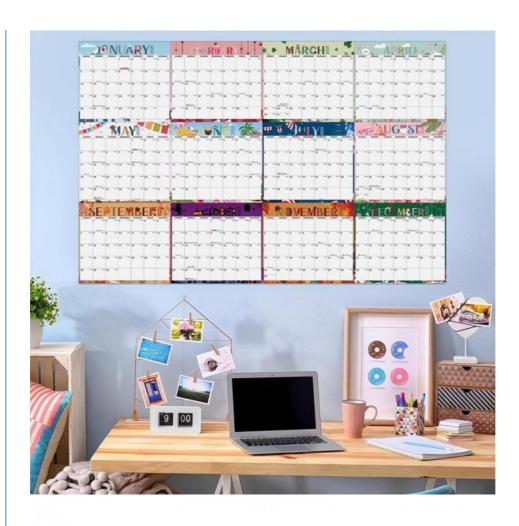

# **Product Specification**

• Paper Type: Glossy

Layout: Monthly View

Holidays: Major US Holidays Marked

• Shape: Retangle

Delivery: Shipping Or In-store Pickup

End Month: DecemberPrinting: Full ColorDesign: Customizable

#### Features:

Product Name: Custom Wall Calendar

Paper Type: Glossy

Holidays: Major US Holidays Marked

Material: High-quality Paper Theme: Holiday/Seasonal Quantity: 1 Calendar

#### **Technical Parameters:**

| Binding  | Spiral Bound                |
|----------|-----------------------------|
| Printing | Full Color                  |
| Theme    | Holiday/Seasonal            |
| Photos   | 12 Photos                   |
| Material | High-quality Paper          |
| Size     | 12 X 12 Inches              |
| Shape    | Rectangle                   |
| Delivery | Shipping Or In-store Pickup |
| Design   | Customizable                |
| Holidays | Major US Holidays Marked    |