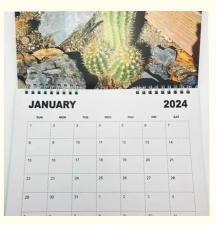

#### **Product Description:**

Introducing our High-quality Custom Wall Calendar, the perfect way to stay organized and add a personal touch to your space. This \_\_\_\_\_ Unique custom calendar design features a Monthly View layout, allowing you to easily plan and track your schedule month by month. Printed in Full Color on high-quality paper, this custom calendar is not only functional but also visually appealing. The vibrant colors and crisp images make it a beautiful addition to any home or office. Each page is carefully crafted to ensure the highest quality printing, bringing your photos and designs to life.

With Major US Holidays Marked, you can easily keep track of important dates and events throughout the year. Whether it's birthdays, anniversaries, or holidays, this custom wall calendar helps you stay on top of your schedule and never miss a special occasion. Ordering is easy - simply select the quantity of 1 calendar and upload your favorite photos or artwork to create a personalized calendar that reflects your unique style. Our user-friendly design tool allows you to customize each page with your own images and text, making every month a special and memorable experience.