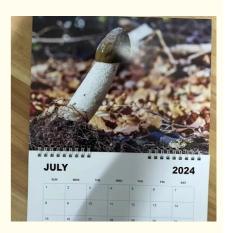

#### **Product Description:**

Introducing our High-quality Custom Wall Calendar, the perfect way to stay organized and add a personal touch to your space. This \_\_\_\_\_ Unique custom calendar design features a Monthly View layout, allowing you to easily plan and track your schedule month by month. Printed in Full Color on high-quality paper, this custom calendar is not only functional but also visually appealing. The vibrant colors and crisp images make it a beautiful addition to any home or office. Each page is carefully crafted to ensure the highest quality printing, bringing your photos and designs to life.

With Major US Holidays Marked, you can easily keep track of important dates and events throughout the year. Whether it's birthdays, anniversaries, or holidays, this custom wall calendar helps you stay on top of your schedule and never miss a special occasion. Ordering is easy - simply select the quantity of 1 calendar and upload your favorite photos or artwork to create a personalized calendar that reflects your unique style. Our user-friendly design tool allows you to customize each page with your own images and text, making every month a special and memorable experience.