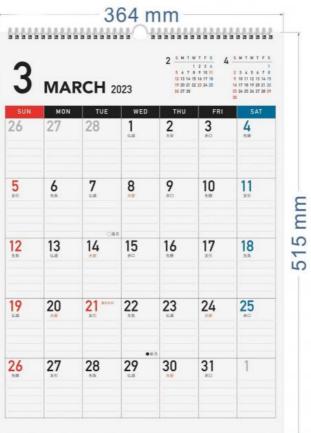

# **Product Specification**

| Design:     | Customizable             |
|-------------|--------------------------|
| Binding:    | Spiral Bound             |
| Paper Type: | Glossy                   |
| • Theme:    | Holiday/Seasonal         |
| Photos:     | 12 Photos                |
| Layout:     | Monthly View             |
| • Holidays: | Major US Holidays Marked |
| End Month:  | December                 |
|             |                          |

#### **Product Description:**

Introducing our High-quality Custom Wall Calendar, the perfect way to stay organized and add a personal touch to your space. This \_\_\_\_\_ Unique custom calendar design features a Monthly View layout, allowing you to easily plan and track your schedule month by month. Printed in Full Color on high-quality paper, this custom calendar is not only functional but also visually appealing. The vibrant colors and crisp images make it a beautiful addition to any home or office. Each page is carefully crafted to ensure the highest quality printing, bringing your photos and designs to life.

With Major US Holidays Marked, you can easily keep track of important dates and events throughout the year. Whether it's birthdays, anniversaries, or holidays, this custom wall calendar helps you stay on top of your schedule and never miss a special occasion. Ordering is easy - simply select the quantity of 1 calendar and upload your favorite photos or artwork to create a personalized calendar that reflects your unique style. Our user-friendly design tool allows you to customize each page with your own images and text, making every month a special and memorable experience.

## **Technical Parameters:**

| End Month       | December                      |
|-----------------|-------------------------------|
| Printing        | Full Color                    |
| Layout          | Monthly View                  |
| Delivery        | Shipping Or In-store Pickup   |
| Personalization | Add Personal Dates And Events |
| Size            | 12 X 12 Inches                |
| Design          | Customizable                  |
| Quantity        | 1 Calendar                    |
| Theme           | Holiday/Seasonal              |
| Material        | High-quality Paper            |