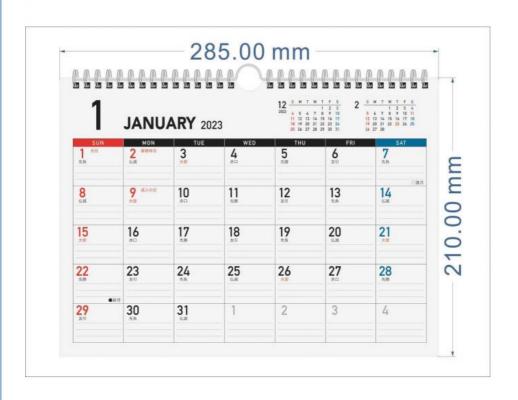

# **Product Specification**

Quantity: 1 Calendar
Shape: Retangle
Photos: 12 Photos
Design: Customizable
Theme: Holiday/Seasonal

End Month: DecemberLayout: Monthly ViewBinding: Spiral Bound

#### Features:

Product Name: Custom Wall Calendar Holidays: Major US Holidays Marked Delivery: Shipping Or In-store Pickup

Binding: Spiral Bound

Personalization: Add Personal Dates And Events

Design: Customizable

#### **Technical Parameters:**

| Printing        | Full Color                    |
|-----------------|-------------------------------|
| Shape           | Rectangle                     |
| Design          | Customizable                  |
| Theme           | Holiday/Seasonal              |
| Holidays        | Major US Holidays Marked      |
| Personalization | Add Personal Dates And Events |
| Quantity        | 1 Calendar                    |
| Material        | High-quality Paper            |
| Delivery        | Shipping Or In-store Pickup   |
| Layout          | Monthly View                  |