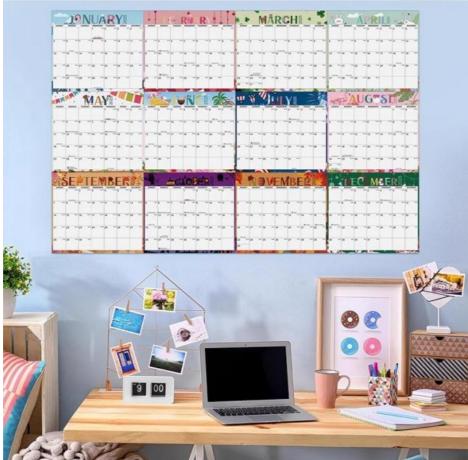

### **Product Description:**

Introducing our Custom Wall Calendar, the perfect way to organize your year in style. Measuring at a generous 12 X 12 inches, this calendar provides ample space for all your important dates and events. With the option to customize and add personal dates and events, this calendar becomes a truly personalized tool to keep you on track throughout the year.

Our Custom Wall Calendar features a unique custom calendar design that sets it apart from the rest. Each month is beautifully laid out in a monthly view format, allowing you to easily plan ahead and stay organized. The high-quality paper used in the calendar ensures durability and a professional finish, making it a standout piece in any room.

#### Features:

Product Name: Custom Wall Calendar Holidays: Major US Holidays Marked Delivery: Shipping Or In-store Pickup

Binding: Spiral Bound

Personalization: Add Personal Dates And Events

Design: Customizable