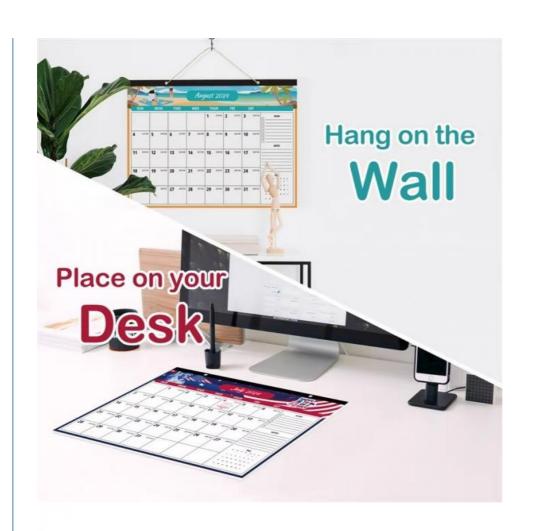

# **Packing and Shipping:**

Product Packaging:
Each custom wall calendar is carefully wrapped in protective packaging to prevent damage during shipping. The calendar is then placed in a sturdy cardboard box to ensure safe delivery.

We offer fast and reliable shipping options for our custom wall calendars. Once your order is placed, it will be processed and shipped

within 1-2 business days. You will receive a tracking number via email to monitor the status of your shipment.