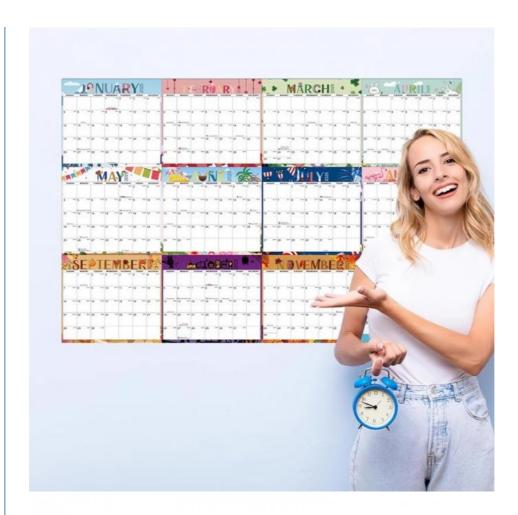

### **Product Description:**

Introducing our Custom Wall Calendar, the perfect way to organize your year in style. Measuring at a generous 12 X 12 inches, this calendar provides ample space for all your important dates and events. With the option to customize and add personal dates and events, this calendar becomes a truly personalized tool to keep you on track throughout the year.

Our Custom Wall Calendar features a unique custom calendar design that sets it apart from the rest. Each month is beautifully laid out in a monthly view format, allowing you to easily plan ahead and stay organized. The high-quality paper used in the calendar ensures durability and a professional finish, making it a standout piece in any room.

#### Features:

Product Name: Custom Wall Calendar Holidays: Major US Holidays Marked Delivery: Shipping Or In-store Pickup

Binding: Spiral Bound

Personalization: Add Personal Dates And Events

Design: Customizable