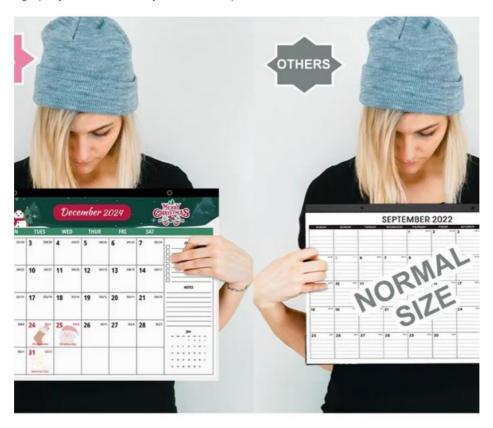

### **Product Description:**

Introducing our Custom Wall Calendar, the perfect way to organize your year in style. Measuring at a generous 12 X 12 inches, this calendar provides ample space for all your important dates and events. With the option to customize and add personal dates and events, this calendar becomes a truly personalized tool to keep you on track throughout the year.