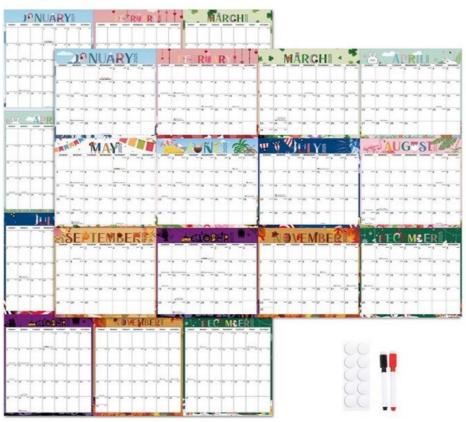

# **Product Specification**

Quantity: 1 Calendar
Shape: Retangle
Photos: 12 Photos
Design: Customizable
Theme: Holiday/Seasonal

End Month: DecemberLayout: Monthly ViewBinding: Spiral Bound

#### Features:

Product Name: Custom Wall Calendar Holidays: Major US Holidays Marked Delivery: Shipping Or In-store Pickup

Binding: Spiral Bound

Personalization: Add Personal Dates And Events

Design: Customizable

#### **Technical Parameters:**

| Printing        | Full Color                    |
|-----------------|-------------------------------|
| Shape           | Rectangle                     |
| Design          | Customizable                  |
| Theme           | Holiday/Seasonal              |
| Holidays        | Major US Holidays Marked      |
| Personalization | Add Personal Dates And Events |
| Quantity        | 1 Calendar                    |
| Material        | High-quality Paper            |
| Delivery        | Shipping Or In-store Pickup   |
| Layout          | Monthly View                  |