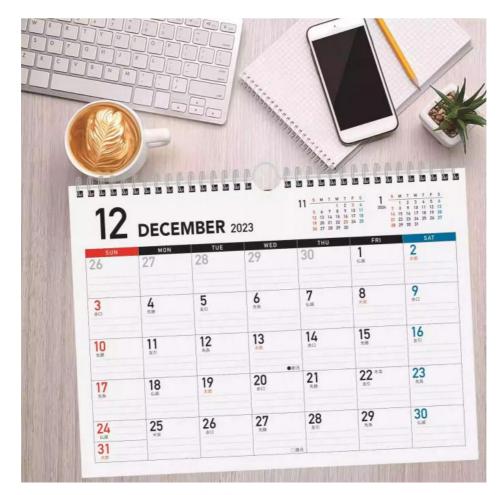

# December End Month Custom Wall Calendars Major US Holidays Marked for Customization Needs

# **Product Specification**

Quantity: 1 Calendar
Shape: Retangle
Photos: 12 Photos
Design: Customizable
Theme: Holiday/Seasonal

End Month: DecemberLayout: Monthly ViewBinding: Spiral Bound

#### Features:

Product Name: Custom Wall Calendar Holidays: Major US Holidays Marked Delivery: Shipping Or In-store Pickup

Binding: Spiral Bound

Personalization: Add Personal Dates And Events

Design: Customizable