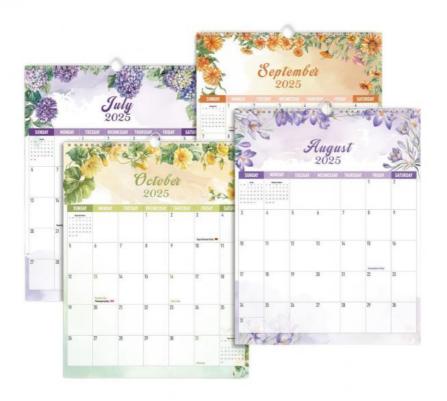

The layout of the calendar features a convenient monthly view, allowing you to easily plan and schedule your activities, events, and appointments. With a clear and easy-to-read format, this calendar provides a practical solution for keeping track of important dates and deadlines.

Printing is done in full color, ensuring that the vibrant and vivid details of the custom design and photos stand out beautifully. Each month is a new opportunity to showcase your favorite memories, moments, or images, making this calendar a truly unique and personal creation.

Featuring 12 photos in total, this custom wall calendar allows you to highlight a different image for each month of the year. Whether you choose to display family photos, travel snapshots, or artistic compositions, the possibilities are endless for creating a visually stunning and meaningful calendar.