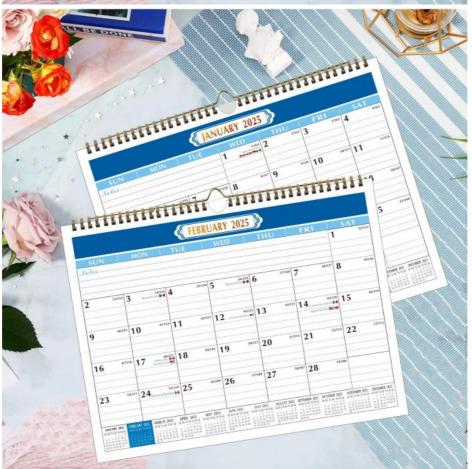

The layout of the calendar features a convenient monthly view, allowing you to easily plan and schedule your activities, events, and appointments. With a clear and easy-to-read format, this calendar provides a practical solution for keeping track of important dates and deadlines.

Printing is done in full color, ensuring that the vibrant and vivid details of the custom design and photos stand out beautifully. Each month is a new opportunity to showcase your favorite memories, moments, or images, making this calendar a truly unique and personal creation.

Featuring 12 photos in total, this custom wall calendar allows you to highlight a different image for each month of the year. Whether you choose to display family photos, travel snapshots, or artistic compositions, the possibilities are endless for creating a visually stunning and meaningful calendar.

#### Features:

Product Name: Custom Wall Calendar

Size: 12 X 12 Inches Theme: Holiday/Seasonal Design: Customizable Photos: 12 Photos Binding: Spiral Bound