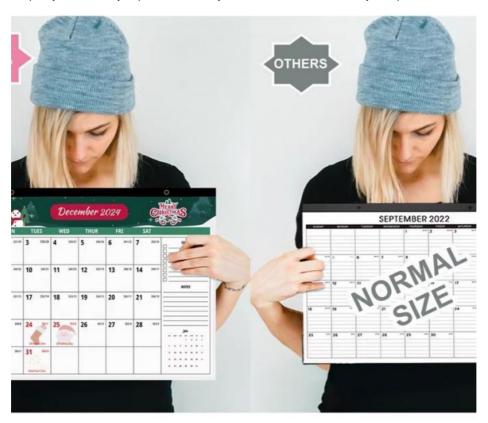

#### **Product Specification**

• Paper Type: Glossy

Delivery: Shipping Or In-store Pickup

Layout: Monthly View

Holidays: Major US Holidays Marked

• Size: 12 X 12 Inches

Material: High-quality Paper

Printing: Full ColorDesign: Customizable

#### **Technical Parameters:**

| Size            | 12 X 12 Inches                |
|-----------------|-------------------------------|
| Delivery        | Shipping Or In-store Pickup   |
| Photos          | 12 Photos                     |
| Paper Type      | Glossy                        |
| Binding         | Spiral Bound                  |
| Shape           | Rectangle                     |
| Layout          | Monthly View                  |
| Material        | High-quality Paper            |
| Personalization | Add Personal Dates And Events |
| Design          | Customizable                  |