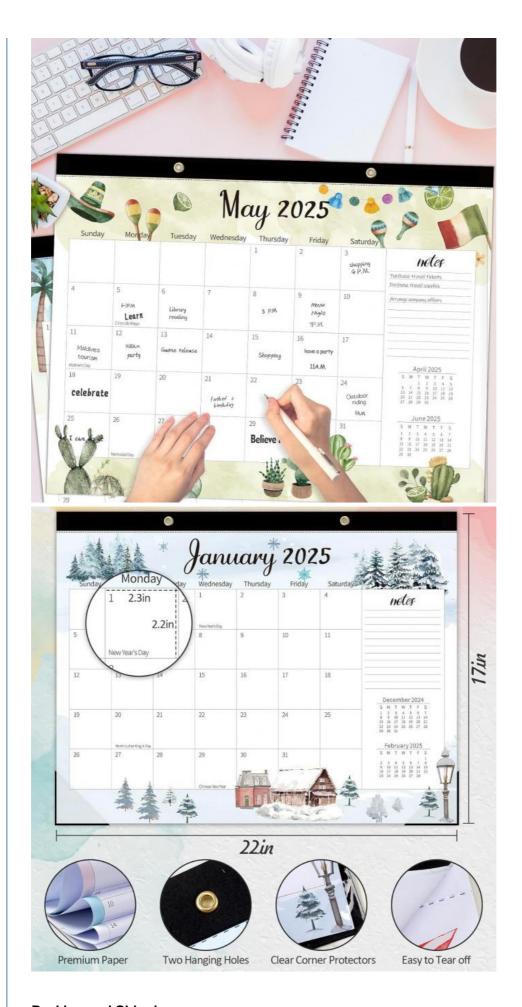

Countdown

A diary with a large grid

Holiday Reminder

Adhesive head can be torn design

Each page is beautifully patterned

There are two holes for easy hanging

Transparent protection angle