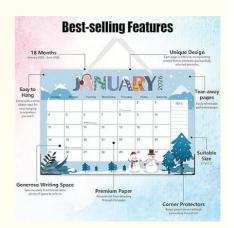

The layout of the calendar features a convenient monthly view, allowing you to easily plan and schedule your activities, events, and appointments. With a clear and easy-to-read format, this calendar provides a practical solution for keeping track of important dates and deadlines.

Printing is done in full color, ensuring that the vibrant and vivid details of the custom design and photos stand out beautifully. Each month is a new opportunity to showcase your favorite memories, moments, or images, making this calendar a truly unique and personal creation.

The design of the custom wall calendar is fully customizable, giving you the freedom to express your creativity and individuality. Whether you prefer a sleek and modern aesthetic or a more traditional and classic look, you can tailor the design to reflect your personal style and preferences.

Countdown

A diary with a large grid

Holiday Reminder

Adhesive head can be torn design

Each page is beautifully patterned

There are two holes for easy hanging

Transparent protection angle