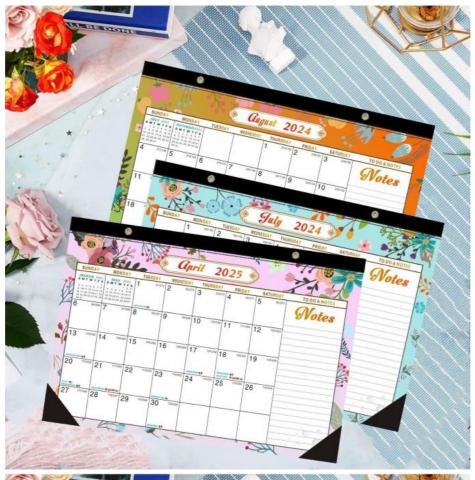

Printing is done in full color, ensuring that the vibrant and vivid details of the custom design and photos stand out beautifully. Each month is a new opportunity to showcase your favorite memories, moments, or images, making this calendar a truly unique and personal creation.

The design of the custom wall calendar is fully customizable, giving you the freedom to express your creativity and individuality. Whether you prefer a sleek and modern aesthetic or a more traditional and classic look, you can tailor the design to reflect your personal style and preferences.

Featuring 12 photos in total, this custom wall calendar allows you to highlight a different image for each month of the year. Whether you choose to display family photos, travel snapshots, or artistic compositions, the possibilities are endless for creating a visually stunning and meaningful calendar.