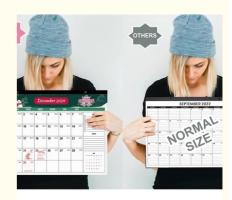

#### **Product Specification**

• Paper Type: Glossy

Delivery: Shipping Or In-store Pickup

Layout: Monthly View

Holidays: Major US Holidays Marked

• Size: 12 X 12 Inches

Material: High-quality Paper

Printing: Full ColorDesign: Customizable

#### **Technical Parameters:**

| Size            | 12 X 12 Inches                |
|-----------------|-------------------------------|
| Delivery        | Shipping Or In-store Pickup   |
| Photos          | 12 Photos                     |
| Paper Type      | Glossy                        |
| Binding         | Spiral Bound                  |
| Shape           | Rectangle                     |
| Layout          | Monthly View                  |
| Material        | High-quality Paper            |
| Personalization | Add Personal Dates And Events |
| Design          | Customizable                  |