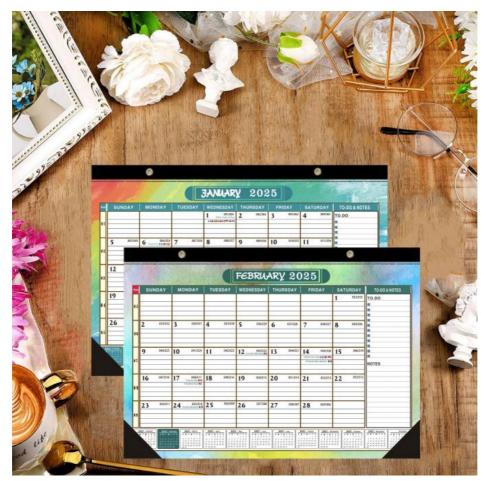

The layout of the calendar features a convenient monthly view, allowing you to easily plan and schedule your activities, events, and appointments. With a clear and easy-to-read format, this calendar provides a practical solution for keeping track of important dates and deadlines.

Printing is done in full color, ensuring that the vibrant and vivid details of the custom design and photos stand out beautifully. Each month is a new opportunity to showcase your favorite memories, moments, or images, making this calendar a truly unique and personal creation.

Featuring 12 photos in total, this custom wall calendar allows you to highlight a different image for each month of the year. Whether you choose to display family photos, travel snapshots, or artistic compositions, the possibilities are endless for creating a visually stunning and meaningful calendar.