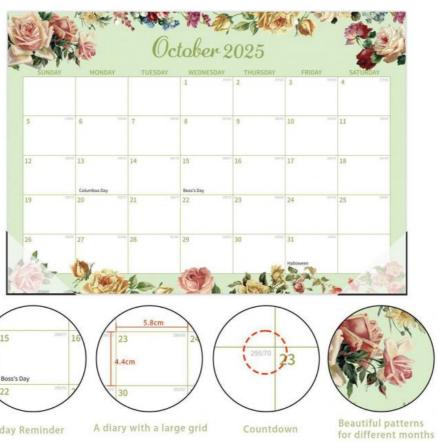

Countdown

A diary with a large grid

Holiday Reminder

Adhesive head can be torn design

Each page is beautifully patterned

There are two holes for easy hanging

Transparent protection angle