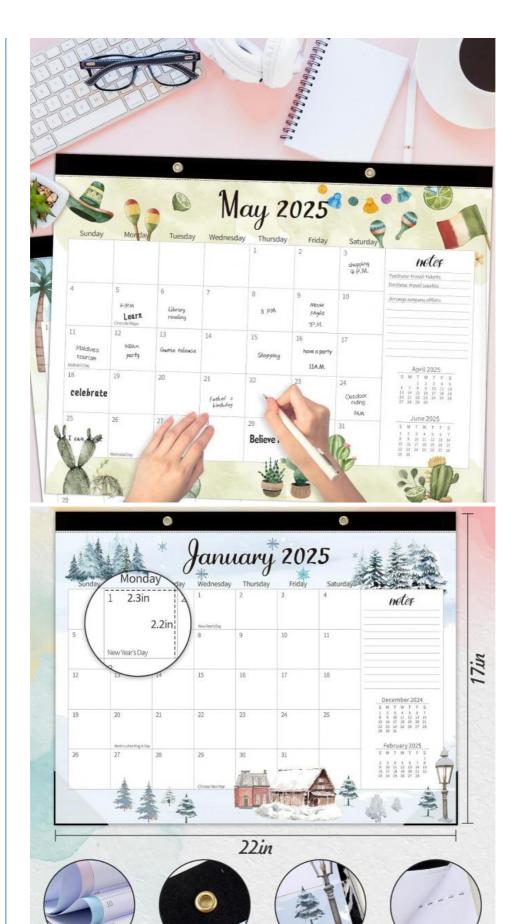

With a sleek monthly view layout, this Custom Wall Calendar allows you to plan and track your schedule with ease. The spiral bound design ensures durability and easy flipping of pages, making it a practical and functional choice for your daily planning needs.

Not only is this custom calendar a useful tool for time management, but it also adds a touch of professionalism to your workspace. The inclusion of major US holidays marked on the calendar helps you stay informed and prepared for upcoming events, ensuring you never miss an important date.

The Holiday/Seasonal theme of the calendar makes it suitable for a wide range of businesses looking to connect with their target audience during festive periods. The spiral bound binding ensures durability and easy page-turning, adding to the overall user experience.

Featuring full-color printing and major US holidays marked, our Holiday/Seasonal themed calendars in a rectangle shape are perfect for organizing your year. The calendar ends in December, providing a comprehensive view of the year.