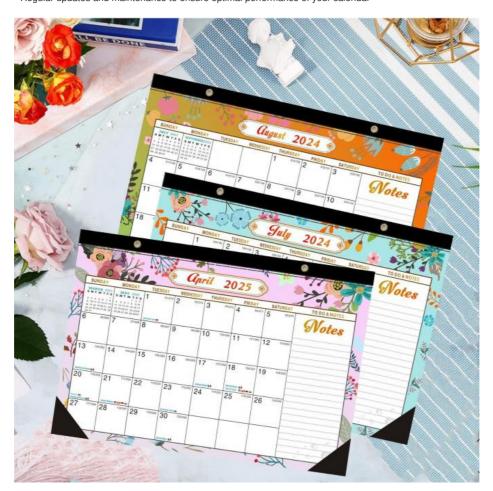

# Spiral Bound Custom Wall Calendar With Holiday / Seasonal Theme And Full Color Printing

With a sleek monthly view layout, this Custom Wall Calendar allows you to plan and track your schedule with ease. The spiral bound design ensures durability and easy flipping of pages, making it a practical and functional choice for your daily planning needs.

#### Features:

**Product Name: Custom Wall Calendar** 

Shape: Rectangle End Month: December Layout: Monthly View Size: 12 X 12 Inches Paper Type: Glossy

For personal use, individuals can create a unique custom calendar design that reflects their style and preferences. Whether as a gift for friends and family or as a personal organizer, the Custom Wall Calendars offer a personalized touch that stands out. The glossy paper type enhances the visual appeal, making each page a work of art.