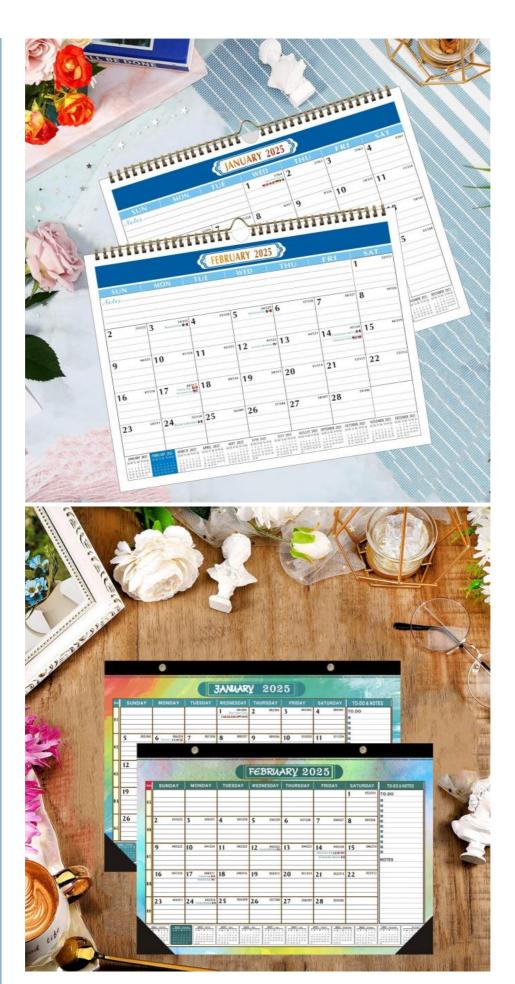

# Spiral Bound Custom Wall Calendar With Holiday / Seasonal Theme And Full Color Printing

With a sleek monthly view layout, this Custom Wall Calendar allows you to plan and track your schedule with ease. The spiral bound design ensures durability and easy flipping of pages, making it a practical and functional choice for your daily planning needs.

#### Features:

**Product Name: Custom Wall Calendar** 

Shape: Rectangle End Month: December Layout: Monthly View Size: 12 X 12 Inches Paper Type: Glossy

Adhesive head can be torn design

Each page is beautifully patterned

There are two holes for easy hanging

Transparent protection angle

# **Packing and Shipping:**

Premium Paper

Product Packaging:

Each custom wall calendar is carefully packaged in a sturdy cardboard box to ensure it arrives in perfect condition. Shipping:

Two Hanging Holes

We offer standard shipping options for our custom wall calendars, with delivery times varying based on your location. Expedited shipping is also available for those who need their calendars quickly.

Clear Corner Protectors