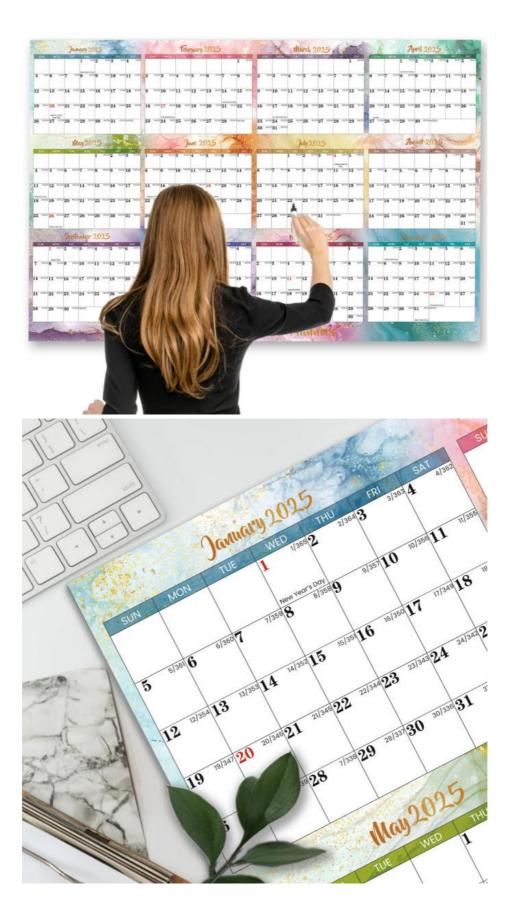

With the end month set to December, our Custom Wall Calendar allows you to plan and organize your year effectively, ensuring that you stay on track with your schedules. The glossy paper type adds a touch of elegance to each page, providing a smooth finish that enhances the overall look and feel of the calendar.

Major US holidays are marked on the calendar, allowing you to stay informed and plan ahead for important dates and events. With these holidays conveniently highlighted, you can easily keep track of key occasions and prepare accordingly.

#### **Technical Parameters:**

| Theme     | Holiday/Seasonal         |
|-----------|--------------------------|
| End Month | December                 |
| Size      | 12 X 12 Inches           |
| Layout    | Monthly View             |
| Quantity  | 1 Calendar               |
| Binding   | Spiral Bound             |
| Design    | Customizable             |
| Material  | High-quality Paper       |
| Photos    | 12 Photos                |
| Holidays  | Major US Holidays Marked |