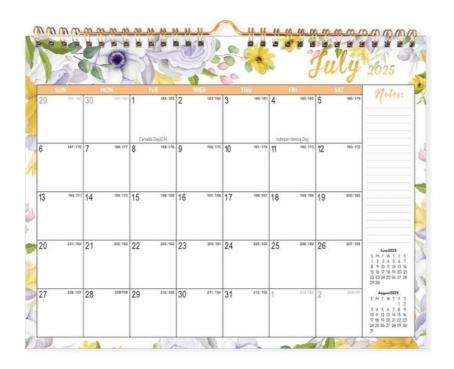

With the end month set to December, our Custom Wall Calendar allows you to plan and organize your year effectively, ensuring that you stay on track with your schedules. The glossy paper type adds a touch of elegance to each page, providing a smooth finish that enhances the overall look and feel of the calendar.

The theme of our Custom Wall Calendar revolves around holidays and seasons, making it a festive addition to any space. Whether you're looking to add a touch of holiday cheer to your home or office, this calendar is designed to complement the celebratory spirit of each month

Major US holidays are marked on the calendar, allowing you to stay informed and plan ahead for important dates and events. With these holidays conveniently highlighted, you can easily keep track of key occasions and prepare accordingly.

#### **Technical Parameters:**

| Theme     | Holiday/Seasonal         |
|-----------|--------------------------|
| End Month | December                 |
| Size      | 12 X 12 Inches           |
| Layout    | Monthly View             |
| Quantity  | 1 Calendar               |
| Binding   | Spiral Bound             |
| Design    | Customizable             |
| Material  | High-quality Paper       |
| Photos    | 12 Photos                |
| Holidays  | Major US Holidays Marked |