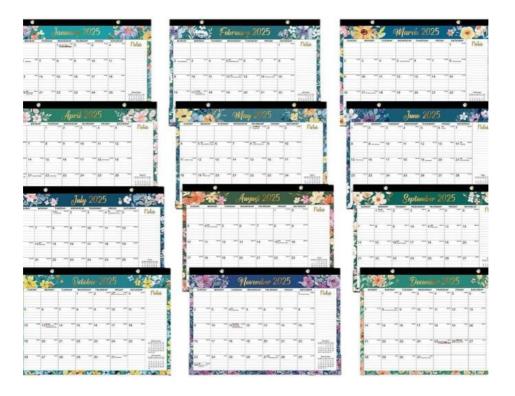

With the end month set to December, our Custom Wall Calendar allows you to plan and organize your year effectively, ensuring that you stay on track with your schedules. The glossy paper type adds a touch of elegance to each page, providing a smooth finish that enhances the overall look and feel of the calendar.

The theme of our Custom Wall Calendar revolves around holidays and seasons, making it a festive addition to any space. Whether you're looking to add a touch of holiday cheer to your home or office, this calendar is designed to complement the celebratory spirit of each month

Major US holidays are marked on the calendar, allowing you to stay informed and plan ahead for important dates and events. With these holidays conveniently highlighted, you can easily keep track of key occasions and prepare accordingly.

#### **Technical Parameters:**

| Theme     | Holiday/Seasonal         |
|-----------|--------------------------|
| End Month | December                 |
| Size      | 12 X 12 Inches           |
| Layout    | Monthly View             |
| Quantity  | 1 Calendar               |
| Binding   | Spiral Bound             |
| Design    | Customizable             |
| Material  | High-quality Paper       |
| Photos    | 12 Photos                |
| Holidays  | Major US Holidays Marked |