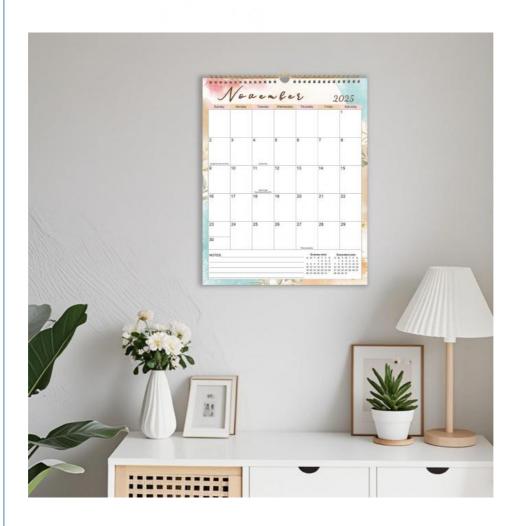

With the end month set to December, our Custom Wall Calendar allows you to plan and organize your year effectively, ensuring that you stay on track with your schedules. The glossy paper type adds a touch of elegance to each page, providing a smooth finish that enhances the overall look and feel of the calendar.

The theme of our Custom Wall Calendar revolves around holidays and seasons, making it a festive addition to any space. Whether you're looking to add a touch of holiday cheer to your home or office, this calendar is designed to complement the celebratory spirit of each month

#### **Technical Parameters:**

| Theme     | Holiday/Seasonal         |
|-----------|--------------------------|
| End Month | December                 |
| Size      | 12 X 12 Inches           |
| Layout    | Monthly View             |
| Quantity  | 1 Calendar               |
| Binding   | Spiral Bound             |
| Design    | Customizable             |
| Material  | High-quality Paper       |
| Photos    | 12 Photos                |
| Holidays  | Major US Holidays Marked |