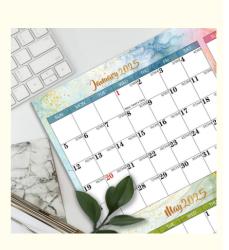

Layout: With a monthly view layout, this custom calendar allows you to easily plan ahead and stay organized throughout the year. Each month is displayed clearly, making it simple to jot down appointments, birthdays, and other important dates.

Size: Measuring at a generous 12 x 12 inches, the Custom Wall Calendar offers ample space for writing notes and reminders while still being compact enough to hang on a wall or place on a desk.

Theme: The Holiday/Seasonal theme of this custom calendar adds a festive touch to your scheduling and planning. Whether you want to celebrate special occasions or simply enjoy the changing seasons, this theme brings a cheerful and vibrant element to each month. When it comes to Personalized Calendar Printing, this Custom Wall Calendar excels in both quality and customization options. You can upload your favorite photos, choose unique designs, and add personalized text to create a calendar that truly reflects your style and personality.