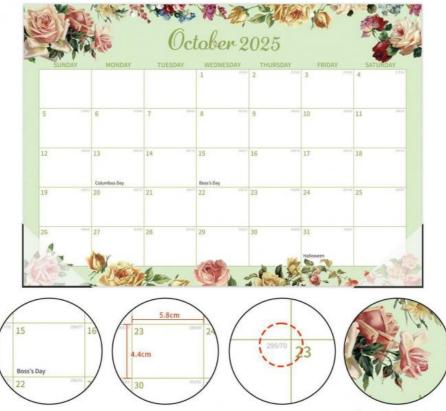

Layout: With a monthly view layout, this custom calendar allows you to easily plan ahead and stay organized throughout the year. Each month is displayed clearly, making it simple to jot down appointments, birthdays, and other important dates.

Size: Measuring at a generous 12 x 12 inches, the Custom Wall Calendar offers ample space for writing notes and reminders while still being compact enough to hang on a wall or place on a desk.

Theme: The Holiday/Seasonal theme of this custom calendar adds a festive touch to your scheduling and planning. Whether you want to celebrate special occasions or simply enjoy the changing seasons, this theme brings a cheerful and vibrant element to each month. When it comes to Personalized Calendar Printing, this Custom Wall Calendar excels in both quality and customization options. You can upload your favorite photos, choose unique designs, and add personalized text to create a calendar that truly reflects your style and personality.