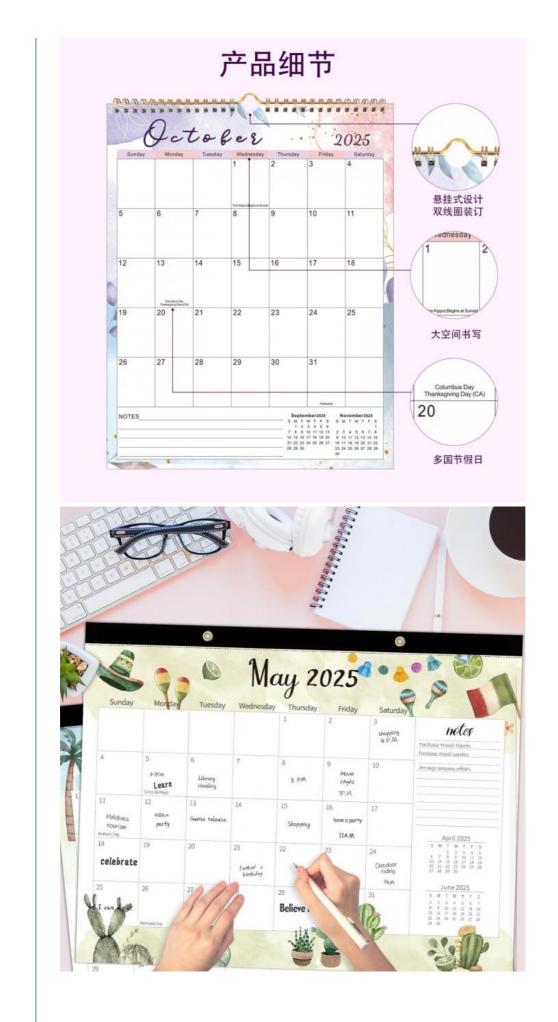

Layout: With a monthly view layout, this custom calendar allows you to easily plan ahead and stay organized throughout the year. Each month is displayed clearly, making it simple to jot down appointments, birthdays, and other important dates.

Size: Measuring at a generous 12 x 12 inches, the Custom Wall Calendar offers ample space for writing notes and reminders while still being compact enough to hang on a wall or place on a desk.

Theme: The Holiday/Seasonal theme of this custom calendar adds a festive touch to your scheduling and planning. Whether you want to celebrate special occasions or simply enjoy the changing seasons, this theme brings a cheerful and vibrant element to each month. When it comes to Personalized Calendar Printing, this Custom Wall Calendar excels in both quality and customization options. You can upload your favorite photos, choose unique designs, and add personalized text to create a calendar that truly reflects your style and personality.

#### **Features:**

Product Name: Custom Wall Calendars

Personalization: Add Personal Dates And Events Material: High-quality Paper Printing: Full Color Delivery: Shipping Or In-store Pickup Binding: Spiral Bound

#### **Technical Parameters:**

| Photos          | 12 Photos                     |  |  |
|-----------------|-------------------------------|--|--|
| Personalization | Add Personal Dates And Events |  |  |
| Printing        | Full Color                    |  |  |
| Paper Type      | Glossy                        |  |  |
| Size            | 12 X 12 Inches                |  |  |
| Theme           | Holiday/Seasonal              |  |  |
| Delivery        | Shipping Or In-store Pickup   |  |  |
| Layout          | Monthly View                  |  |  |
| Holidays        | Major US Holidays Marked      |  |  |
| Quantity        | 1 Calendar                    |  |  |