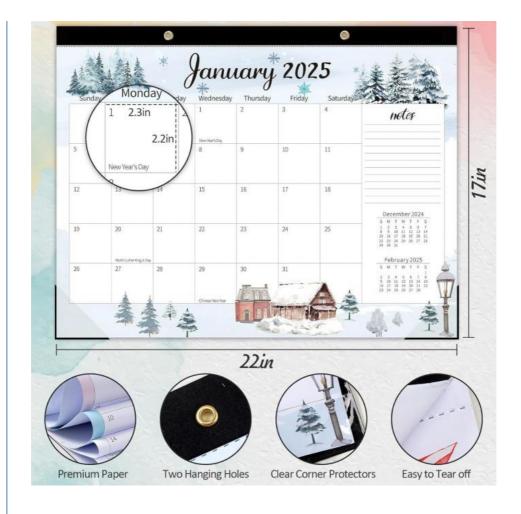

Size: Measuring at a generous 12 x 12 inches, the Custom Wall Calendar offers ample space for writing notes and reminders while still being compact enough to hang on a wall or place on a desk.

Theme: The Holiday/Seasonal theme of this custom calendar adds a festive touch to your scheduling and planning. Whether you want to celebrate special occasions or simply enjoy the changing seasons, this theme brings a cheerful and vibrant element to each month. When it comes to Personalized Calendar Printing, this Custom Wall Calendar excels in both quality and customization options. You can upload your favorite photos, choose unique designs, and add personalized text to create a calendar that truly reflects your style and personality.

#### **Technical Parameters:**

| Photos          | 12 Photos                     |  |  |
|-----------------|-------------------------------|--|--|
| Personalization | Add Personal Dates And Events |  |  |
| Printing        | Full Color                    |  |  |
| Paper Type      | Glossy                        |  |  |
| Size            | 12 X 12 Inches                |  |  |
| Theme           | Holiday/Seasonal              |  |  |
| Delivery        | Shipping Or In-store Pickup   |  |  |
| Layout          | Monthly View                  |  |  |
| Holidays        | Major US Holidays Marked      |  |  |
| Quantity        | 1 Calendar                    |  |  |