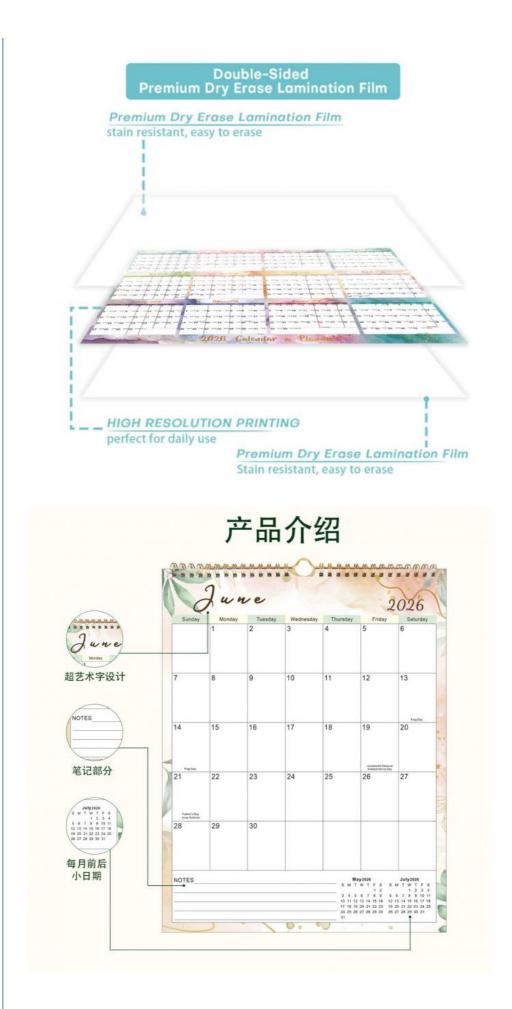

#### **Product Description:**

The Custom Wall Calendar is the perfect choice for creating a unique and personalized calendar to keep track of your important dates and events. Whether you are looking for a high-quality custom calendar for yourself or as a thoughtful gift for a loved one, this product is sure to impress.

Layout: With a monthly view layout, this custom calendar allows you to easily plan ahead and stay organized throughout the year. Each month is displayed clearly, making it simple to jot down appointments, birthdays, and other important dates.