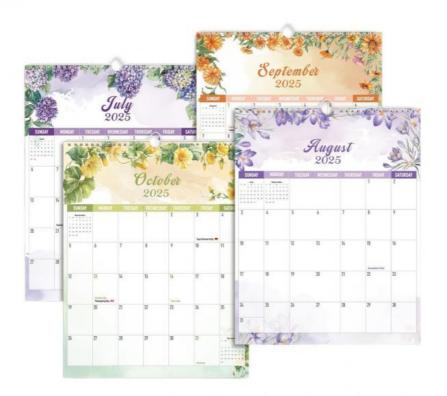

# **Product Specification**

Quantity: 1 Calendar

Material: High-quality Paper

• Paper Type: Glossy

Delivery: Shipping Or In-store Pickup

Layout: Monthly ViewDesign: CustomizableEnd Month: December

Holidays: Major US Holidays Marked

With a size of 12 X 12 inches, our Custom Wall Calendar offers ample space for showcasing stunning imagery, important dates, and special events. Whether it's hanging on a wall or placed on a desk, this calendar is designed to make a statement while keeping you organized throughout the year.

Our Custom Wall Calendar comes with a customizable design feature, allowing you to tailor the calendar to your liking. You have the freedom to choose the layout, color scheme, and overall aesthetic that best reflects your personality. This ensures that each calendar is a true reflection of your unique style and taste.

Printed on high-quality glossy paper, our Custom Wall Calendar offers a vibrant and professional finish that enhances the overall appeal of the design. The glossy paper not only provides a sleek look but also ensures durability, making the calendar suitable for long-term display and use.

#### **Technical Parameters:**

| Size            | 12 X 12 Inches                |
|-----------------|-------------------------------|
| Printing        | Full Color                    |
| Photos          | 12 Photos                     |
| Personalization | Add Personal Dates And Events |
| Material        | High-quality Paper            |
| End Month       | December                      |
| Theme           | Holiday/Seasonal              |
| Quantity        | 1 Calendar                    |
| Paper Type      | Glossy                        |
| Holidays        | Major US Holidays Marked      |