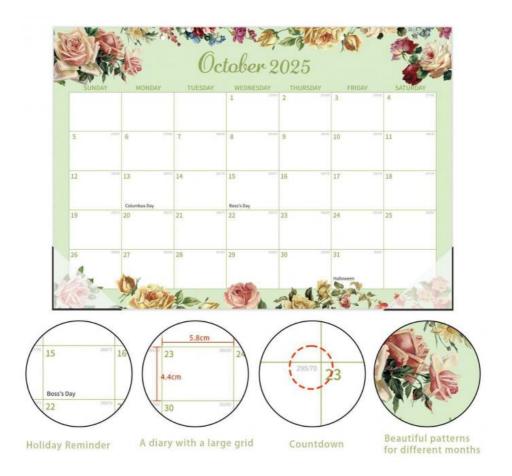

# **Product Specification**

Quantity: 1 Calendar

Material: High-quality Paper

• Paper Type: Glossy

Delivery: Shipping Or In-store Pickup

Layout: Monthly ViewDesign: CustomizableEnd Month: December

Holidays: Major US Holidays Marked

With a size of 12 X 12 inches, our Custom Wall Calendar offers ample space for showcasing stunning imagery, important dates, and special events. Whether it's hanging on a wall or placed on a desk, this calendar is designed to make a statement while keeping you organized throughout the year.

Our Custom Wall Calendar comes with a customizable design feature, allowing you to tailor the calendar to your liking. You have the freedom to choose the layout, color scheme, and overall aesthetic that best reflects your personality. This ensures that each calendar is a true reflection of your unique style and taste.

Personalization is key when it comes to our Custom Wall Calendar. In addition to customizing the design, you can also add personal dates and events to make the calendar truly your own. Whether it's birthdays, anniversaries, or special milestones, you can incorporate these important moments into the calendar, creating a one-of-a-kind keepsake that you'll cherish throughout the year.

Printed on high-quality glossy paper, our Custom Wall Calendar offers a vibrant and professional finish that enhances the overall appeal of the design. The glossy paper not only provides a sleek look but also ensures durability, making the calendar suitable for long-term display and use.

#### **Technical Parameters:**

| Size            | 12 X 12 Inches                |
|-----------------|-------------------------------|
| Printing        | Full Color                    |
| Photos          | 12 Photos                     |
| Personalization | Add Personal Dates And Events |
| Material        | High-quality Paper            |
| End Month       | December                      |
| Theme           | Holiday/Seasonal              |
| Quantity        | 1 Calendar                    |
| Paper Type      | Glossy                        |
| Holidays        | Major US Holidays Marked      |