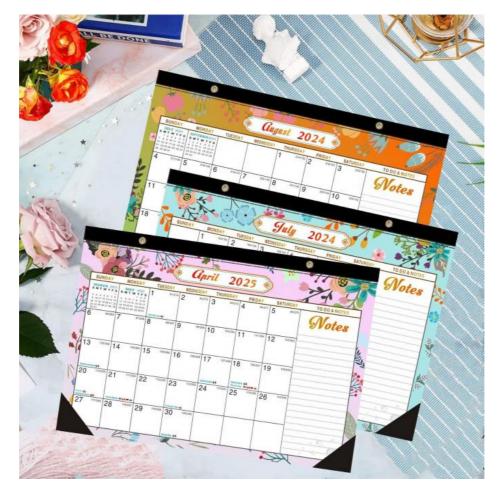

# **Product Specification**

| End Month:       | December                                                                           |
|------------------|------------------------------------------------------------------------------------|
| Printing:        | Full Color                                                                         |
| Shape:           | Retangle                                                                           |
| • Size:          | 12 X 12 Inches                                                                     |
| Personalization: | Add Personal Dates And Events                                                      |
| • Holidays:      | Major US Holidays Marked                                                           |
| Quantity:        | 1 Calendar                                                                         |
| Binding:         | Spiral Bound                                                                       |
| Highlight:       | Retangle Design Custom Wall Calendar,<br>Custom Wall Calendar Full Color Printing, |

### **Features:**

Product Name: Custom Wall Calendars Size: 12 X 12 Inches Delivery: Shipping Or In-store Pickup Shape: Rectangle Personalization: Add Personal Dates And Events Theme: Holiday/Seasonal

#### **Technical Parameters:**

| End Month       | December                      |
|-----------------|-------------------------------|
| Size            | 12 X 12 Inches                |
| Personalization | Add Personal Dates And Events |
| Shape           | Rectangle                     |
| Quantity        | 1 Calendar                    |
| Binding         | Spiral Bound                  |
| Printing        | Full Color                    |
| Material        | High-quality Paper            |
| Theme           | Holiday/Seasonal              |
| Delivery        | Shipping Or In-store Pickup   |