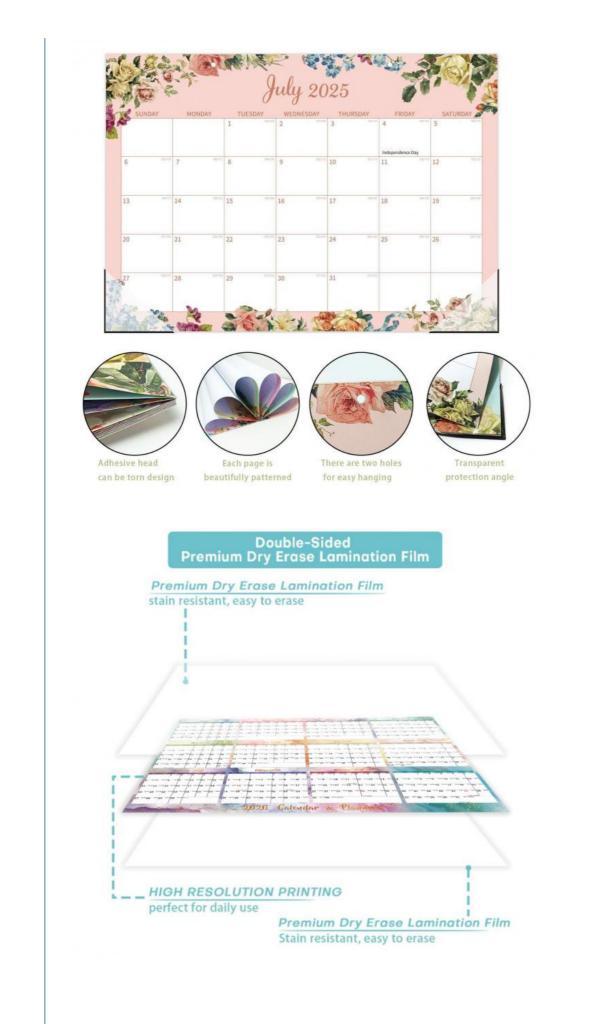

#### **Technical Parameters:**

| End Month       | December                      |
|-----------------|-------------------------------|
| Size            | 12 X 12 Inches                |
| Personalization | Add Personal Dates And Events |
| Shape           | Rectangle                     |
| Quantity        | 1 Calendar                    |
| Binding         | Spiral Bound                  |
| Printing        | Full Color                    |
| Material        | High-quality Paper            |
| Theme           | Holiday/Seasonal              |
| Delivery        | Shipping Or In-store Pickup   |

### **Customization:**

Product Customization Services for the High - quality custom calendar - Custom Wall Calendars: Brand Name: Join-in Printing Model Number: Custom Wall Calendars Place of Origin: China Certification: FSC Minimum Order Quantity: 500 Price: Negotiate the price Packaging Details: White cardboard Delivery Time: 10-15 Payment Terms: T/T, Western Union, PayPal, etc. Supply Ability: 500000 Printing: Full Color Material: High-quality Paper Delivery: Shipping Or In-store Pickup Paper Type: Glossy Shape: Rectangle