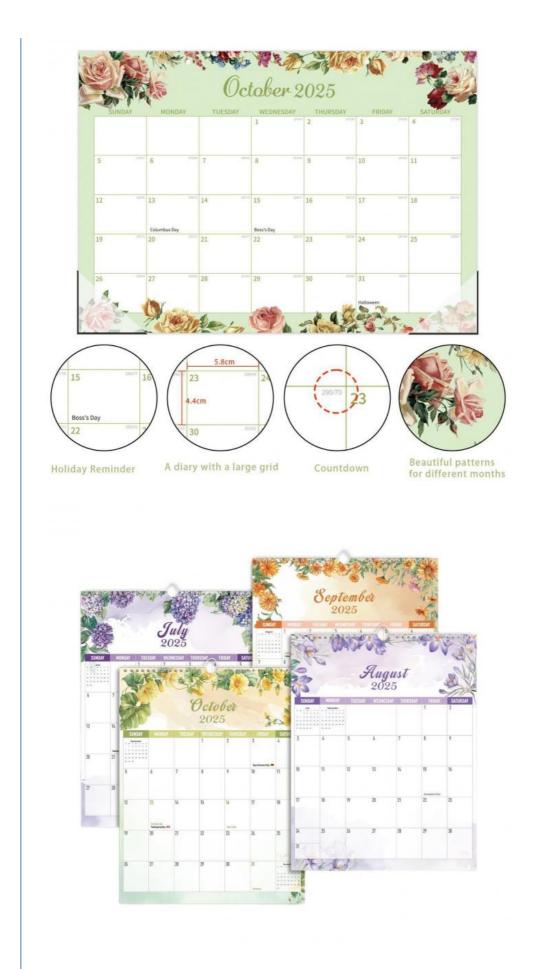

# **Product Description:**

A Custom Wall Calendar is the perfect way to keep track of important dates and events while adding a personalized touch to your space. This high-quality custom calendar is designed with a Holiday/Seasonal theme, making it a festive and fun addition to any home or office. Each calendar features beautiful images and designs that capture the spirit of the holidays and changing seasons throughout the year. Whether you're looking to stay organized, showcase your favorite photos, or simply add some flair to your decor, this Custom Wall Calendar is the ideal solution.

### **Features:**

Product Name: Custom Wall Calendars Size: 12 X 12 Inches Delivery: Shipping Or In-store Pickup Shape: Rectangle Personalization: Add Personal Dates And Events Theme: Holiday/Seasonal

#### **Technical Parameters:**

| End Month       | December                      |
|-----------------|-------------------------------|
| Size            | 12 X 12 Inches                |
| Personalization | Add Personal Dates And Events |
| Shape           | Rectangle                     |
| Quantity        | 1 Calendar                    |
| Binding         | Spiral Bound                  |
| Printing        | Full Color                    |
| Material        | High-quality Paper            |
| Theme           | Holiday/Seasonal              |
| Delivery        | Shipping Or In-store Pickup   |