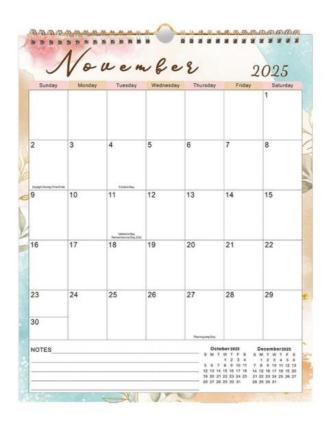

# **Product Specification**

| End Month:       | December                                                                           |
|------------------|------------------------------------------------------------------------------------|
| Printing:        | Full Color                                                                         |
| Shape:           | Retangle                                                                           |
| • Size:          | 12 X 12 Inches                                                                     |
| Personalization: | Add Personal Dates And Events                                                      |
| • Holidays:      | Major US Holidays Marked                                                           |
| Quantity:        | 1 Calendar                                                                         |
| Binding:         | Spiral Bound                                                                       |
| Highlight:       | Retangle Design Custom Wall Calendar,<br>Custom Wall Calendar Full Color Printing, |

### **Features:**

Product Name: Custom Wall Calendars Size: 12 X 12 Inches Delivery: Shipping Or In-store Pickup Shape: Rectangle Personalization: Add Personal Dates And Events Theme: Holiday/Seasonal

#### **Technical Parameters:**

| End Month       | December                      |
|-----------------|-------------------------------|
| Size            | 12 X 12 Inches                |
| Personalization | Add Personal Dates And Events |
| Shape           | Rectangle                     |
| Quantity        | 1 Calendar                    |
| Binding         | Spiral Bound                  |
| Printing        | Full Color                    |
| Material        | High-quality Paper            |
| Theme           | Holiday/Seasonal              |
| Delivery        | Shipping Or In-store Pickup   |