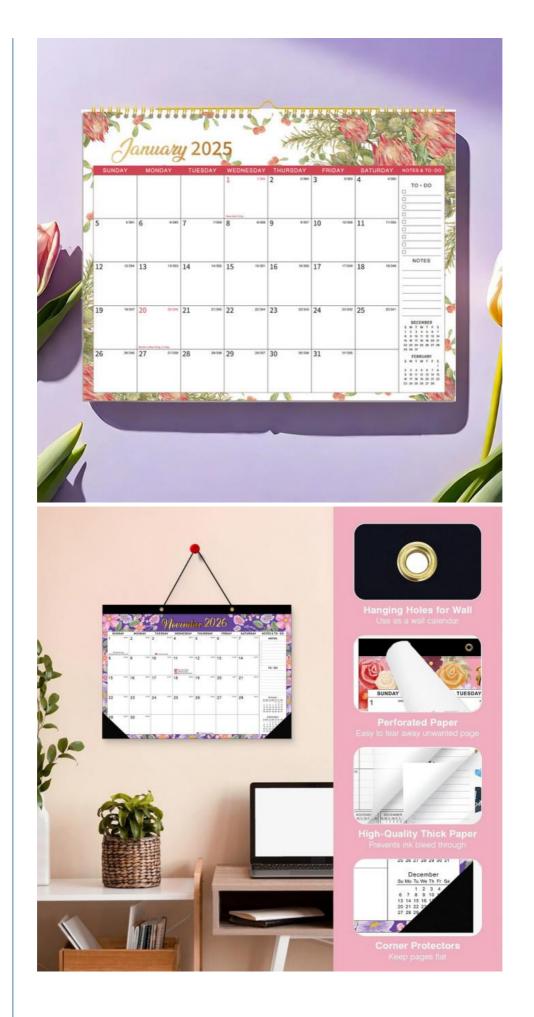

#### **Product Description:**

Introducing our Custom Wall Calendars, the perfect solution for staying organized and inspired throughout the year. Our Custom Wall Calendars are designed to meet your specific needs and preferences, making them a great addition to any home or office space. Featuring a sturdy Spiral Bound binding, our Custom Wall Calendars are durable and easy to flip through, ensuring that you can enjoy your calendar all year long. The Spiral Bound design also allows the calendar to lay flat on any surface, making it convenient to write down important dates and events.

Our Custom Wall Calendars come pre-marked with all Major US Holidays, helping you stay informed and plan ahead for special occasions. With these holidays clearly indicated on each page, you can easily keep track of important dates and celebrations throughout the year.

Made from premium materials, our Custom Wall Calendars are crafted from high-quality paper that is both durable and eco-friendly. The paper is thick enough to prevent ink bleed-through, allowing you to write on your calendar without any worries.