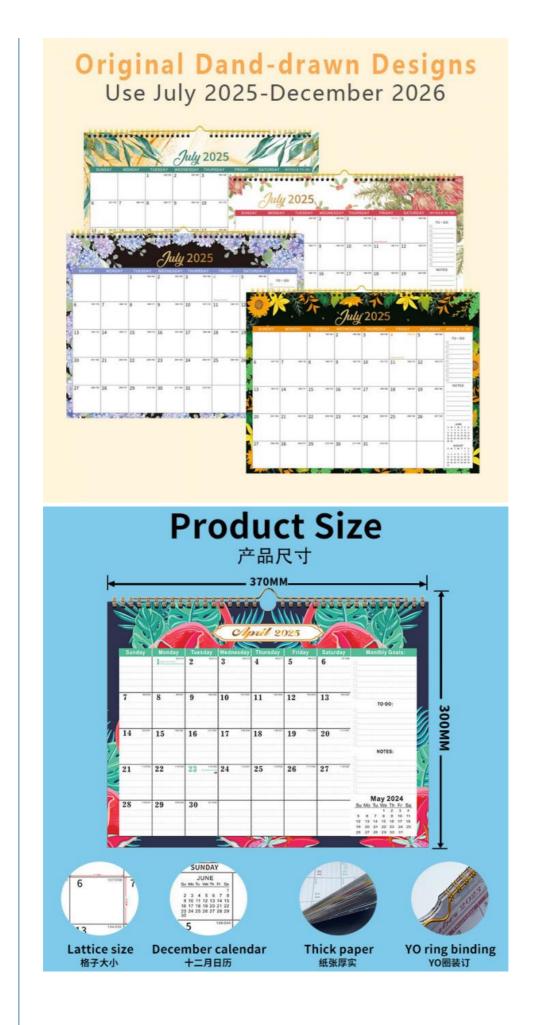

What sets our Custom Wall Calendars apart is their customizable design options. You have the freedom to personalize your calendar with your own photos, artwork, or branding, making it truly unique to you. Whether you want to showcase family memories, promote your business, or create a themed calendar, the possibilities are endless.

#### **Technical Parameters:**

| Material        | High-quality Paper            |
|-----------------|-------------------------------|
| Holidays        | Major US Holidays Marked      |
| End Month       | December                      |
| Size            | 12 X 12 Inches                |
| Personalization | Add Personal Dates And Events |
| Quantity        | 1 Calendar                    |
| Photos          | 12 Photos                     |
| Shape           | Rectangle                     |
| Theme           | Holiday/Seasonal              |
| Layout          | Monthly View                  |