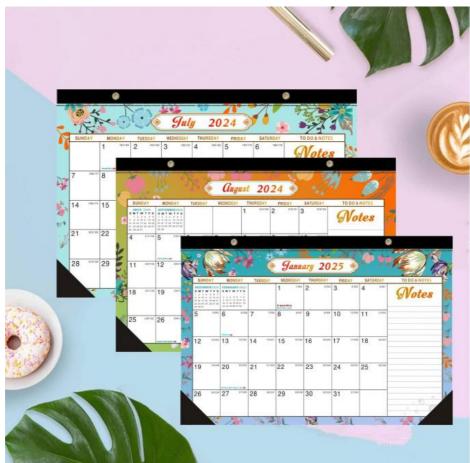

#### **Product Description:**

Welcome to our Custom Wall Calendar product summary!

Our Custom Wall Calendar is a fantastic option for those looking to create a personalized calendar for their home or office. With a size of 12 X 12 inches, this calendar provides ample space for you to showcase your favorite photos, quotes, or designs throughout the year. Whether you are purchasing just one calendar for yourself or buying custom calendars in bulk for a group or organization, our product is designed to meet your needs. Each calendar is printed on high-quality glossy paper, ensuring that your images are vibrant and eye-catching.

One of the standout features of our Custom Wall Calendar is that it includes major US holidays marked throughout the year. This makes it easy to keep track of important dates and plan your activities accordingly. From New Year's Day to Christmas, all the key holidays are included.

When it comes to customization, the possibilities are endless. You can personalize each month with different images, themes, or colors to create a calendar that truly reflects your style and preferences. Whether you use it to showcase family photos, promote your business, or simply add a personal touch to your space, our Custom Wall Calendar is a versatile and practical option.