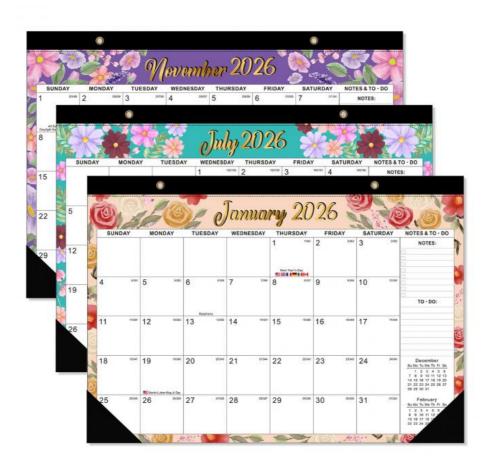

One of the standout features of our Custom Wall Calendar is that it includes major US holidays marked throughout the year. This makes it easy to keep track of important dates and plan your activities accordingly. From New Year's Day to Christmas, all the key holidays are included.

#### **Technical Parameters:**

| Size     | 12 X 12 Inches              |
|----------|-----------------------------|
| Layout   | Monthly View                |
| Photos   | 12 Photos                   |
| Theme    | Holiday/Seasonal            |
| Holidays | Major US Holidays Marked    |
| Material | High-quality Paper          |
| Shape    | Rectangle                   |
| Printing | Full Color                  |
| Delivery | Shipping Or In-store Pickup |
| Design   | Customizable                |

Businesses can also utilize the Custom Wall Calendars as Business Branded Custom Desk Calendars to promote their brand and stay organized throughout the year. With full-color printing and the option to include 12 photos, these calendars can be customized to suit your branding needs.