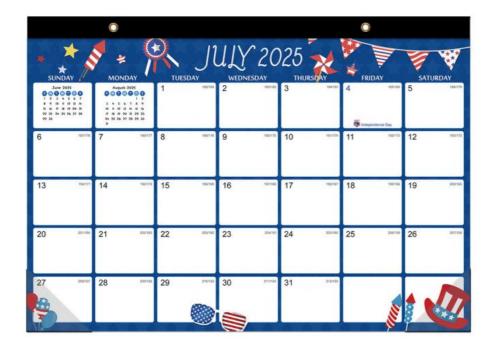

One of the standout features of our Custom Wall Calendar is that it includes major US holidays marked throughout the year. This makes it easy to keep track of important dates and plan your activities accordingly. From New Year's Day to Christmas, all the key holidays are included.

#### **Features:**

Product Name: Custom Wall Calendar Design: Customizable End Month: December Size: 12 X 12 Inches Theme: Holiday/Seasonal Layout: Monthly View