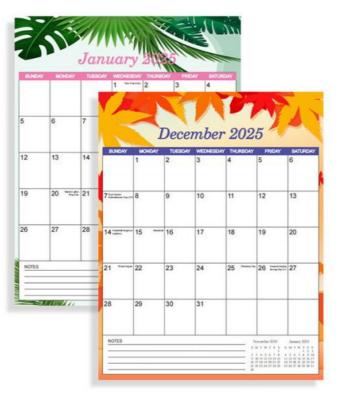

#### **Product Description:**

Welcome to our Custom Wall Calendar product summary!

Our Custom Wall Calendar is a fantastic option for those looking to create a personalized calendar for their home or office. With a size of 12 X 12 inches, this calendar provides ample space for you to showcase your favorite photos, quotes, or designs throughout the year. Whether you are purchasing just one calendar for yourself or buying custom calendars in bulk for a group or organization, our product is designed to meet your needs. Each calendar is printed on high-quality glossy paper, ensuring that your images are vibrant and eye-catching.

One of the standout features of our Custom Wall Calendar is that it includes major US holidays marked throughout the year. This makes it easy to keep track of important dates and plan your activities accordingly. From New Year's Day to Christmas, all the key holidays are included.

When it comes to customization, the possibilities are endless. You can personalize each month with different images, themes, or colors to create a calendar that truly reflects your style and preferences. Whether you use it to showcase family photos, promote your business, or simply add a personal touch to your space, our Custom Wall Calendar is a versatile and practical option.

For those who like to plan ahead, our calendar conveniently ends in December, allowing you to start the new year fresh with a blank slate. You can easily transfer important dates and events to the following year's calendar, ensuring that you stay organized and prepared. Whether you are looking for personalized calendar printing for yourself or as a thoughtful gift for a friend or loved one, our Custom Wall Calendar is a great choice. With its high-quality printing, glossy finish, and customization options, this calendar is sure to make a statement wherever it is displayed.