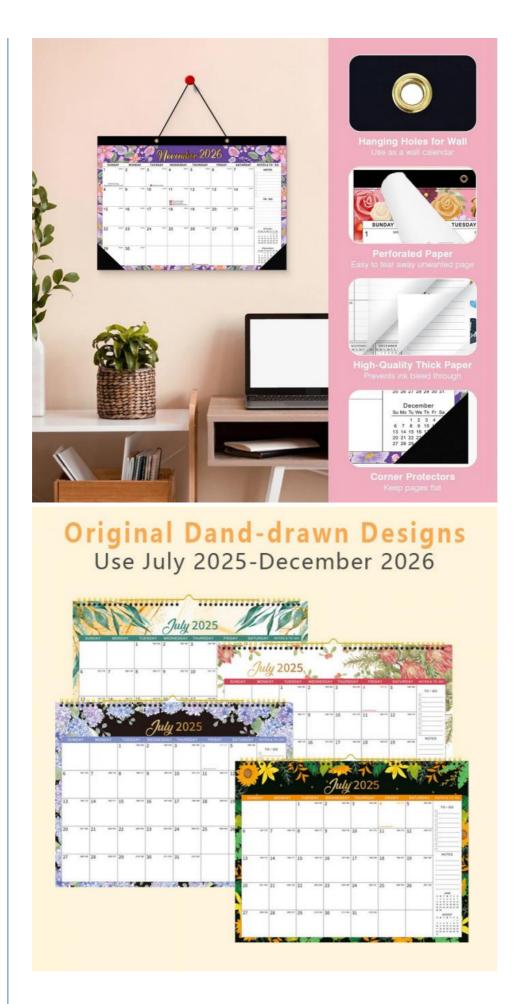

#### **Product Description:**

Welcome to our Custom Wall Calendar product summary!

Our Custom Wall Calendar is a fantastic option for those looking to create a personalized calendar for their home or office. With a size of 12 X 12 inches, this calendar provides ample space for you to showcase your favorite photos, quotes, or designs throughout the year. Whether you are purchasing just one calendar for yourself or buying custom calendars in bulk for a group or organization, our product is designed to meet your needs. Each calendar is printed on high-quality glossy paper, ensuring that your images are vibrant and eye-catching.

When it comes to customization, the possibilities are endless. You can personalize each month with different images, themes, or colors to create a calendar that truly reflects your style and preferences. Whether you use it to showcase family photos, promote your business, or simply add a personal touch to your space, our Custom Wall Calendar is a versatile and practical option.

For those who like to plan ahead, our calendar conveniently ends in December, allowing you to start the new year fresh with a blank slate. You can easily transfer important dates and events to the following year's calendar, ensuring that you stay organized and prepared. Whether you are looking for personalized calendar printing for yourself or as a thoughtful gift for a friend or loved one, our Custom Wall Calendar is a great choice. With its high-quality printing, glossy finish, and customization options, this calendar is sure to make a statement wherever it is displayed.