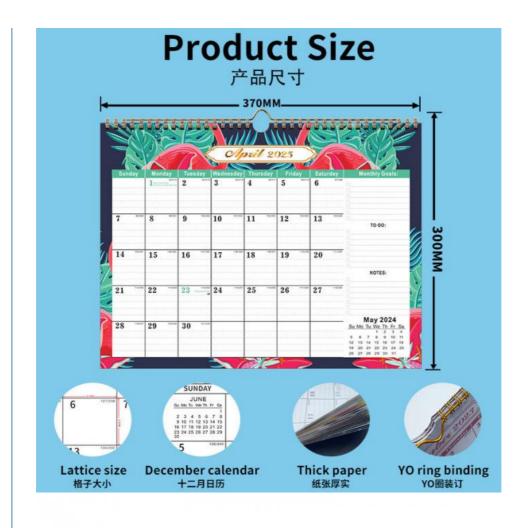

### **Product Specification**

| • Theme:   | Holiday/Seasonal                                                              |
|------------|-------------------------------------------------------------------------------|
| Design:    | Customizable                                                                  |
| • Size:    | 12 X 12 Inches                                                                |
| Quantity:  | 1 Calendar                                                                    |
| • Layout:  | Monthly View                                                                  |
| Delivery:  | Shipping Or In-store Pickup                                                   |
| End Month: | December                                                                      |
| Photos:    | 12 Photos                                                                     |
| Highlight: | Business Branded Custom Desk Calendars,<br>Personalized Custom Desk Calendars |

#### **Technical Parameters:**

| Size     | 12 X 12 Inches              |
|----------|-----------------------------|
| Layout   | Monthly View                |
| Photos   | 12 Photos                   |
| Theme    | Holiday/Seasonal            |
| Holidays | Major US Holidays Marked    |
| Material | High-quality Paper          |
| Shape    | Rectangle                   |
| Printing | Full Color                  |
| Delivery | Shipping Or In-store Pickup |
| Design   | Customizable                |

With a supply ability of 500,000 calendars, Join-in Printing can fulfill orders of any size. Each calendar measures 12 x 12 inches and features a classic rectangle shape, making it suitable for hanging on walls or placing on desks.