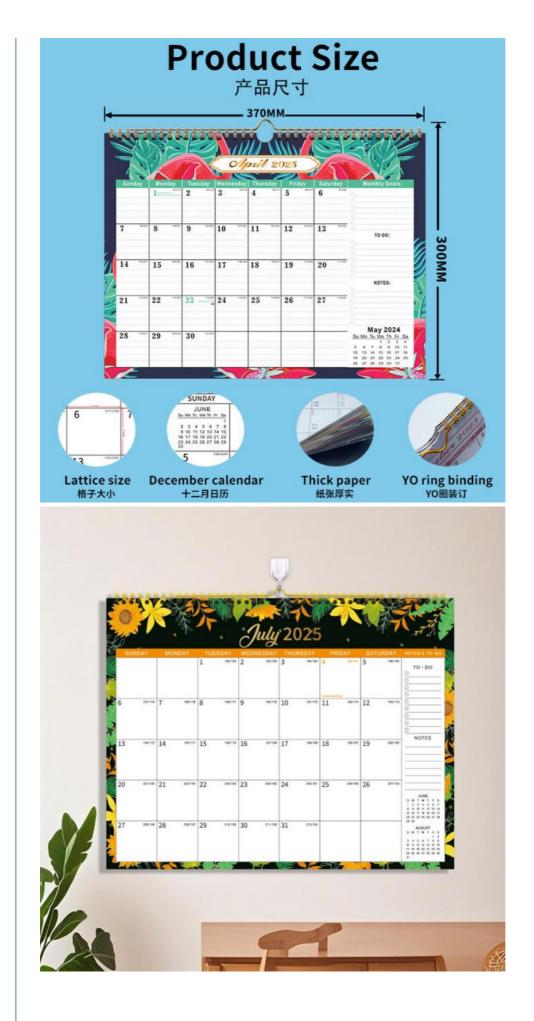

### **Product Specification**

| Personalization: | Add Personal Dates And Events                                                                                                                |
|------------------|----------------------------------------------------------------------------------------------------------------------------------------------|
| End Month:       | December                                                                                                                                     |
| Layout:          | Monthly View                                                                                                                                 |
| Delivery:        | Shipping Or In-store Pickup                                                                                                                  |
| • Size:          | 12 X 12 Inches                                                                                                                               |
| • Holidays:      | Major US Holidays Marked                                                                                                                     |
| Printing:        | Full Color                                                                                                                                   |
| Material:        | High-quality Paper                                                                                                                           |
| Highlight:       | Customizable Personalized Calendar Printing,<br>Custom Layout Personalized Calendar Printing,<br>Monthly View Personalized Calendar Printing |

Featuring a monthly view layout, our Custom Wall Calendar allows you to plan ahead and stay on top of your schedule with ease. The clear and organized format makes it simple to track appointments, deadlines, and other important events throughout the year. As the year draws to a close in December, our Custom Wall Calendar serves as a wonderful keepsake to look back on the memories and milestones of the past months. Reflect on the highlights of the year and prepare for a fresh start with a new calendar for the upcoming year.

#### **Features:**

Product Name: Custom Wall Calendar Material: High-quality Paper Size: 12 X 12 Inches Shape: Rectangle Delivery: Shipping Or In-store Pickup Printing: Full Color

#### **Technical Parameters:**

| End Month       | December                      |
|-----------------|-------------------------------|
| Shape           | Rectangle                     |
| Delivery        | Shipping Or In-store Pickup   |
| Personalization | Add Personal Dates And Events |
| Holidays        | Major US Holidays Marked      |
| Layout          | Monthly View                  |
| Paper Type      | Glossy                        |
| Quantity        | 1 Calendar                    |
| Design          | Customizable                  |
| Printing        | Full Color                    |