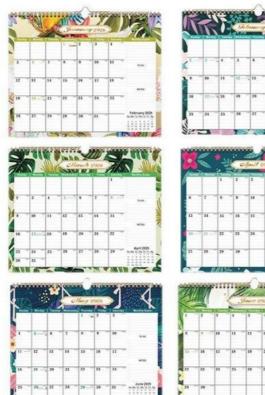

Featuring a monthly view layout, our Custom Wall Calendar allows you to plan ahead and stay on top of your schedule with ease. The clear and organized format makes it simple to track appointments, deadlines, and other important events throughout the year. As the year draws to a close in December, our Custom Wall Calendar serves as a wonderful keepsake to look back on the memories and milestones of the past months. Reflect on the highlights of the year and prepare for a fresh start with a new calendar for the upcoming year.

Buy Custom Calendars in Bulk: With a minimum order quantity of 500, businesses can easily purchase Custom Wall Calendars in bulk to meet their promotional needs. The price is negotiable, making it a cost-effective solution for large-scale marketing campaigns. Personalization: Individuals can personalize the Custom Wall Calendars by adding personal dates and events. Whether it's birthdays, anniversaries, or special occasions, this feature allows for a unique touch that makes the calendar truly one-of-a-kind. Delivery Options: Customers have the flexibility to choose between shipping or in-store pickup for their Custom Wall Calendars. This convenience ensures that the calendars reach their destination in a timely manner, with a delivery time of 10-15 days. Quality and Sustainability. The Custom Wall Calendars are produced in China and come with FSC certification, highlighting their commitment to sustainability. The calendars are spiral-bound and feature 12 photos, adding visual appeal to each month.