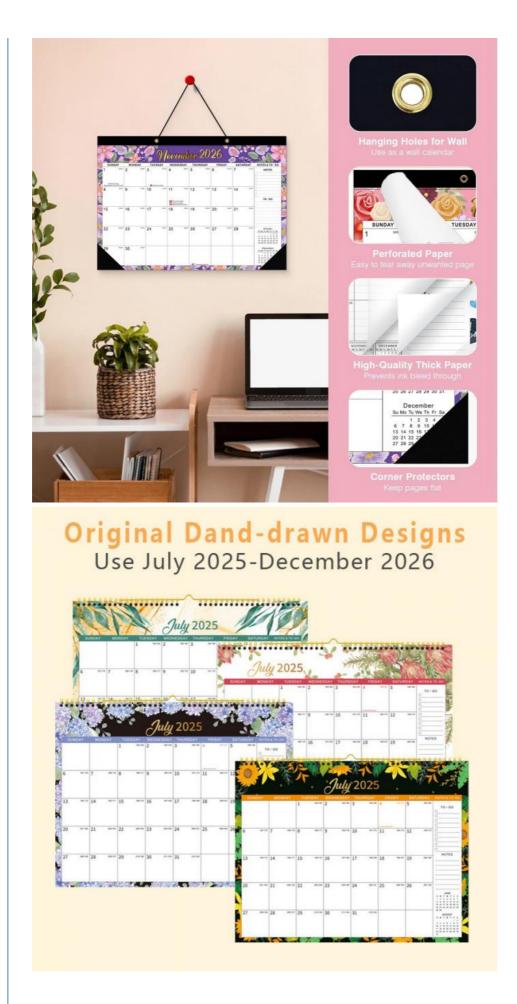

#### **Product Description:**

Our Custom Wall Calendar offers a unique opportunity for personalization, enabling you to add important dates and events to each month. Whether it's birthdays, anniversaries, or special occasions, you can tailor this calendar to suit your specific needs. Experience the vibrant beauty of full-color printing with our Custom Wall Calendar. Each photo comes to life with rich hues and crisp details, making your memories truly stand out. The high-quality printing ensures that your calendar remains visually stunning all year round.

Featuring a monthly view layout, our Custom Wall Calendar allows you to plan ahead and stay on top of your schedule with ease. The clear and organized format makes it simple to track appointments, deadlines, and other important events throughout the year. As the year draws to a close in December, our Custom Wall Calendar serves as a wonderful keepsake to look back on the memories and milestones of the past months. Reflect on the highlights of the year and prepare for a fresh start with a new calendar for the upcoming year.