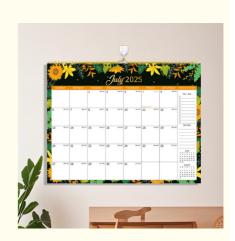

Featuring a monthly view layout, our Custom Wall Calendar allows you to plan ahead and stay on top of your schedule with ease. The clear and organized format makes it simple to track appointments, deadlines, and other important events throughout the year. As the year draws to a close in December, our Custom Wall Calendar serves as a wonderful keepsake to look back on the memories and milestones of the past months. Reflect on the highlights of the year and prepare for a fresh start with a new calendar for the upcoming year.

#### **Features:**

Product Name: Custom Wall Calendar Material: High-quality Paper Size: 12 X 12 Inches Shape: Rectangle Delivery: Shipping Or In-store Pickup Printing: Full Color

#### **Technical Parameters:**

| End Month       | December                      |
|-----------------|-------------------------------|
| Shape           | Rectangle                     |
| Delivery        | Shipping Or In-store Pickup   |
| Personalization | Add Personal Dates And Events |
| Holidays        | Major US Holidays Marked      |
| Layout          | Monthly View                  |
| Paper Type      | Glossy                        |
| Quantity        | 1 Calendar                    |
| Design          | Customizable                  |
| Printing        | Full Color                    |