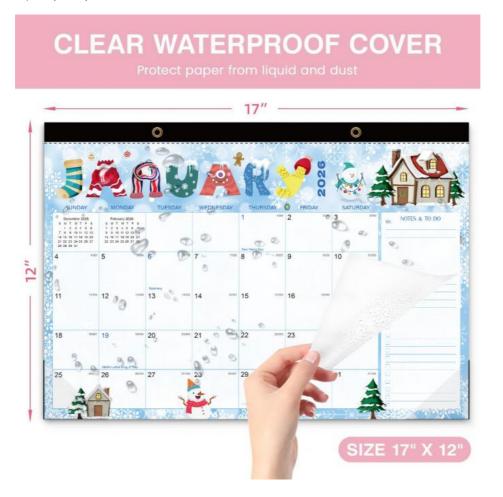

#### **Features:**

Product Name: Custom Wall Calendar Material: High-quality Paper Size: 12 X 12 Inches Shape: Rectangle Delivery: Shipping Or In-store Pickup Printing: Full Color

#### **Technical Parameters:**

| End Month       | December                      |
|-----------------|-------------------------------|
| Shape           | Rectangle                     |
| Delivery        | Shipping Or In-store Pickup   |
| Personalization | Add Personal Dates And Events |
| Holidays        | Major US Holidays Marked      |
| Layout          | Monthly View                  |
| Paper Type      | Glossy                        |
| Quantity        | 1 Calendar                    |
| Design          | Customizable                  |
| Printing        | Full Color                    |