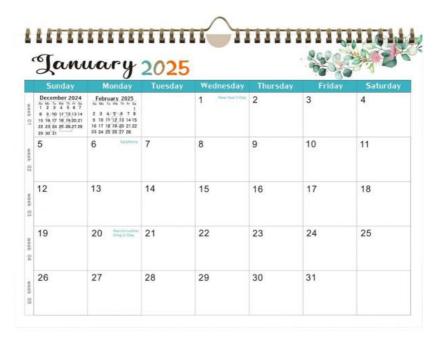

• Price: negotiate the price

· Packaging Details: White cardboard

• Delivery Time: 10-15

• Payment Terms: T/T, Western Union, PayPal, etc.

500000 · Supply Ability:

|    | 700,00        | wary                                                                                                                 | 2025    |           |          |        |          |  |
|----|---------------|----------------------------------------------------------------------------------------------------------------------|---------|-----------|----------|--------|----------|--|
| T  | Sunday        | Monday                                                                                                               | Tuesday | Wednesday | Thursday | Friday | Saturday |  |
|    | December 2924 | February 2025<br>1 1 4 7 4 7 1<br>1 10 10 10 10 10 10<br>10 10 10 10 10 10<br>10 10 10 10 10 10<br>10 10 10 10 10 10 |         | 1         | 2        | 3      | 4        |  |
| 48 | •             | 6 6000                                                                                                               | 7       | 8         | 9        | 10     | 11       |  |
| 1  | 2             | 13                                                                                                                   | 14      | 15        | 16       | 17     | 18       |  |
| 1  | 19            | 20                                                                                                                   | 21      | 22        | 23       | 24     | 25       |  |