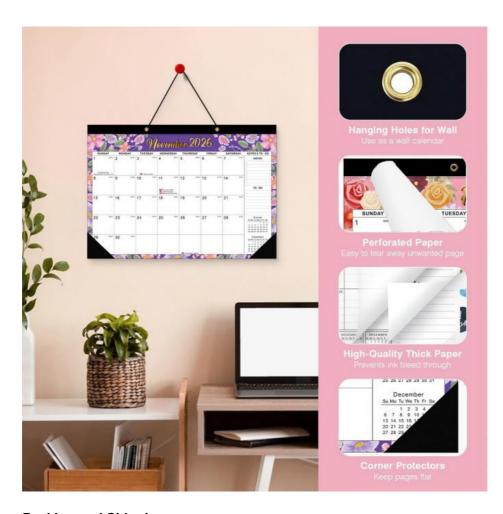

## **Product Specification**

• Layout: Monthly View

• Delivery: Shipping Or In-store Pickup

• Photos: 12 Photos Customizable • Design:

• Personalization: Add Personal Dates And Events

Glossy

• Theme: Holiday/Seasonal • Binding: Spiral Bound • Paper Type:

#### **Technical Parameters:**

| Shape           | Rectangle                     |
|-----------------|-------------------------------|
| Holidays        | Major US Holidays Marked      |
| Design          | Customizable                  |
| Personalization | Add Personal Dates And Events |
| Quantity        | 1 Calendar                    |
| Size            | 12 X 12 Inches                |
| Delivery        | Shipping Or In-store Pickup   |
| Layout          | Monthly View                  |
| Material        | High-quality Paper            |
| Paper Type      | Glossy                        |