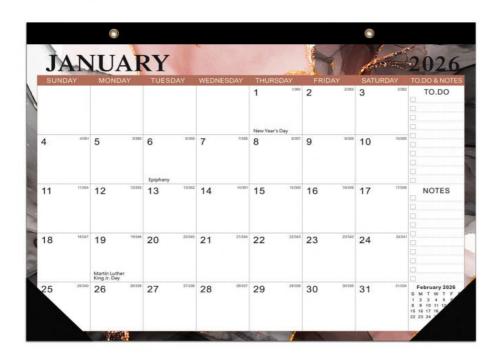

#### **Technical Parameters:**

| Shape           | Rectangle                     |
|-----------------|-------------------------------|
| Holidays        | Major US Holidays Marked      |
| Design          | Customizable                  |
| Personalization | Add Personal Dates And Events |
| Quantity        | 1 Calendar                    |
| Size            | 12 X 12 Inches                |
| Delivery        | Shipping Or In-store Pickup   |
| Layout          | Monthly View                  |
| Material        | High-quality Paper            |
| Paper Type      | Glossy                        |

## **Product Specification**

• Layout: Monthly View

• Delivery: Shipping Or In-store Pickup

• Photos: 12 Photos Customizable • Design:

• Personalization: Add Personal Dates And Events

Glossy

• Theme: Holiday/Seasonal • Binding: Spiral Bound • Paper Type: