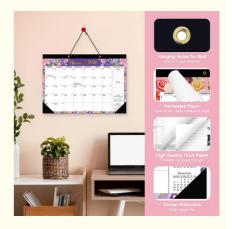

# Custom Wall Calendars Keep Your Business Organized And On Track With Major US Holidays Marked

Featuring a rectangular shape, this Custom Wall Calendar is designed to fit perfectly on any wall, making it a convenient and eyecatching addition to your decor. The spiral binding ensures durability and allows for easy flipping of pages, so you can easily keep track of important dates and events.

This litho-printed Custom Wall Calendar is a high-quality product that ensures your photos are reproduced with crisp detail and vibrant colors. With 12 photos to display throughout the year, you can customize each month with a special image that holds meaning to you. As the year progresses, you can enjoy flipping through the pages of this Custom Wall Calendar, reminiscing about the moments captured in each photo. Whether it's a family vacation, a special celebration, or simply a beautiful landscape, each photo will bring joy and nostalgia to your days.

Our Custom Wall Calendars are made of high-quality paper with a glossy finish, making them durable and visually appealing. The full-color printing allows for stunning graphics and images to be displayed on each page. The rectangular shape of the calendars offers ample space for showcasing important dates and events.