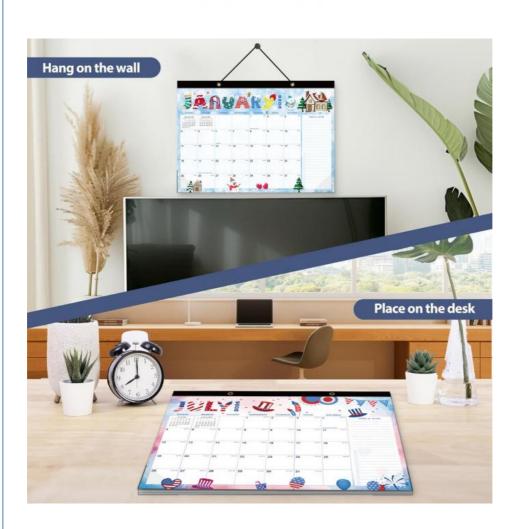

Designed for both personal and professional use, our Custom Wall Calendar is ideal for individuals looking to stay organized in style. Showcase your personality, stay on top of deadlines, and enhance your workspace with this versatile calendar that combines functionality with elegance.

Transform your planning experience with our Custom Wall Calendar, where functionality meets aesthetics in perfect harmony. Stay organized, express your creativity, and make a statement with a calendar that goes beyond mere scheduling to become a work of art in its own right.