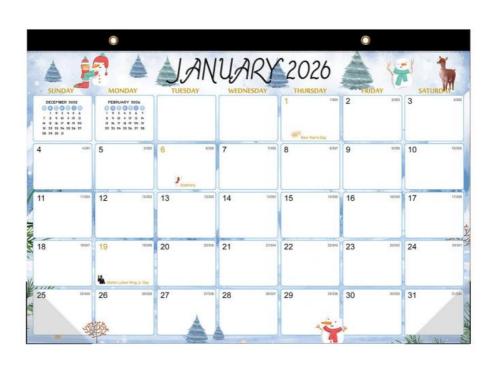

# **CLEAR WATERPROOF COVER**

Protect paper from liquid and dust

| SUNE | 77000000000 | MONDA                         | TUESDAY WEDNESDAY |          |        |    | THURS  | SDAY     | FRID    | SATURDAY TO DO & NOTE |        |       |               |
|------|-------------|-------------------------------|-------------------|----------|--------|----|--------|----------|---------|-----------------------|--------|-------|---------------|
|      |             |                               |                   |          |        |    |        | 1        | 1/064   | 2                     | 2/363  |       | TO.DO         |
|      |             |                               |                   |          |        |    |        | New Year | s Day   |                       |        |       |               |
| 4    | 4/28/1      | 5                             | 5/360             | 6        | 6/359  | 7  | 7/256  | 8        | 8/967   | 9                     | 0/258  | 10 10 | 988 U         |
|      |             |                               |                   | Epiphany |        |    |        |          |         |                       | No. 10 |       | 5             |
| 11   | 11/084      | 12                            | 12/353            | 13       | 13/082 | 14 | 14/351 | 15       | 15/350  | 16                    | 16/349 | 17 "  | NOTES         |
| 18   | 18/547      | 19 Martin Luther King Jr. Day | 19/346            | 20       | 25/349 | 21 | 21/344 | 22       | 22/34/3 | 23                    | 29/342 | 24 24 | 0 0           |
| 25   | 25/040      | 26                            | 20/339            | 27       | 27/308 | 28 | 29/337 | 29       | 29/336  | 30                    | 30/995 | 31    | February 2026 |