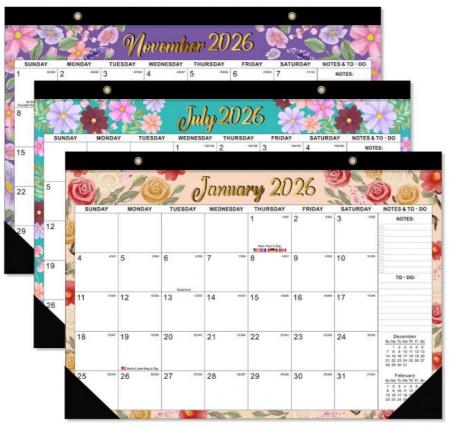

Immerse yourself in the Holiday/Seasonal theme of this Custom Wall Calendar, which adds a festive touch to your planning experience. Whether you're counting down to special occasions, marking seasonal events, or simply reveling in the spirit of the holidays, this themed calendar captures the essence of each season with its delightful designs.

#### Features:

Product Name: Custom Wall Calendar

Quantity: 1 Calendar Printing: Full Color Theme: Holiday/Seasonal Layout: Monthly View Photos: 12 Photos

Place of Origin: China Certification: FSC Price: Negotiate the price

Packaging Details: White cardboard

Delivery Time: 10-15 days

Payment Terms: T/T, Western Union, PayPal, etc.

Theme: Holiday/Seasonal Size: 12 X 12 Inches Shape: Rectangle Printing: Full Color