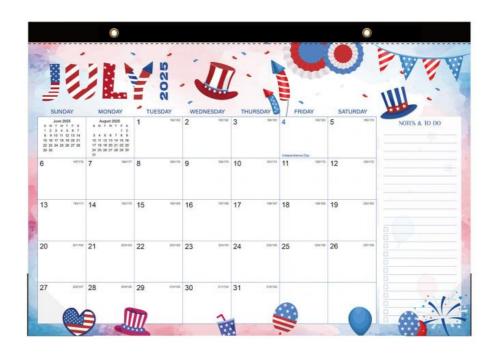

### **Product Specification**

· Holidays: Major US Holidays Marked

• Design: Customizable • End Month: December Retangle • Shape:

• Delivery: Shipping Or In-store Pickup

Full Color • Printing: • Size: 12 X 12 Inches Material: High-quality Paper

Immerse yourself in the Holiday/Seasonal theme of this Custom Wall Calendar, which adds a festive touch to your planning experience. Whether you're counting down to special occasions, marking seasonal events, or simply reveling in the spirit of the holidays, this themed calendar captures the essence of each season with its delightful designs.

#### Features:

Product Name: Custom Wall Calendar

Quantity: 1 Calendar Printing: Full Color Theme: Holiday/Seasonal Layout: Monthly View Photos: 12 Photos

#### **Technical Parameters:**

| Personalization | Add Personal Dates And Events |
|-----------------|-------------------------------|
| Design          | Customizable                  |
| Theme           | Holiday/Seasonal              |
| Paper Type      | Glossy                        |
| Layout          | Monthly View                  |
| Quantity        | 1 Calendar                    |
| Photos          | 12 Photos                     |
| Printing        | Full Color                    |
| Shape           | Rectangle                     |
| Holidays        | Major US Holidays Marked      |