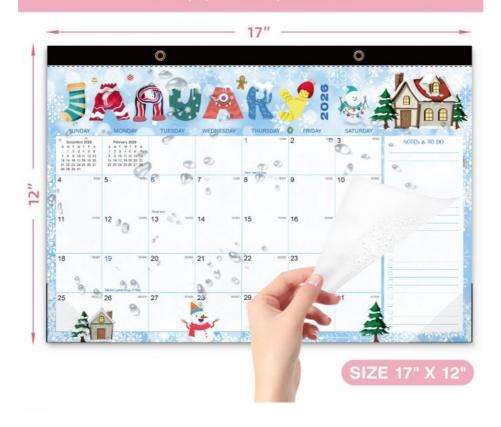

# **CLEAR WATERPROOF COVER**

Protect paper from liquid and dust

| SUNE | 77000000000 | MONDA                         | TUESDAY WEDNESDAY |          |        |    | THURS  | SDAY     | FRID    | SATURDAY TO DO & NOTE |        |       |               |
|------|-------------|-------------------------------|-------------------|----------|--------|----|--------|----------|---------|-----------------------|--------|-------|---------------|
|      |             |                               |                   |          |        |    |        | 1        | 1/064   | 2                     | 2/363  |       | TO.DO         |
|      |             |                               |                   |          |        |    |        | New Year | s Day   |                       |        |       |               |
| 4    | 4/28/1      | 5                             | 5/360             | 6        | 6/359  | 7  | 7/256  | 8        | 8/967   | 9                     | 0/258  | 10 10 | 988 U         |
|      |             |                               |                   | Epiphany |        |    |        |          |         |                       | No. 10 |       | 5             |
| 11   | 11/084      | 12                            | 12/353            | 13       | 13/082 | 14 | 14/351 | 15       | 15/350  | 16                    | 16/349 | 17 "  | NOTES         |
| 18   | 18/547      | 19 Martin Luther King Jr. Day | 19/346            | 20       | 25/349 | 21 | 21/344 | 22       | 22/34/3 | 23                    | 29/342 | 24 24 | 0 0           |
| 25   | 25/040      | 26                            | 20/339            | 27       | 27/308 | 28 | 29/337 | 29       | 29/336  | 30                    | 30/995 | 31    | February 2026 |