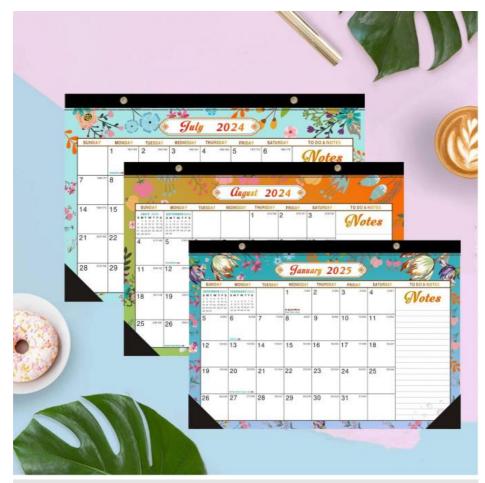

Experience the vibrancy of full-color printing with our Custom Wall Calendar. The stunning colors and crisp details bring each month to life, making it a joy to turn the pages and admire the beautiful imagery. Say goodbye to dull, monochromatic calendars and embrace the visual richness of our full-color printing.

Immerse yourself in the Holiday/Seasonal theme of this Custom Wall Calendar, which adds a festive touch to your planning experience. Whether you're counting down to special occasions, marking seasonal events, or simply reveling in the spirit of the holidays, this themed calendar captures the essence of each season with its delightful designs.

#### Features:

Product Name: Custom Wall Calendar

Quantity: 1 Calendar Printing: Full Color Theme: Holiday/Seasonal Layout: Monthly View Photos: 12 Photos

Place of Origin: China Certification: FSC Price: Negotiate the price

Packaging Details: White cardboard

Delivery Time: 10-15 days

Payment Terms: T/T, Western Union, PayPal, etc.

Theme: Holiday/Seasonal Size: 12 X 12 Inches Shape: Rectangle Printing: Full Color