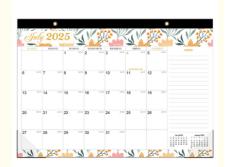

## **Custom Wall Calendar Spiral Bound End Month December**

### **Product Specification**

· Holidays: Major US Holidays Marked

• Design: Customizable • End Month: December Retangle • Shape:

• Delivery: Shipping Or In-store Pickup

Full Color • Printing: • Size: 12 X 12 Inches Material: High-quality Paper

With its end month set to December, this Custom Wall Calendar covers the entire year, allowing you to plan ahead and stay on top of your commitments. Whether you're scheduling meetings, marking important dates, or simply jotting down reminders, this calendar provides ample space for all your needs.

Experience the vibrancy of full-color printing with our Custom Wall Calendar. The stunning colors and crisp details bring each month to life, making it a joy to turn the pages and admire the beautiful imagery. Say goodbye to dull, monochromatic calendars and embrace the visual richness of our full-color printing.

#### Features:

Product Name: Custom Wall Calendar

Quantity: 1 Calendar Printing: Full Color Theme: Holiday/Seasonal Layout: Monthly View Photos: 12 Photos