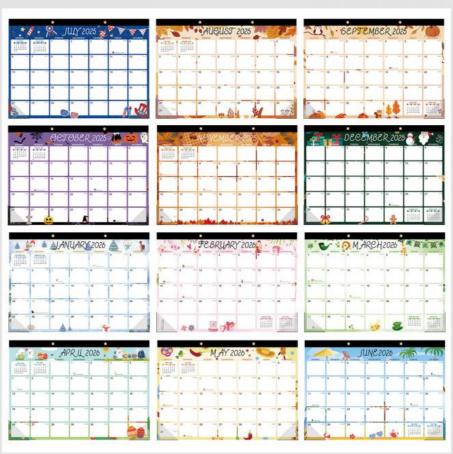

With its end month set to December, this Custom Wall Calendar covers the entire year, allowing you to plan ahead and stay on top of your commitments. Whether you're scheduling meetings, marking important dates, or simply jotting down reminders, this calendar provides ample space for all your needs.

#### Features:

Product Name: Custom Wall Calendar

Quantity: 1 Calendar Printing: Full Color Theme: Holiday/Seasonal Layout: Monthly View Photos: 12 Photos

Place of Origin: China Certification: FSC Price: Negotiate the price

Packaging Details: White cardboard

Delivery Time: 10-15 days

Payment Terms: T/T, Western Union, PayPal, etc.

Theme: Holiday/Seasonal Size: 12 X 12 Inches Shape: Rectangle Printing: Full Color