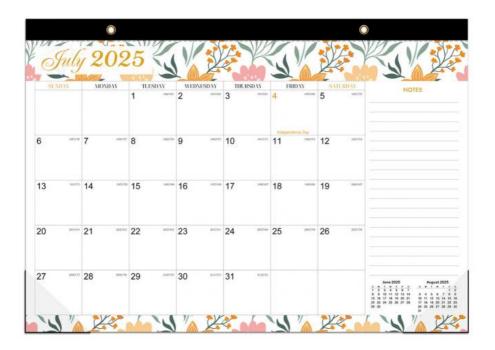

### **Product Specification**

· Holidays: Major US Holidays Marked

• Design: Customizable • End Month: December Retangle • Shape:

• Delivery: Shipping Or In-store Pickup

Full Color • Printing: • Size: 12 X 12 Inches Material: High-quality Paper

Immerse yourself in the Holiday/Seasonal theme of this Custom Wall Calendar, which adds a festive touch to your planning experience. Whether you're counting down to special occasions, marking seasonal events, or simply reveling in the spirit of the holidays, this themed calendar captures the essence of each season with its delightful designs.

#### Features:

Product Name: Custom Wall Calendar

Quantity: 1 Calendar Printing: Full Color Theme: Holiday/Seasonal Layout: Monthly View Photos: 12 Photos