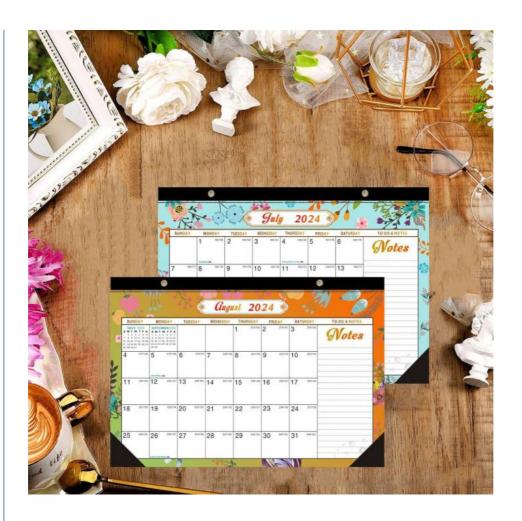

Experience the vibrancy of full-color printing with our Custom Wall Calendar. The stunning colors and crisp details bring each month to life, making it a joy to turn the pages and admire the beautiful imagery. Say goodbye to dull, monochromatic calendars and embrace the visual richness of our full-color printing.

Immerse yourself in the Holiday/Seasonal theme of this Custom Wall Calendar, which adds a festive touch to your planning experience. Whether you're counting down to special occasions, marking seasonal events, or simply reveling in the spirit of the holidays, this themed calendar captures the essence of each season with its delightful designs.

#### Features:

Product Name: Custom Wall Calendar

Quantity: 1 Calendar Printing: Full Color Theme: Holiday/Seasonal Layout: Monthly View Photos: 12 Photos