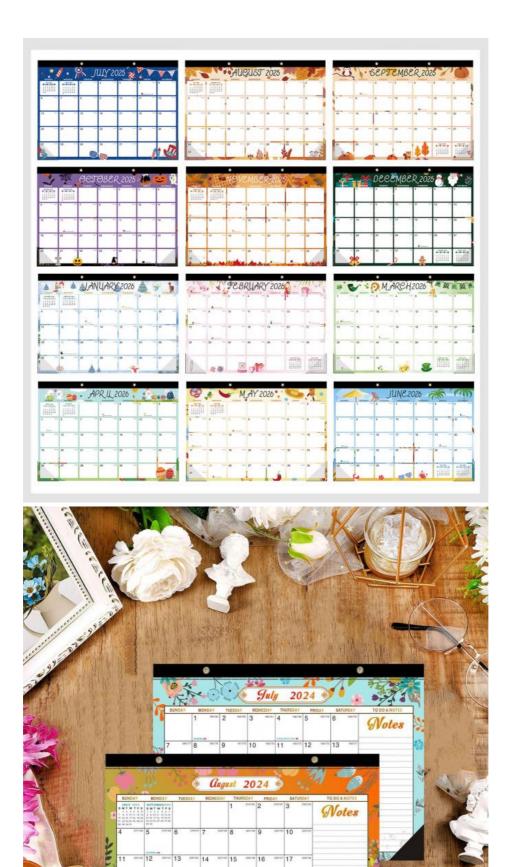

#### **Product Description:**

Introducing our Custom Wall Calendar, a beautifully designed and functional product perfect for homes, offices, and gifting. Made with high-quality paper, this calendar is durable and provides a professional look to any space.

The theme of this Custom Wall Calendar is Holiday/Seasonal, making it a festive and cheerful addition to your decor. With vibrant colors and eye-catching designs, each month brings a new visual delight related to holidays and seasons throughout the year.

### **Features:**

Product Name: Custom Wall Calendar

Personalization: Add Personal Dates And Events

Binding: Spiral Bound Shape: Rectangle Photos: 12 Photos Paper Type: Glossy

# 跨年英文挂历-内页展示