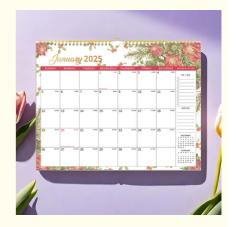

For your convenience, all major US holidays are clearly marked on this Custom Wall Calendar. This feature helps you stay organized and plan ahead for important dates and events, ensuring you never miss a celebration or deadline.

### **Features:**

Product Name: Custom Wall Calendar

Personalization: Add Personal Dates And Events

Binding: Spiral Bound Shape: Rectangle Photos: 12 Photos Paper Type: Glossy

#### **Technical Parameters:**

| Theme           | Holiday/Seasonal              |
|-----------------|-------------------------------|
| Binding         | Spiral Bound                  |
| Design          | Customizable                  |
| Photos          | 12 Photos                     |
| Personalization | Add Personal Dates And Events |
| Holidays        | Major US Holidays Marked      |
| Material        | High-quality Paper            |
| Printing        | Full Color                    |
| Delivery        | Shipping Or In-store Pickup   |
| Quantity        | 1 Calendar                    |