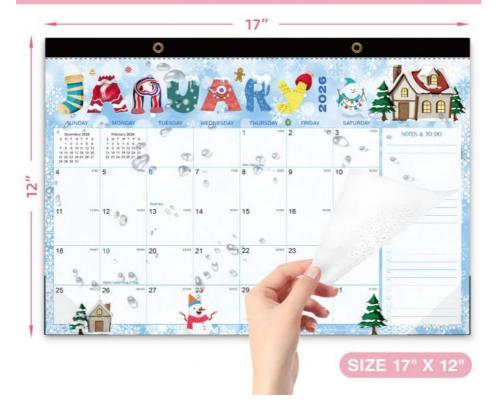

ustom Calendar with Company Logo, Business Branded Custom Desk Calendars

# **Support and Services:**

Our Product Technical Support team for the Custom Wall Calendar is dedicated to assisting you with any technical issues or questions you may have. Whether you need help setting up your calendar, troubleshooting printing problems, or understanding customization options, our experts are here to help.

In addition to technical support, we also offer a range of services to enhance your experience with the Custom Wall Calendar. These services may include design assistance, custom printing options, and expedited shipping for urgent orders. Our goal is to provide you with a seamless and enjoyable experience from start to finish.

# **CLEAR WATERPROOF COVER**

Protect paper from liquid and dust













# 跨年英文挂历-内页展示







### **Packing and Shipping:**

Product Packaging:

Each custom wall calendar is carefully wrapped in bubble wrap to ensure it stays protected during transit. It is then placed in a sturdy cardboard box to prevent any damage.

We offer fast and reliable shipping for our custom wall calendars. Orders are typically shipped within 1-2 business days after the design is finalized. Customers can choose from standard or expedited shipping options at checkout.

## **FAQ:**

- Q: What is the Brand Name of the Custom Wall Calendar product?
- A: The Brand Name of the Custom Wall Calendar product is Join-in Printing.
- Q: Where is the Custom Wall Calendar product manufactured?
- A: The Custom Wall Calendar product is manufactured in China.
- Q: What is the Certification