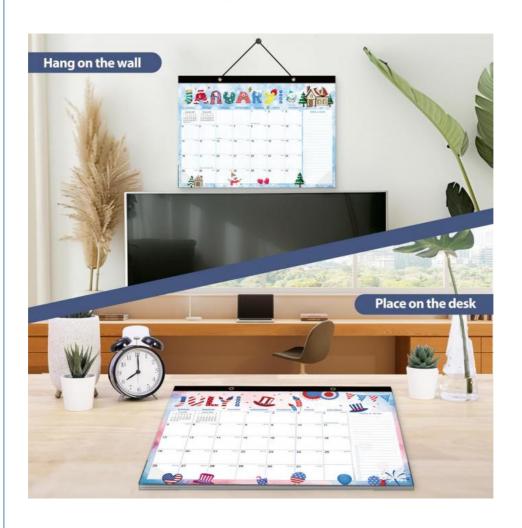

#### **Product Description:**

Introducing our Custom Wall Calendar, a beautifully designed and functional product perfect for homes, offices, and gifting. Made with high-quality paper, this calendar is durable and provides a professional look to any space.

Whether for personal use or as a thoughtful gift, this Custom Wall Calendar is the perfect choice. The end month of December allows you to plan for the upcoming year and start afresh with a new calendar.