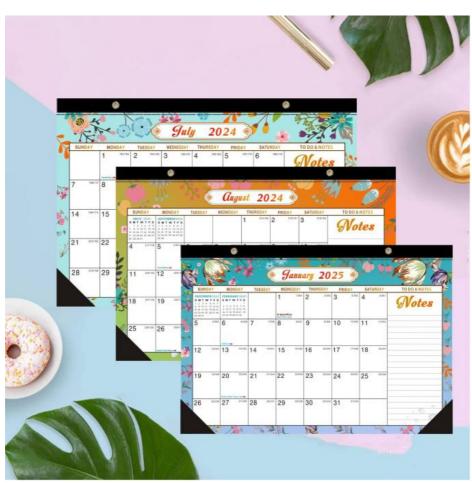

#### **Product Description:**

Introducing our Custom Wall Calendar, a beautifully designed and functional product perfect for homes, offices, and gifting. Made with high-quality paper, this calendar is durable and provides a professional look to any space.

The theme of this Custom Wall Calendar is Holiday/Seasonal, making it a festive and cheerful addition to your decor. With vibrant colors and eye-catching designs, each month brings a new visual delight related to holidays and seasons throughout the year.

Designed for maximum impact, this Custom Wall Calendar is printed in full color using the latest litho-printing technology. The high-quality printing ensures that every detail is sharp and vibrant, enhancing the overall look of the calendar.

### **Features:**

Product Name: Custom Wall Calendar

Personalization: Add Personal Dates And Events

Binding: Spiral Bound Shape: Rectangle Photos: 12 Photos Paper Type: Glossy