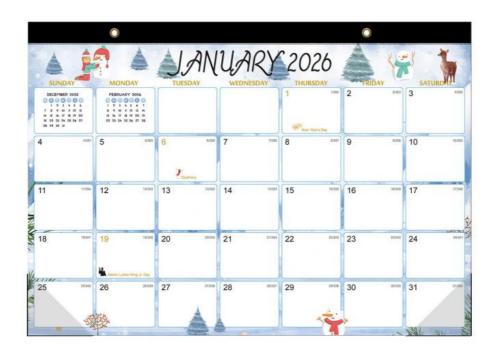

For your convenience, all major US holidays are clearly marked on this Custom Wall Calendar. This feature helps you stay organized and plan ahead for important dates and events, ensuring you never miss a celebration or deadline.

Whether for personal use or as a thoughtful gift, this Custom Wall Calendar is the perfect choice. The end month of December allows you to plan for the upcoming year and start afresh with a new calendar.

# Customized Personalized Calendar Printing for December Monthly View Layout