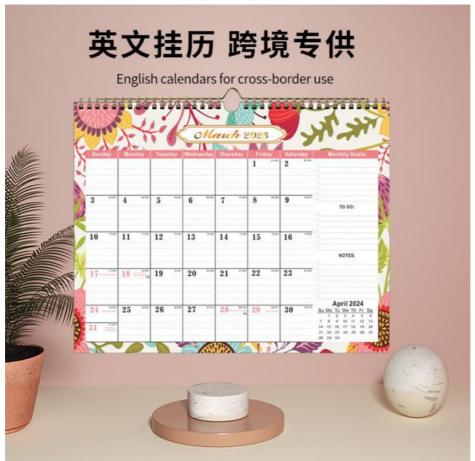

# 跨年英文挂历-内页展示

For your convenience, all major US holidays are clearly marked on this Custom Wall Calendar. This feature helps you stay organized and plan ahead for important dates and events, ensuring you never miss a celebration or deadline.

### **Features:**

Product Name: Custom Wall Calendar

Personalization: Add Personal Dates And Events

Binding: Spiral Bound Shape: Rectangle Photos: 12 Photos Paper Type: Glossy