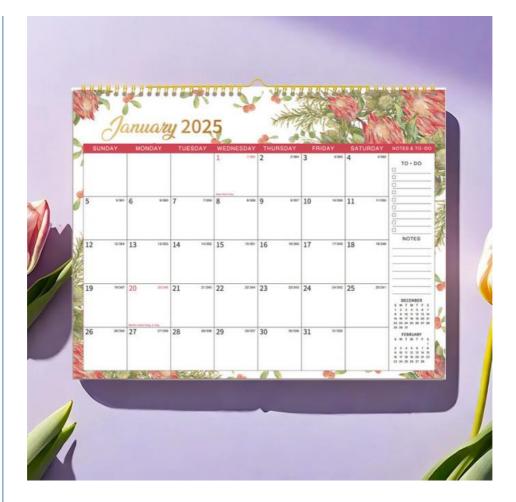

For your convenience, all major US holidays are clearly marked on this Custom Wall Calendar. This feature helps you stay organized and plan ahead for important dates and events, ensuring you never miss a celebration or deadline.

### **Features:**

Product Name: Custom Wall Calendar

Personalization: Add Personal Dates And Events

Binding: Spiral Bound Shape: Rectangle Photos: 12 Photos Paper Type: Glossy