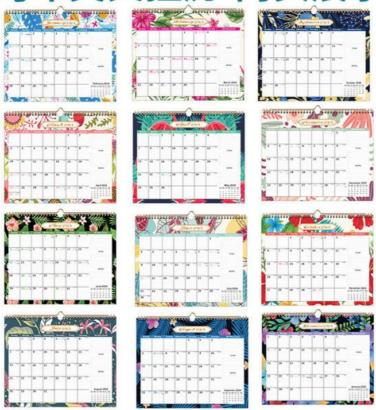

The theme of this Custom Wall Calendar is Holiday/Seasonal, making it a festive and cheerful addition to your decor. With vibrant colors and eye-catching designs, each month brings a new visual delight related to holidays and seasons throughout the year.

Designed for maximum impact, this Custom Wall Calendar is printed in full color using the latest litho-printing technology. The high-quality printing ensures that every detail is sharp and vibrant, enhancing the overall look of the calendar.

### **Features:**

Product Name: Custom Wall Calendar

Personalization: Add Personal Dates And Events

Binding: Spiral Bound Shape: Rectangle Photos: 12 Photos Paper Type: Glossy

#### **Technical Parameters:**

| Theme           | Holiday/Seasonal              |
|-----------------|-------------------------------|
| Binding         | Spiral Bound                  |
| Design          | Customizable                  |
| Photos          | 12 Photos                     |
| Personalization | Add Personal Dates And Events |
| Holidays        | Major US Holidays Marked      |
| Material        | High-quality Paper            |
| Printing        | Full Color                    |
| Delivery        | Shipping Or In-store Pickup   |
| Quantity        | 1 Calendar                    |