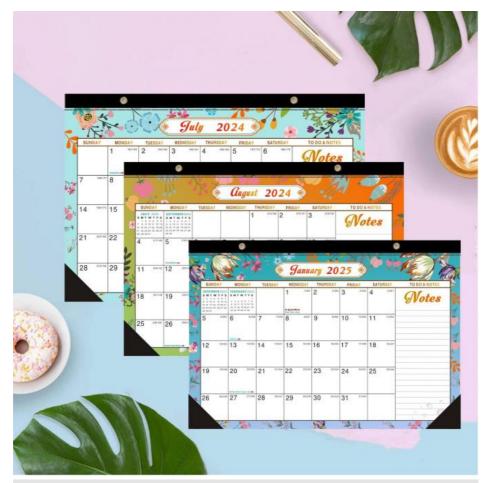

Constructed from high-quality paper, our Custom Wall Calendar not only looks great but is also durable and long-lasting. The 12 x 12-inch size provides ample space for each month, allowing your photos and special dates to stand out.

The delivery time for the Custom Wall Calendars is 10-15 days, with flexible payment terms such as T/T, Western Union, PayPal, etc. Customers can choose between shipping or in-store pickup for delivery. The size of the calendars is 12 x 12 inches, making them suitable for hanging on walls or placing on desks.