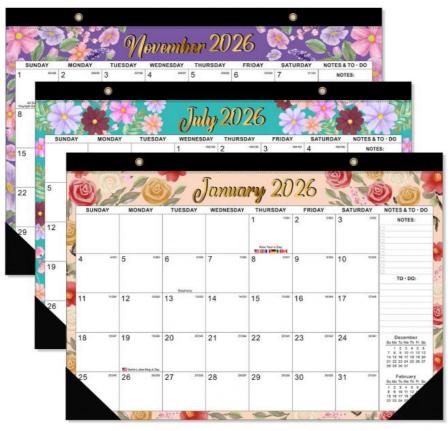

## **Product Specification**

• Design: Customizable

• Personalization: Add Personal Dates And Events

• Printing: Full Color

12 X 12 Inches · Size: • Theme: Holiday/Seasonal

• End Month: December • Paper Type:

• Layout: Monthly View

• Highlight: Full Color Printing Custom Wall Calendar,

Glossy

Glossy Paper Type Custom Wall Calendar, **December End Month Custom Wall Calendar** 

#### Features:

Product Name: Custom Wall Calendars

Shape: Rectangle

Delivery: Shipping Or In-store Pickup

Size: 12 X 12 Inches End Month: December Printing: Full Color

#### **Technical Parameters:**

| Design          | Customizable                  |
|-----------------|-------------------------------|
| Theme           | Holiday/Seasonal              |
| Material        | High-quality Paper            |
| Photos          | 12 Photos                     |
| Layout          | Monthly View                  |
| Printing        | Full Color                    |
| End Month       | December                      |
| Quantity        | 1 Calendar                    |
| Personalization | Add Personal Dates And Events |
| Binding         | Spiral Bound                  |