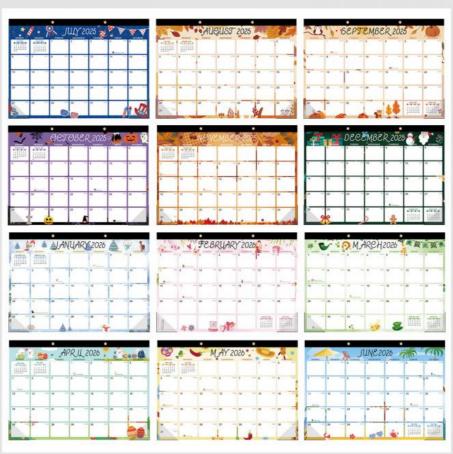

## **Product Specification**

• Design: Customizable

• Personalization: Add Personal Dates And Events

• Printing: Full Color

12 X 12 Inches · Size: • Theme: Holiday/Seasonal

• End Month: December • Paper Type:

#### Features:

Product Name: Custom Wall Calendars

Shape: Rectangle

Delivery: Shipping Or In-store Pickup

Size: 12 X 12 Inches End Month: December Printing: Full Color

Join-in Printing has a supply ability of 500,000 units, ensuring that customers can order in bulk without any supply constraints. The Custom Wall Calendars are designed to last throughout the year, with the end month being December.