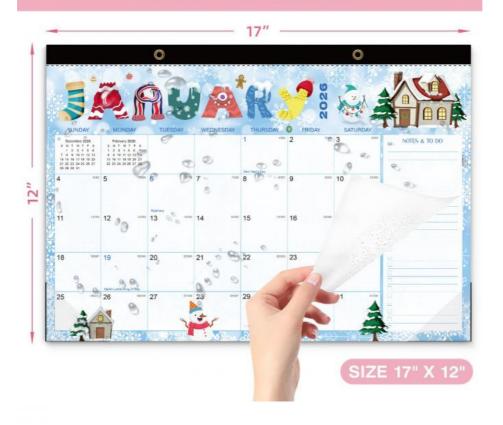

ng Or In-store Pickup

- Design: Customizable

## **Support and Services:**

Our Product Technical Support team for Custom Wall Calendars is dedicated to assisting you with any questions or issues you may encounter. Whether you need help with customization options, printing specifications, or troubleshooting, our knowledgeable support staff is here to provide you with prompt and effective solutions.

In addition to technical support, we also offer a range of services to enhance your experience with our Custom Wall Calendars. This includes design consultation, bulk ordering options, and expedited production and shipping services. Our goal is to ensure that you have a seamless and enjoyable experience from start to finish.



# **CLEAR WATERPROOF COVER**

Protect paper from liquid and dust



























## **Packing and Shipping:**

#### Product Packaging:

Each custom wall calendar is carefully wrapped in protective packaging to prevent any damage during shipping. The calendar is placed in a sturdy cardboard box with bubble wrap or foam inserts to ensure it arrives in perfect condition. Shipping:

Once your custom wall calendar is packaged securely, it will be shipped using a reliable courier service. You will receive a tracking number so you can monitor the delivery status of your order.

### FAQ:

- Q: What is the brand name of the Custom Wall Calendar product?
- A: The brand name is Join-in Printing.
- Q: Where is the Custom Wall Calendar manufactured?
- A: The Custom Wall Calendars are made in China.
- Q: What type of certification does the Custom Wall Calen