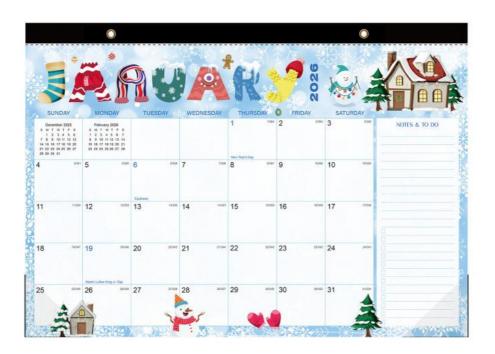

## **Product Specification**

• Design: Customizable

• Personalization: Add Personal Dates And Events

• Printing: Full Color

12 X 12 Inches · Size: • Theme: Holiday/Seasonal

• End Month: December • Paper Type:

#### Features:

Product Name: Custom Wall Calendars

Shape: Rectangle

Delivery: Shipping Or In-store Pickup

Size: 12 X 12 Inches End Month: December Printing: Full Color

Join-in Printing has a supply ability of 500,000 units, ensuring that customers can order in bulk without any supply constraints. The Custom Wall Calendars are designed to last throughout the year, with the end month being December.