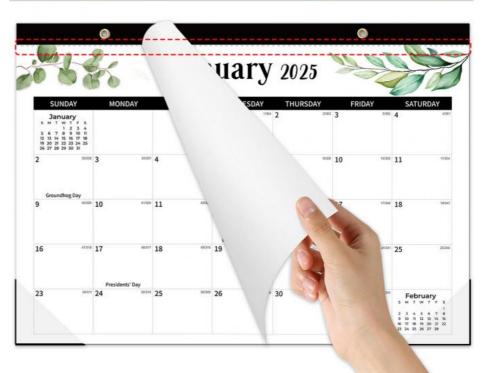

of 500,000, you can customize your calendar with your company logo.

### **Support and Services:**

Our Product Technical Support team is dedicated to assisting you with any issues you may encounter while using our Custom Wall Calendar product. They are knowledgeable about the product and can provide guidance on troubleshooting, setup, and usage. In addition to technical support, we also offer a range of services to enhance your experience with our Custom Wall Calendar. This includes customization options, expedited shipping, and bulk order discounts. Our goal is to ensure that you receive a high-quality product tailored to your needs.



# Design of 6 Colors January 2025 To June 2026 Monthly Calendary



### 01

# DISPLAY THE PRODUCT DETAILS 产品细节展示



## Cutting Linefor basy to Tear off





## Functional Layout Well-Thought-Out Sections For Efficient Planning













### **Packing and Shipping:**

### Product Packaging:

Each custom wall calendar is carefully placed in a protective cardboard sleeve to prevent any damage during transit. The sleeve is then placed in a sturdy cardboard box with additional padding to ensure the calendar arrives in perfect condition. Shipping:

We offer fast and reliable shipping for our custom wall calendars. Orders are processed within 1-2 business days and shipped using a

trusted courier service. You will receive a tracking number once your order has been dispatched so you can easily monitor its delivery status.

### FAQ:

- Q: What is the brand name of the Custom Wall Calendar?
- A: The brand name is Join-in Printing.
- Q: Where is t