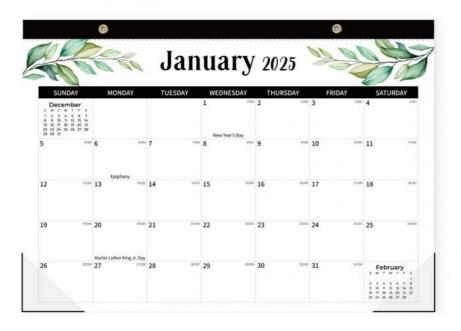

With a minimum order quantity of 500 units, customers have the flexibility to order in bulk for their specific needs. The negotiable pricing allows for cost-effective customization without compromising on quality. The Spiral Bound binding makes it easy to flip through the pages, while the marked major US holidays help users stay informed and organized.

### **Product Specification**

Binding: Spiral Bound

Holidays: Major US Holidays Marked

Material: High-quality Paper

Quantity:
 1 Calendar

Delivery: Shipping Or In-store Pickup

Size: 12 X 12 InchesPrinting: Full ColorLayout: Monthly View