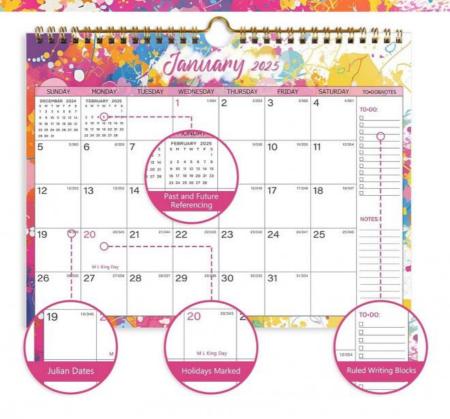

Support and Services:**

Our Product Technical Support team is dedicated to assisting you with any issues you may encounter while using our Custom Wall Calendar product. They are knowledgeable about the product and can provide guidance on troubleshooting, setup, and usage. In addition to technical support, we also offer a range of services to enhance your experience with our Custom Wall Calendar. This includes customization options, expedited shipping, and bulk order discounts. Our goal is to ensure that you receive a high-quality product tailored to your needs.



# Design of 6 Colors January 2025 To June 2026 Monthly Calendary



### 01

# DISPLAY THE PRODUCT DETAILS 产品细节展示



## Cutting Linefor basy to Tear off





## Functional Layout Well-Thought-Out Sections For Efficient Planning













### **Packing and Shipping:**

### Product Packaging:

Each custom wall calendar is carefully placed in a protective cardboard sleeve to prevent any damage during transit. The sleeve is then placed in a sturdy cardboard box with additional padding to ensure the calendar arrives in perfect condition. Shipping:

We offer fast and reliable shipping for our custom wall calendars. Orders are processed within 1-2 business days and shipped using a

trusted courier service. You will receive a tracking number once your order has been dispatched so you can easily monitor its delivery status.

### FAQ:

- Q: What is the brand name of the Custom Wall Calendar?
- A: The brand name is Join-in Printing.
- Q: Where is the Custom Wall Calendar manufactured?
- A: The Custom Wall Calendars are ma