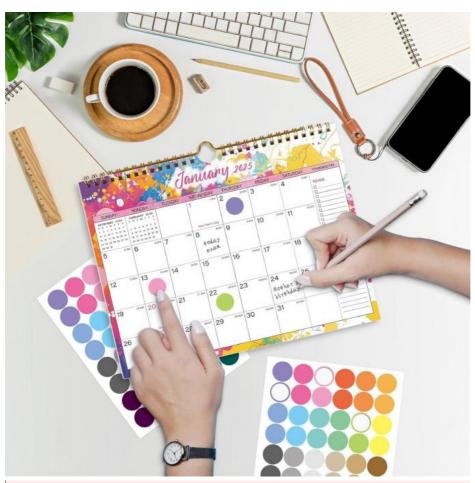

The monthly view layout of the Custom Wall Calendars allows you to plan ahead and keep track of important dates, appointments, and events with ease. Each month is presented in a clear and organized format, making it simple to stay on top of your schedule. What sets these Custom Wall Calendars apart is their customizable design. You have the freedom to personalize each page with your favorite photos, quotes, or artwork, making it a truly one-of-a-kind creation. Whether you want to feature family portraits, scenic landscapes, or motivational messages, the possibilities are endless.

#### **Features:**

Product Name: Custom Wall Calendar

Photos: 12 Photos

Design: Customizable

Personalization: Add Personal Dates And Events

Paper Type: Glossy Shape: Rectangle