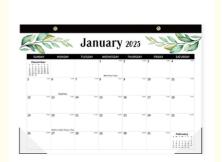

The monthly view layout of the Custom Wall Calendars allows you to plan ahead and keep track of important dates, appointments, and events with ease. Each month is presented in a clear and organized format, making it simple to stay on top of your schedule. What sets these Custom Wall Calendars apart is their customizable design. You have the freedom to personalize each page with your favorite photos, quotes, or artwork, making it a truly one-of-a-kind creation. Whether you want to feature family portraits, scenic landscapes, or motivational messages, the possibilities are endless.

Measuring 12 X 12 inches in size, these Custom Wall Calendars are large enough to make a statement on your wall while still being practical and functional. The size provides ample space for writing notes and reminders, ensuring that you can stay organized and inspired throughout the year.

### **Technical Parameters:**

| End Month       | December                      |
|-----------------|-------------------------------|
| Photos          | 12 Photos                     |
| Personalization | Add Personal Dates And Events |
| Holidays        | Major US Holidays Marked      |
| Size            | 12 X 12 Inches                |
| Paper Type      | Glossy                        |
| Material        | High-quality Paper            |
| Quantity        | 1 Calendar                    |
| Delivery        | Shipping Or In-store Pickup   |
| Design          | Customizable                  |