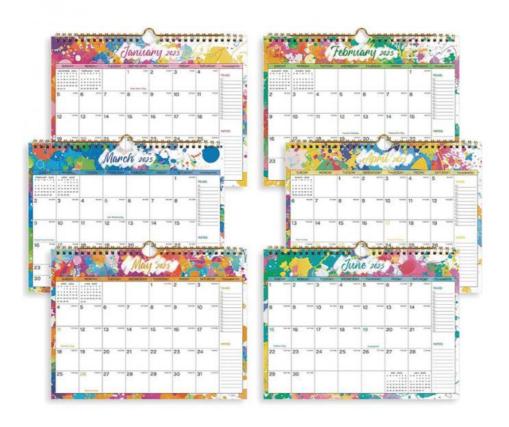

# Design of 6 Colors January 2025 To June 2026 Monthly Calendary

### **Product Specification**

Binding: Spiral Bound

Holidays: Major US Holidays Marked

Material: High-quality Paper

Quantity:
 1 Calendar

Delivery: Shipping Or In-store Pickup

Size: 12 X 12 InchesPrinting: Full ColorLayout: Monthly View

The monthly view layout of the Custom Wall Calendars allows you to plan ahead and keep track of important dates, appointments, and events with ease. Each month is presented in a clear and organized format, making it simple to stay on top of your schedule. What sets these Custom Wall Calendars apart is their customizable design. You have the freedom to personalize each page with your favorite photos, quotes, or artwork, making it a truly one-of-a-kind creation. Whether you want to feature family portraits, scenic landscapes, or motivational messages, the possibilities are endless.