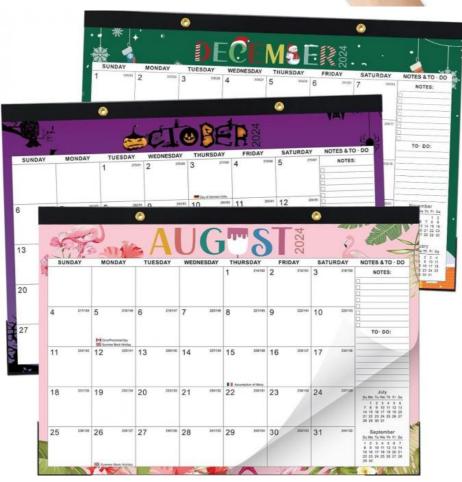

Our Custom Wall Calendar features a monthly view layout, allowing you to easily plan and organize your schedule. Each month displays a different high-quality photo, making it a visually appealing addition to any space. With a total of 12 photos, you can showcase your favorite images or highlight specific themes throughout the year.

#### **Features:**

Product Name: Custom Wall Calendar Holidays: Major US Holidays Marked

method during checkout, and we'll take care of the rest.

Photos: 12 Photos Quantity: 1 Calendar Size: 12 X 12 Inches Theme: Holiday/Seasonal

The Holiday/Seasonal theme of these calendars makes them suitable for various applications. Whether it's for internal use within a company to organize schedules or as a gift for clients during festive seasons, the Join-in Printing Custom Wall Calendars offer versatility and functionality.