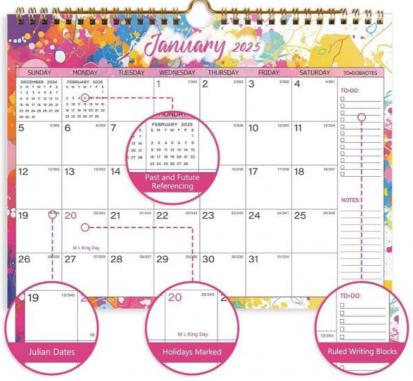

### Functional Layout

Well-Thought-Out Sections For Efficient Planning

#### **Technical Parameters:**

| Material        | High-quality Paper            |
|-----------------|-------------------------------|
| Binding         | Spiral Bound                  |
| Delivery        | Shipping Or In-store Pickup   |
| Shape           | Rectangle                     |
| Design          | Customizable                  |
| Layout          | Monthly View                  |
| Size            | 12 X 12 Inches                |
| Paper Type      | Glossy                        |
| Theme           | Holiday/Seasonal              |
| Personalization | Add Personal Dates And Events |