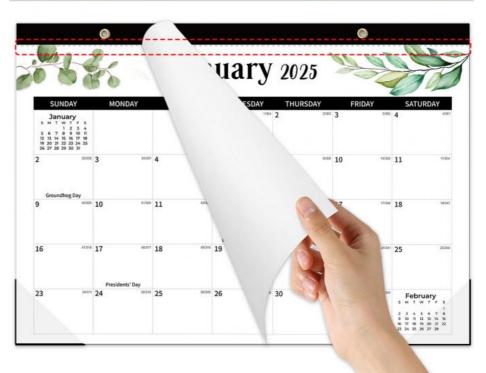

Material: High-quality Paper Paper Type: Glossy

#### **Support and Services:**

Our Product Technical Support team is dedicated to assisting you with any issues or questions you may have regarding your Custom Wall Calendar. Whether you need help with customization options, printing quality, or any other aspect of the product, our experts are here to provide guidance and solutions.

In addition to technical support, we offer a range of services to enhance your experience with the Custom Wall Calendar. This includes design consultations, troubleshooting assistance, and product recommendations to help you make the most of your calendar.



# Design of 6 Colors January 2025 To June 2026 Monthly Calendary



### 01

## DISPLAY THE PRODUCT DETAILS 产品细节展示



## Cutting Linefor basy to Tear off





### Functional Layout

Well-Thought-Out Sections For Efficient Planning













#### **Packing and Shipping:**

Product Packaging:

This custom wall calendar is carefully packaged in a sturdy cardboard box to ensure safe delivery. Each calendar is wrapped in protective bubble wrap to prevent any damage during shipping. Shipping:

We offer standard shipping options for the custom wall calendar product. Once your order is confirmed, the calendar will be shipped within 1-2 business days. You will receive a tracking number to monitor the delivery status of your package.

#### **FAQ:**

- Q: What is the brand name of the Custom Wall Calendar product?
- A: The brand name is Join-in Printing.
- Q: Where is the Custom Wall Calendar product manufactured?
- A: The product is manufactured in