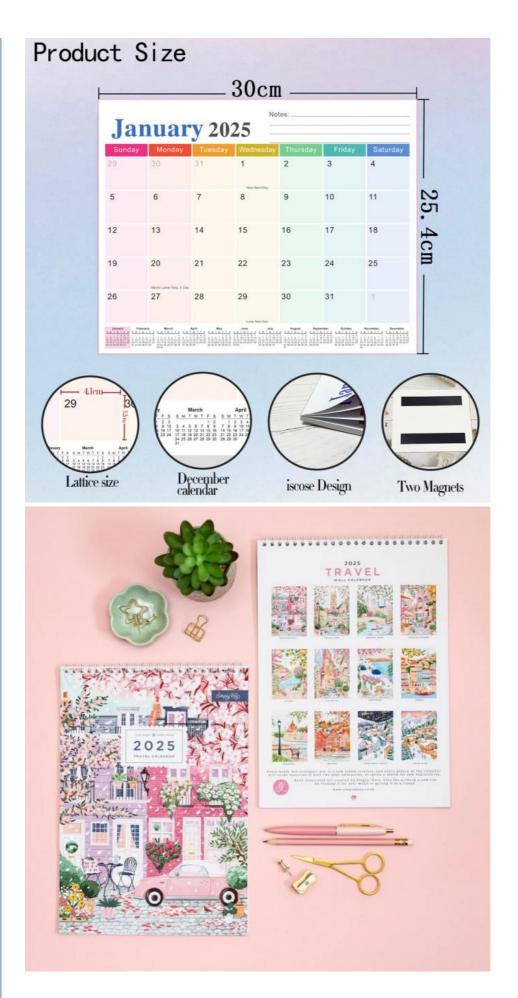

#### **Product Specification**

Delivery: Shipping Or In-store Pickup

• Paper Type: Glossy

Quantity: 1 Calendar Size: 12 X 12 Inches

Material: High-quality Paper

Shape: RetangleEnd Month: DecemberPrinting: Full Color

#### **Features:**

Product Name: Custom Wall Calendar Holidays: Major US Holidays Marked

method during checkout, and we'll take care of the rest.

Photos: 12 Photos Quantity: 1 Calendar Size: 12 X 12 Inches Theme: Holiday/Seasonal

#### **Technical Parameters:**

| Material        | High-quality Paper            |
|-----------------|-------------------------------|
| Binding         | Spiral Bound                  |
| Delivery        | Shipping Or In-store Pickup   |
| Shape           | Rectangle                     |
| Design          | Customizable                  |
| Layout          | Monthly View                  |
| Size            | 12 X 12 Inches                |
| Paper Type      | Glossy                        |
| Theme           | Holiday/Seasonal              |
| Personalization | Add Personal Dates And Events |

Measuring at 12 X 12 inches with a monthly view layout, these calendars provide ample space for personalization and planning. The white cardboard packaging details ensure that the calendars are well-protected during shipping or in-store pickup.