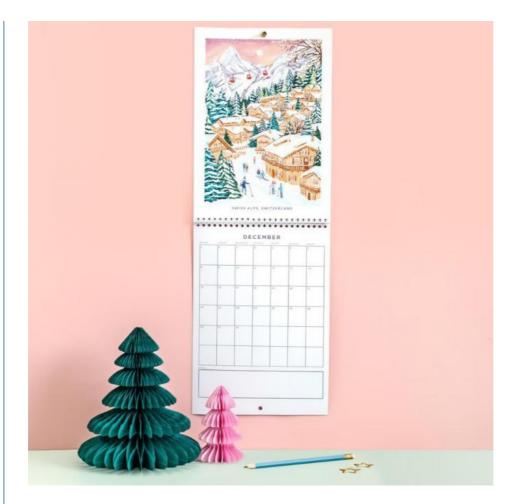

Our Custom Wall Calendar features a monthly view layout, allowing you to easily plan and organize your schedule. Each month displays a different high-quality photo, making it a visually appealing addition to any space. With a total of 12 photos, you can showcase your favorite images or highlight specific themes throughout the year.

#### **Features:**

Product Name: Custom Wall Calendar Holidays: Major US Holidays Marked

method during checkout, and we'll take care of the rest.

Photos: 12 Photos Quantity: 1 Calendar Size: 12 X 12 Inches Theme: Holiday/Seasonal