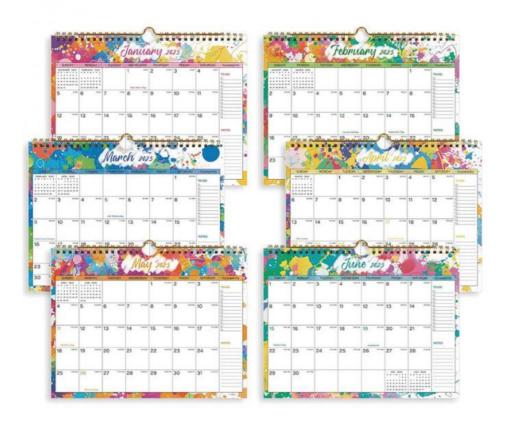

### **Product Specification**

• Size: 12 X 12 Inches

Holidays: Major US Holidays Marked

Photos: 12 PhotosPrinting: Full ColorShape: Retangle

Material: High-quality Paper

Personalization: Add Personal Dates And Events

### Features:

Product Name: Custom Wall Calendar

Size: 12 X 12 Inches

Holidays: Major US Holidays Marked

Paper Type: Glossy

Personalization: Add Personal Dates And Events

Layout: Monthly View

# Design of 6 Colors January 2025 To June 2026 Monthly Calendary