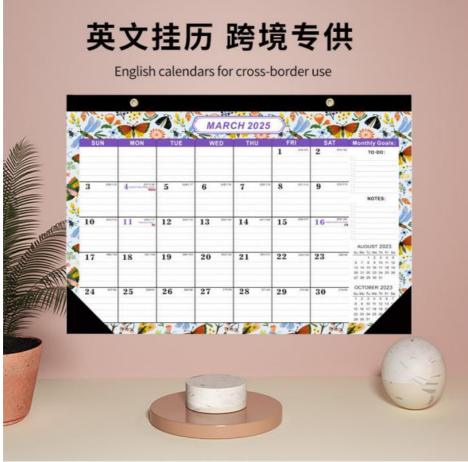

### **Product Specification**

• Size: 12 X 12 Inches

Holidays: Major US Holidays Marked

Photos: 12 PhotosPrinting: Full ColorShape: Retangle

Material: High-quality Paper

Personalization: Add Personal Dates And Events

### Features:

Product Name: Custom Wall Calendar

Size: 12 X 12 Inches

Holidays: Major US Holidays Marked

Paper Type: Glossy

Personalization: Add Personal Dates And Events

Layout: Monthly View

The Spiral Bound Custom Wall Calendars have a rectangular shape, measuring 12 X 12 inches. The monthly view layout allows for easy organization and planning. Each calendar is carefully packaged in white cardboard, ensuring safe delivery.