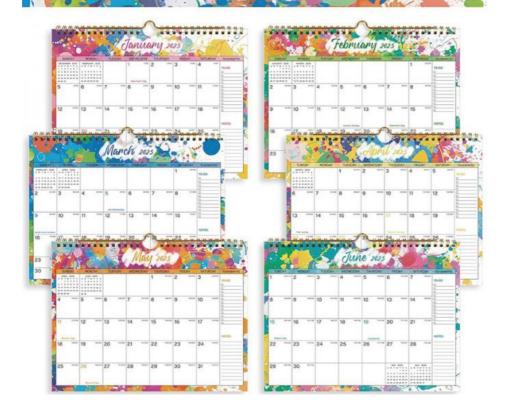

# Design of 6 Colors January 2025 To June 2026 Monthly Calendary

One of the key features of our Custom Wall Calendar is its customizable design. You have the flexibility to personalize each month with your own images, branding, and colors, making it truly unique to your business. Whether you want to highlight products, showcase team members, or display stunning landscapes, the possibilities are endless with our Litho - Printed Custom Calendars.