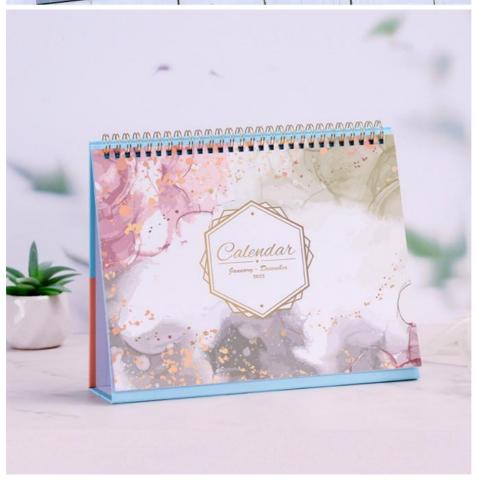

### **Product Description:**

Introducing our Custom Wall Calendar, the perfect solution for businesses looking to create Business Branded Custom Desk Calendars that are both functional and visually appealing. With a glossy paper type and full-color printing, this calendar is designed to showcase your brand in a professional and eye-catching way.

The Custom Wall Calendar is spiral bound, making it easy to flip through and hang on any wall. This durable binding ensures that your calendar will stay intact throughout the year, providing a convenient way to keep track of important dates and appointments.

One of the key features of our Custom Wall Calendar is its customizable design. You have the flexibility to personalize each month with your own images, branding, and colors, making it truly unique to your business. Whether you want to highlight products, showcase team members, or display stunning landscapes, the possibilities are endless with our Litho - Printed Custom Calendars.