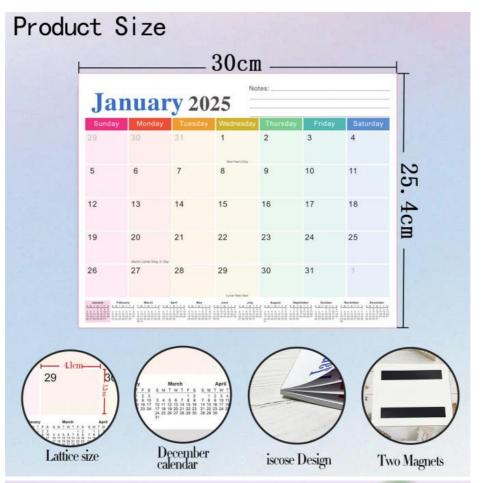

### **Product Specification**

• Size: 12 X 12 Inches

Holidays: Major US Holidays Marked

Photos: 12 PhotosPrinting: Full ColorShape: Retangle

Material: High-quality Paper

Personalization: Add Personal Dates And Events

### Features:

Product Name: Custom Wall Calendar

Size: 12 X 12 Inches

Holidays: Major US Holidays Marked

Paper Type: Glossy

Personalization: Add Personal Dates And Events

Layout: Monthly View

The Spiral Bound Custom Wall Calendars have a rectangular shape, measuring 12 X 12 inches. The monthly view layout allows for easy organization and planning. Each calendar is carefully packaged in white cardboard, ensuring safe delivery.