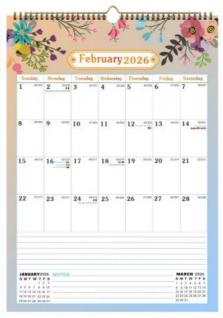

### **Product Specification**

• Size: 12 X 12 Inches

Holidays: Major US Holidays Marked

Photos: 12 PhotosPrinting: Full ColorShape: Retangle

Material: High-quality Paper

Personalization: Add Personal Dates And Events

In addition to its customizable design, our Custom Wall Calendar also includes major US holidays marked, helping you stay organized and plan ahead for important dates. This feature ensures that you never miss a holiday or deadline, keeping you on track and informed throughout the year.

### Features:

Product Name: Custom Wall Calendar

Size: 12 X 12 Inches

Holidays: Major US Holidays Marked

Paper Type: Glossy

Personalization: Add Personal Dates And Events

Layout: Monthly View