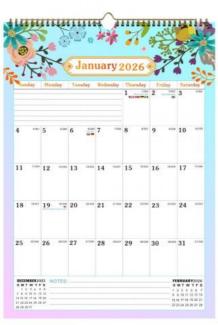

### **Product Specification**

• Size: 12 X 12 Inches

Holidays: Major US Holidays Marked

Photos: 12 PhotosPrinting: Full ColorShape: Retangle

Material: High-quality Paper

Personalization: Add Personal Dates And Events

In addition to its customizable design, our Custom Wall Calendar also includes major US holidays marked, helping you stay organized and plan ahead for important dates. This feature ensures that you never miss a holiday or deadline, keeping you on track and informed throughout the year.

### Features:

Product Name: Custom Wall Calendar

Size: 12 X 12 Inches

Holidays: Major US Holidays Marked

Paper Type: Glossy

Personalization: Add Personal Dates And Events

Layout: Monthly View