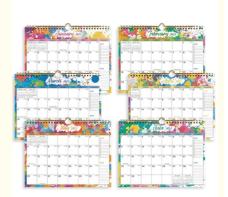

### **Product Specification**

• Size: 12 X 12 Inches

Holidays: Major US Holidays Marked

Photos: 12 PhotosPrinting: Full ColorShape: Retangle

Material: High-quality Paper

Personalization: Add Personal Dates And Events

### Features:

Product Name: Custom Wall Calendar

Size: 12 X 12 Inches

Holidays: Major US Holidays Marked

Paper Type: Glossy

Personalization: Add Personal Dates And Events

Layout: Monthly View

# Design of 6 Colors January 2025 To June 2026 Monthly Calendary