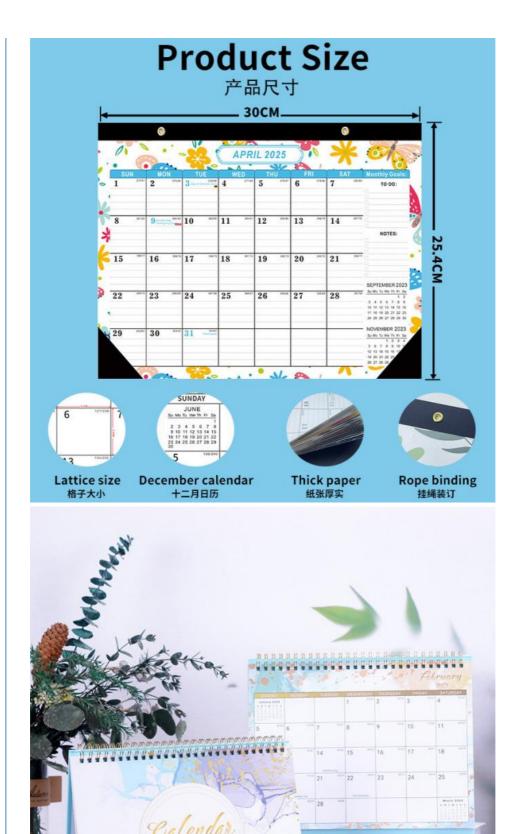

### **Product Specification**

• Size: 12 X 12 Inches

Holidays: Major US Holidays Marked

Photos: 12 PhotosPrinting: Full ColorShape: Retangle

Material: High-quality Paper

Personalization: Add Personal Dates And Events

### Features:

Product Name: Custom Wall Calendar

Size: 12 X 12 Inches

Holidays: Major US Holidays Marked

Paper Type: Glossy

Personalization: Add Personal Dates And Events

Layout: Monthly View

#### **Technical Parameters:**

| Personalization | Add Personal Dates And Events |
|-----------------|-------------------------------|
| Layout          | Monthly View                  |
| End Month       | December                      |
| Holidays        | Major US Holidays Marked      |
| Photos          | 12 Photos                     |
| Design          | Customizable                  |
| Quantity        | 1 Calendar                    |
| Material        | High-quality Paper            |
| Delivery        | Shipping Or In-store Pickup   |
| Paper Type      | Glossy                        |

The Spiral Bound Custom Wall Calendars have a rectangular shape, measuring 12 X 12 inches. The monthly view layout allows for easy organization and planning. Each calendar is carefully packaged in white cardboard, ensuring safe delivery.