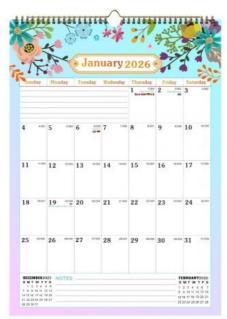

# Design of 6 Colors January 2025 To June 2026 Monthly Calendary

#### **Features:**

Product Name: Custom Wall Calendar

Quantity: 1 Calendar Size: 12 X 12 Inches

Holidays: Major US Holidays Marked Material: High-quality Paper Theme: Holiday/Seasonal

#### **Technical Parameters:**

| Size            | 12 X 12 Inches                |
|-----------------|-------------------------------|
| Theme           | Holiday/Seasonal              |
| Holidays        | Major US Holidays Marked      |
| End Month       | December                      |
| Photos          | 12 Photos                     |
| Material        | High-quality Paper            |
| Personalization | Add Personal Dates And Events |
| Delivery        | Shipping Or In-store Pickup   |
| Shape           | Rectangle                     |
| Design          | Customizable                  |