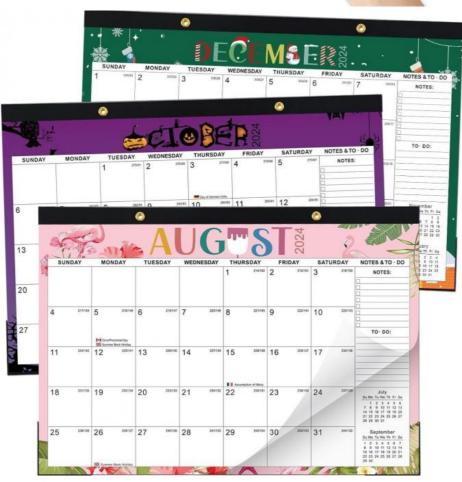

#### **Product Specification**

• Paper Type:

• Printing: Full Color

• Theme: Holiday/Seasonal

• End Month: December • Shape: Retangle • Photos: 12 Photos • Binding: Spiral Bound • Layout: Monthly View

• Highlight: Corporate Gift Custom Desk Calendars,

#### **Features:**

Product Name: Custom Wall Calendar

Quantity: 1 Calendar Size: 12 X 12 Inches

Holidays: Major US Holidays Marked Material: High-quality Paper Theme: Holiday/Seasonal