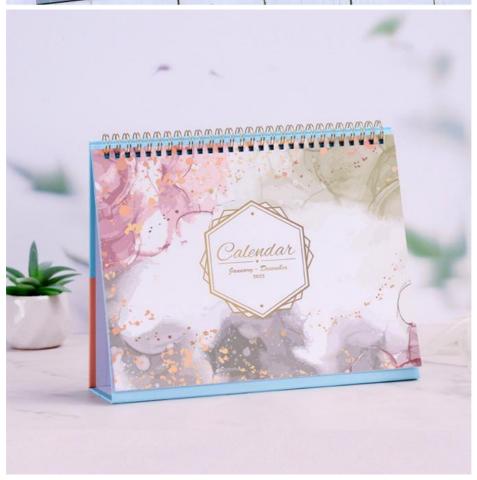

#### Upgrade Your Office with 12 X 12 Inches Business Branded Custom Desk **Calendars The Perfect Corporate Gift**

The spiral bound design of this Custom Wall Calendar ensures easy flipping of pages, making it a convenient choice for both personal and professional use. Whether you are looking for Business Branded Custom Desk Calendars to showcase your brand identity or simply want to create a custom calendar for personal use, this product offers versatility and functionality.

The rectangular shape of the Custom Wall Calendar offers a classic and timeless design that fits seamlessly into any space. Whether you hang it on your office wall or display it on your desk, this calendar is sure to add a touch of elegance to your surroundings.