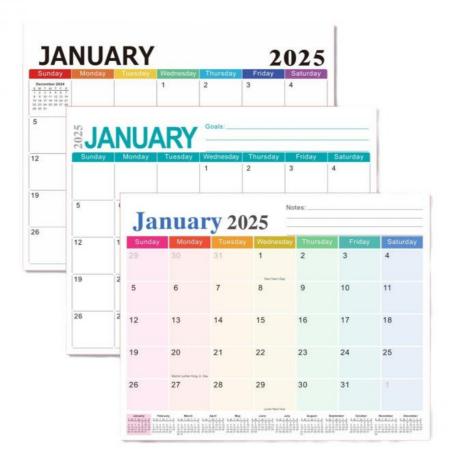

sisting you with any questions or issues you may have regarding your Custom Wall Calendar. Whether you need help with customization options, printing quality, or any other technical aspect, our team is here to provide expert guidance and solutions.

In addition to technical support, we also offer a range of services to enhance your experience with our Custom Wall Calendar. These services may include expedited printing, custom design assistance, and special packaging options to ensure your calendar meets your specific needs and expectations.









# Design of 6 Colors January 2025 To June 2026 Monthly Calendary



### 01

## DISPLAY THE PRODUCT DETAILS 产品细节展示



### Cutting Linefor basy to Tear off





## Functional Layout Well-Thought-Out Sections For Efficient Planning

















#### **Packing and Shipping:**

Product Packaging:

Each custom wall calendar is carefully wrapped in protective packaging to prevent any damage during transit. The calendar is secured in a sturdy box with additional padding to ensure it arrives in perfect condition. Shipping:

Our custom wall calendars are shipped using a reliable courier service to ensure prompt delivery. Once your order is processed, you will receive a tracking number to monitor the shipment status. We strive to deliver your calendar to you in a timely manner.

#### FAQ:

- Q: What is the brand name of the custom wall calendar?
- A: The brand name of the custom wall calendar is Join-in Printing.
- Q: Where is the custom wall calendar manufactured?
- A: The custom wall calendar is manufactured in China.
- Q: What is th