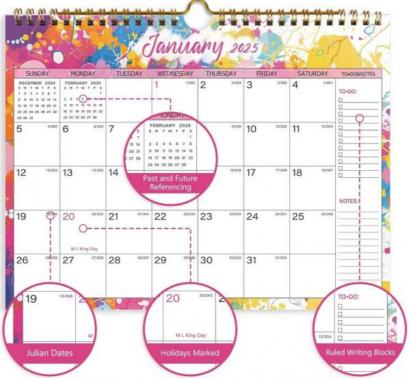

edicated to assisting you with any questions or issues you may have regarding your Custom Wall Calendar. Whether you need help with customization options, printing quality, or any other technical aspect, our team is here to provide expert guidance and solutions.

In addition to technical support, we also offer a range of services to enhance your experience with our Custom Wall Calendar. These services may include expedited printing, custom design assistance, and special packaging options to ensure your calendar meets your specific needs and expectations.









# Design of 6 Colors January 2025 To June 2026 Monthly Calendary



### 01

## DISPLAY THE PRODUCT DETAILS 产品细节展示



### Cutting Linefor basy to Tear off





## Functional Layout Well-Thought-Out Sections For Efficient Planning

















#### **Packing and Shipping:**

Product Packaging:

Each custom wall calendar is carefully wrapped in protective packaging to prevent any damage during transit. The calendar is secured in a sturdy box with additional padding to ensure it arrives in perfect condition. Shipping:

Our custom wall calendars are shipped using a reliable courier service to ensure prompt delivery. Once your order is processed, you will receive a tracking number to monitor the shipment status. We strive to deliver your calendar to you in a timely manner.

#### FAQ:

- Q: What is the brand name of the custom wall calendar?
- A: The brand name of the custom wall calendar is Join-in Printing.
- Q: Where is the custom wall calendar manufactured?
- A: The custom wall calendar is manufactured in China.
-