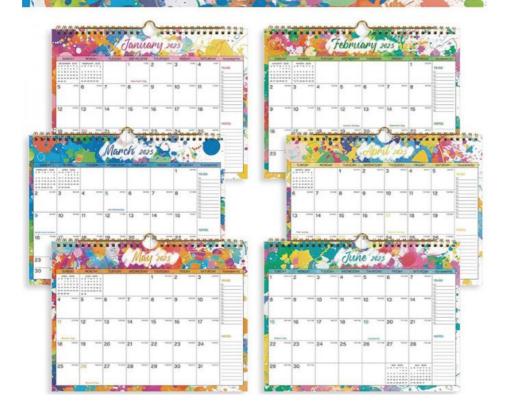

# Design of 6 Colors January 2025 To June 2026 Monthly Calendary

These Custom Wall Calendars support full-color printing, allowing vibrant and detailed designs to be featured. Customers can personalize their calendars by adding personal dates and events, making them truly unique and meaningful.