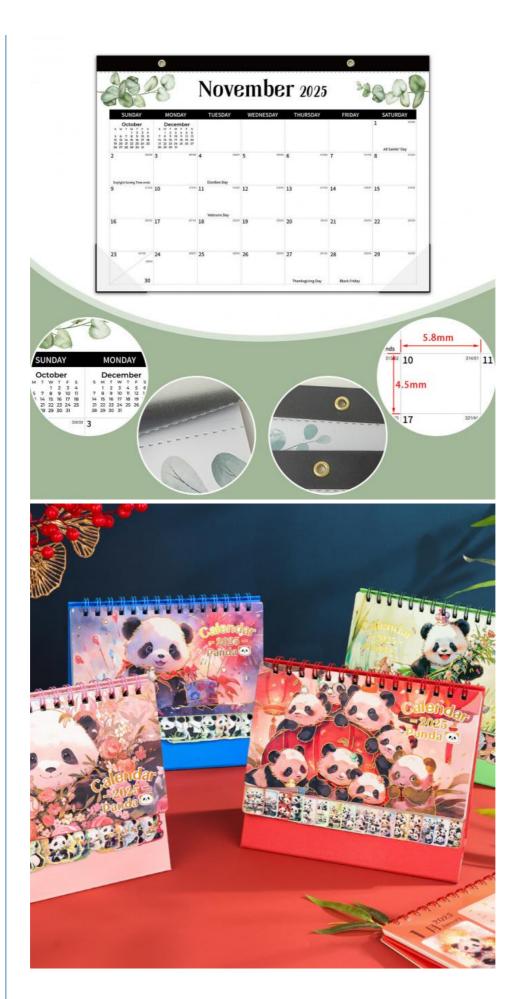

#### **Product Specification**

• Paper Type:

• Printing: Full Color

• Theme: Holiday/Seasonal

• End Month: December • Shape: Retangle • Photos: 12 Photos • Binding: Spiral Bound • Layout: Monthly View

• Highlight: Corporate Gift Custom Desk Calendars,

#### **Features:**

Product Name: Custom Wall Calendar

Quantity: 1 Calendar Size: 12 X 12 Inches

Holidays: Major US Holidays Marked Material: High-quality Paper Theme: Holiday/Seasonal

#### **Technical Parameters:**

| Size            | 12 X 12 Inches                |
|-----------------|-------------------------------|
| Theme           | Holiday/Seasonal              |
| Holidays        | Major US Holidays Marked      |
| End Month       | December                      |
| Photos          | 12 Photos                     |
| Material        | High-quality Paper            |
| Personalization | Add Personal Dates And Events |
| Delivery        | Shipping Or In-store Pickup   |
| Shape           | Rectangle                     |
| Design          | Customizable                  |

These Custom Wall Calendars support full-color printing, allowing vibrant and detailed designs to be featured. Customers can personalize their calendars by adding personal dates and events, making them truly unique and meaningful.