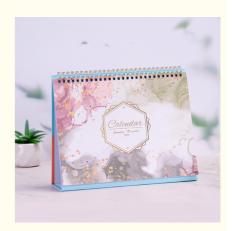

**Business Branded Custom Desk Calendars** 

#### **Product Description:**

Introducing our Custom Wall Calendar, a perfect solution for Personalized Calendar Printing to meet your specific needs. Crafted with high-quality paper, this custom calendar is designed to impress with its premium finish and durability.

The spiral bound design of this Custom Wall Calendar ensures easy flipping of pages, making it a convenient choice for both personal and professional use. Whether you are looking for Business Branded Custom Desk Calendars to showcase your brand identity or simply want to create a custom calendar for personal use, this product offers versatility and functionality.