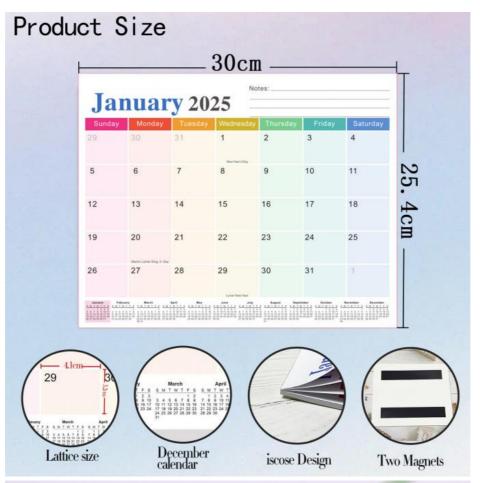

#### **Features:**

Product Name: Custom Wall Calendar

Quantity: 1 Calendar Size: 12 X 12 Inches

Holidays: Major US Holidays Marked Material: High-quality Paper Theme: Holiday/Seasonal

#### **Technical Parameters:**

| Size            | 12 X 12 Inches                |
|-----------------|-------------------------------|
| Theme           | Holiday/Seasonal              |
| Holidays        | Major US Holidays Marked      |
| End Month       | December                      |
| Photos          | 12 Photos                     |
| Material        | High-quality Paper            |
| Personalization | Add Personal Dates And Events |
| Delivery        | Shipping Or In-store Pickup   |
| Shape           | Rectangle                     |
| Design          | Customizable                  |

With a supply ability of 500,000 calendars, customers can rely on Join-in Printing to fulfill their orders promptly. Each calendar measures 12 x 12 inches, providing ample space for showcasing custom designs and content. The spiral binding ensures durability and easy flipping of pages.