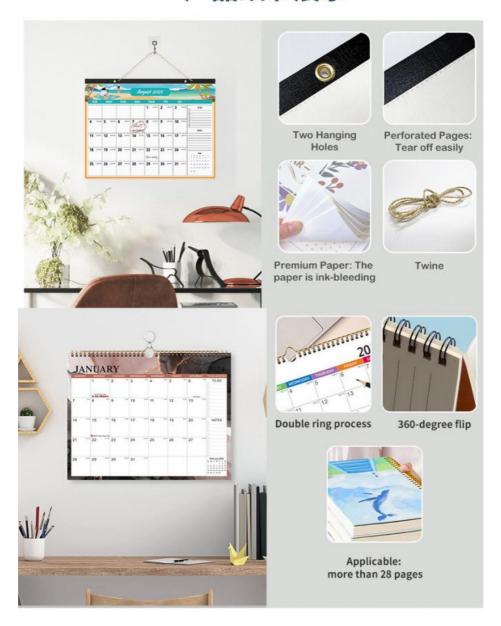

### Cutting Linefor basy to Tear off

## Functional Layout Well-Thought-Out Sections For Efficient Planning

The spiral bound design of this Custom Wall Calendar ensures easy flipping of pages, making it a convenient choice for both personal and professional use. Whether you are looking for Business Branded Custom Desk Calendars to showcase your brand identity or simply want to create a custom calendar for personal use, this product offers versatility and functionality.