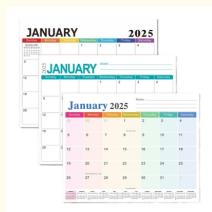

## Functional Layout Well-Thought-Out Sections For Efficient Planning

#### **Features:**

Product Name: Custom Wall Calendar

Quantity: 1 Calendar Size: 12 X 12 Inches

Holidays: Major US Holidays Marked Material: High-quality Paper Theme: Holiday/Seasonal

#### **Technical Parameters:**

| Size            | 12 X 12 Inches                |
|-----------------|-------------------------------|
| Theme           | Holiday/Seasonal              |
| Holidays        | Major US Holidays Marked      |
| End Month       | December                      |
| Photos          | 12 Photos                     |
| Material        | High-quality Paper            |
| Personalization | Add Personal Dates And Events |
| Delivery        | Shipping Or In-store Pickup   |
| Shape           | Rectangle                     |
| Design          | Customizable                  |