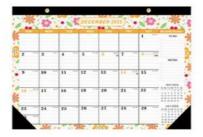

### **Product Specification**

• Design: Customizable

• Theme: Holiday/Seasonal

• Quantity: 1 Calendar

Delivery: Shipping Or In-store Pickup

Layout: Monthly View

Holidays: Major US Holidays Marked

• Printing: Full Color

#### **Features:**

Product Name: Custom Wall Calendar

Layout: Monthly View
Size: 12 X 12 Inches
Theme: Holiday/Seasonal

Personalization: Add Personal Dates And Events

End Month: December

#### **Technical Parameters:**

| Photos     | 12 Photos                   |
|------------|-----------------------------|
| End Month  | December                    |
| Shape      | Rectangle                   |
| Delivery   | Shipping Or In-store Pickup |
| Size       | 12 X 12 Inches              |
| Paper Type | Glossy                      |
| Design     | Customizable                |
| Quantity   | 1 Calendar                  |
| Theme      | Holiday/Seasonal            |
| Printing   | Full Color                  |