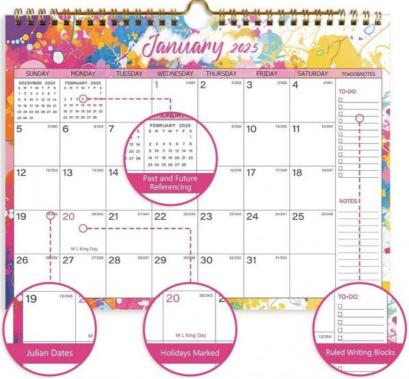

ded Custom Desk Calendars

### **Support and Services:**

Our Product Technical Support team is dedicated to assisting you with any questions or issues you may have regarding your Custom Wall Calendar. From customizing the design to troubleshooting printing problems, our experts are here to help.

In addition to technical support, we also offer a range of services to enhance your experience with our Custom Wall Calendar product.

These services may include design consultations, printing assistance, and product customization options.



# 跨年英文挂历-内页展示













### Design of 6 Colors

January 2025 To June 2026 Monthly Calendar





### 01

# DISPLAY THE PRODUCT DETAILS 产品细节展示



## Cutting Linefor basy to Tear off





# Functional Layout Well-Thought-Out Sections For Efficient Planning













### **Packing and Shipping:**

Product Packaging:

Each custom wall calendar is carefully placed in a protective cardboard sleeve to prevent any damage during transit. The sleeve is then placed in a sturdy cardboard box with additional padding to ensure the calendar arrives in perfect condition.

Our custom wall calendars are shipped via a reliable courier service to ensure timely delivery. Once your order is processed, you will receive a tracking number to monitor the status of your shipment. Please allow 3-5 business days for shipping within the United States and 7-10 business days for international orders.

### FAQ:

Q: What is the brand name of the wall calendar?

Join-in Printing

Q: What is the model number of the wall calendar?

**Custom Wall Calendars** 

Q: Where is th