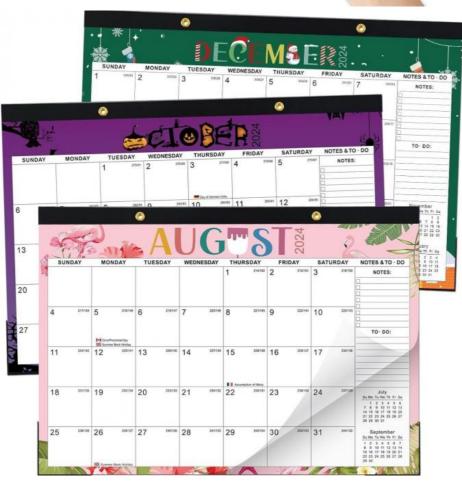

Type: Glossy

Keywords: Litho - Printed Custom Calendars, Business Branded Custom Desk Calendars

### **Support and Services:**

Our Product Technical Support team is dedicated to assisting you with any questions or issues you may have regarding your Custom Wall Calendar. From customizing the design to troubleshooting printing problems, our experts are here to help.

In addition to technical support, we also offer a range of services to enhance your experience with our Custom Wall Calendar product.

These services may include design consultations, printing assistance, and product customization options.



# 跨年英文挂历-内页展示













### Design of 6 Colors

January 2025 To June 2026 Monthly Calendar





### 01

# DISPLAY THE PRODUCT DETAILS 产品细节展示



## Cutting Linefor basy to Tear off





# Functional Layout Well-Thought-Out Sections For Efficient Planning













### **Packing and Shipping:**

Product Packaging:

Each custom wall calendar is carefully placed in a protective cardboard sleeve to prevent any damage during transit. The sleeve is then placed in a sturdy cardboard box with additional padding to ensure the calendar arrives in perfect condition.

Our custom wall calendars are shipped via a reliable courier service to ensure timely delivery. Once your order is processed, you will receive a tracking number to monitor the status of your shipment. Please allow 3-5 business days for shipping within the United States and 7-10 business days for international orders.

### FAQ:

Q: What is the brand name of the wall calendar?

Join-in Printing

Q: What is the model