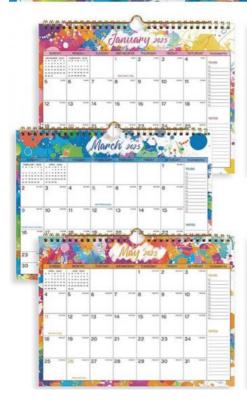

w

Delivery: Shipping or In-store Pickup

Theme: Holiday/Seasonal End Month: December Paper Type: Glossy

Keywords: Litho - Printed Custom Calendars, Business Branded Custom Desk Calendars

### **Support and Services:**

Our Product Technical Support team is dedicated to assisting you with any questions or issues you may have regarding your Custom Wall Calendar. From customizing the design to troubleshooting printing problems, our experts are here to help.

In addition to technical support, we also offer a range of services to enhance your experience with our Custom Wall Calendar product.

These services may include design consultations, printing assistance, and product customization options.



# 跨年英文挂历-内页展示













### Design of 6 Colors

January 2025 To June 2026 Monthly Calendar





### 01

# DISPLAY THE PRODUCT DETAILS 产品细节展示



## Cutting Linefor basy to Tear off





# Functional Layout Well-Thought-Out Sections For Efficient Planning













### **Packing and Shipping:**

Product Packaging:

Each custom wall calendar is carefully placed in a protective cardboard sleeve to prevent any damage during transit. The sleeve is then placed in a sturdy cardboard box with additional padding to ensure the calendar arrives in perfect condition.

Our custom wall calendars are shipped via a reliable courier service to ensure timely delivery. Once your order is processed, you will receive a tracking number to monitor the status of your shipment. Please allow 3-5 business days for shipping within the United States and 7-10 business days for international orders.

### FAQ