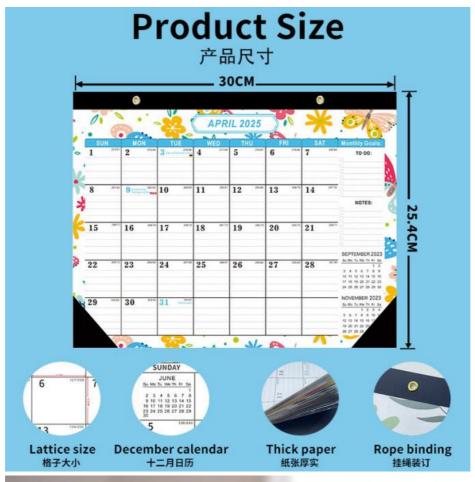

#### **Features:**

Product Name: Custom Wall Calendar

Layout: Monthly View
Size: 12 X 12 Inches
Theme: Holiday/Seasonal

Personalization: Add Personal Dates And Events

End Month: December

#### **Technical Parameters:**

| Photos     | 12 Photos                   |
|------------|-----------------------------|
| End Month  | December                    |
| Shape      | Rectangle                   |
| Delivery   | Shipping Or In-store Pickup |
| Size       | 12 X 12 Inches              |
| Paper Type | Glossy                      |
| Design     | Customizable                |
| Quantity   | 1 Calendar                  |
| Theme      | Holiday/Seasonal            |
| Printing   | Full Color                  |