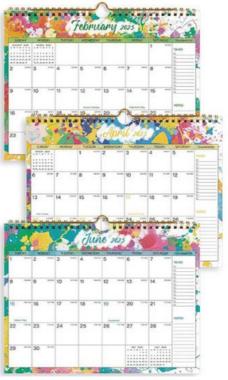

Delivery: Shipping or In-store Pickup

Theme: Holiday/Seasonal End Month: December Paper Type: Glossy

Keywords: Litho - Printed Custom Calendars, Business Branded Custom Desk Calendars

### **Support and Services:**

Our Product Technical Support team is dedicated to assisting you with any questions or issues you may have regarding your Custom Wall Calendar. From customizing the design to troubleshooting printing problems, our experts are here to help.

In addition to technical support, we also offer a range of services to enhance your experience with our Custom Wall Calendar product.

These services may include design consultations, printing assistance, and product customization options.



# 跨年英文挂历-内页展示













### Design of 6 Colors

January 2025 To June 2026 Monthly Calendar





### 01

# DISPLAY THE PRODUCT DETAILS 产品细节展示



## Cutting Linefor basy to Tear off





# Functional Layout Well-Thought-Out Sections For Efficient Planning













### **Packing and Shipping:**

Product Packaging:

Each custom wall calendar is carefully placed in a protective cardboard sleeve to prevent any damage during transit. The sleeve is then placed in a sturdy cardboard box with additional padding to ensure the calendar arrives in perfect condition.

Our custom wall calendars are shipped via a reliable courier service to ensure timely delivery. Once your order is processed, you will receive a tracking number to monitor the status of your shipment. Please allow 3-5 business days for shipping within the United States and 7-10 business days for international orders.

### FAQ: