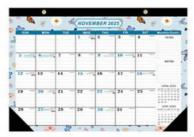

Western Union, PayPal, etc.

Supply Ability: 500,000 Layout: Monthly View

Delivery: Shipping or In-store Pickup

Theme: Holiday/Seasonal End Month: December Paper Type: Glossy

Keywords: Litho - Printed Custom Calendars, Business Branded Custom Desk Calendars

### **Support and Services:**

Our Product Technical Support team is dedicated to assisting you with any questions or issues you may have regarding your Custom Wall Calendar. From customizing the design to troubleshooting printing problems, our experts are here to help.

In addition to technical support, we also offer a range of services to enhance your experience with our Custom Wall Calendar product.

These services may include design consultations, printing assistance, and product customization options.



# 跨年英文挂历-内页展示













### Design of 6 Colors

January 2025 To June 2026 Monthly Calendar





### 01

# DISPLAY THE PRODUCT DETAILS 产品细节展示



## Cutting Linefor basy to Tear off





# Functional Layout Well-Thought-Out Sections For Efficient Planning













### **Packing and Shipping:**

Product Packaging:

Each custom wall calendar is carefully placed in a protective cardboard sleeve to prevent any damage during transit. The sleeve is then placed in a sturdy cardboard box with additional padding to ensure the calendar arrives in perfect condition.

Our custom wall calendars are shipped via a reliable courier service to ensure timely delivery. Once your order is processed, you will receive a tracking number to monitor the status of your shipment. Please allow 3-5 business days for shipping within the