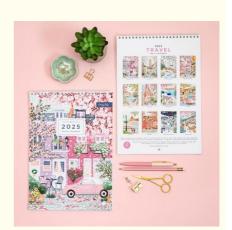

### Custom Wall Calendar Holiday / Seasonal Theme 12 Photos Customizable for Your Business Promotions

### **Product Description:**

Introducing our custom wall calendar, the perfect product to enhance your space with a touch of holiday and seasonal cheer. This personalized calendar allows you to showcase your favorite moments and memories throughout the year with 12 photos that capture special occasions and milestones.

With a theme centered around holidays and seasonal festivities, this custom wall calendar is designed to bring joy and excitement to your home or office. Whether you're counting down the days to a special event or simply want to add a festive touch to your surroundings, this calendar is the ideal choice.

#### **Features:**

Product Name: Custom Wall Calendar

Layout: Monthly View
Size: 12 X 12 Inches
Theme: Holiday/Seasonal

Personalization: Add Personal Dates And Events

End Month: December

#### **Technical Parameters:**

| Photos     | 12 Photos                   |
|------------|-----------------------------|
| End Month  | December                    |
| Shape      | Rectangle                   |
| Delivery   | Shipping Or In-store Pickup |
| Size       | 12 X 12 Inches              |
| Paper Type | Glossy                      |
| Design     | Customizable                |
| Quantity   | 1 Calendar                  |
| Theme      | Holiday/Seasonal            |
| Printing   | Full Color                  |