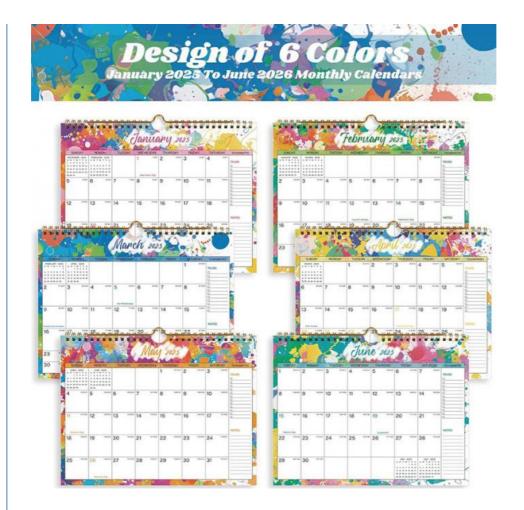

### Personalized Calendar Printing Customized for Your Business **Customizable**

#### **Product Description:**

Introducing our Custom Wall Calendars, the perfect solution for organizing your year ahead in style. Our Custom Wall Calendars are designed to bring functionality and personalization to your space, making it easy to keep track of important dates and events while adding a touch of creativity to your decor.

With major US holidays conveniently marked, our Custom Wall Calendars ensure you never miss an important celebration or observance. The Monthly View layout provides a clear and organized way to plan your schedule, allowing you to see the entire month at a glance and easily manage your time.

What sets our Custom Wall Calendars apart is the option for personalization. You can add your own personal dates and events to make your calendar truly unique to you. Whether it's birthdays, anniversaries, appointments, or special occasions, you can customize your calendar to reflect your individuality and priorities.

Embrace the Holiday/Seasonal theme with our Custom Wall Calendars, featuring designs that capture the spirit of each season or holiday throughout the year. From festive decorations to seasonal motifs, our customizable calendars allow you to infuse your personal style into every month.