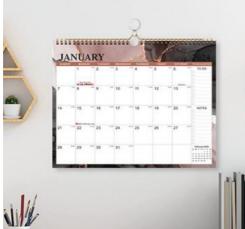

### Personalized Calendar Printing Customized for Your Business **Customizable**

**Customizable Personalized Calendar Printing** 

#### **Product Description:**

Introducing our Custom Wall Calendars, the perfect solution for organizing your year ahead in style. Our Custom Wall Calendars are designed to bring functionality and personalization to your space, making it easy to keep track of important dates and events while adding a touch of creativity to your decor.

With major US holidays conveniently marked, our Custom Wall Calendars ensure you never miss an important celebration or observance. The Monthly View layout provides a clear and organized way to plan your schedule, allowing you to see the entire month at a glance and easily manage your time.