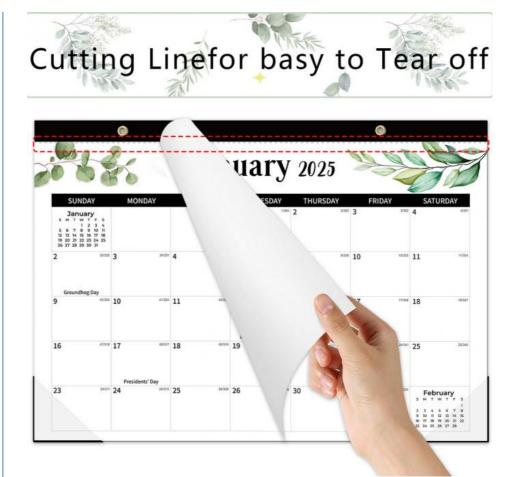

## **01** DISPLAY THE PRODUCT DETAILS 产品细节展示

Two Hanging Holes Perforated Pages: Tear off easily

Premium Paper: The paper is ink-bleeding

Twine

Double ring process

360-degree flip

Applicable: more than 28 pages