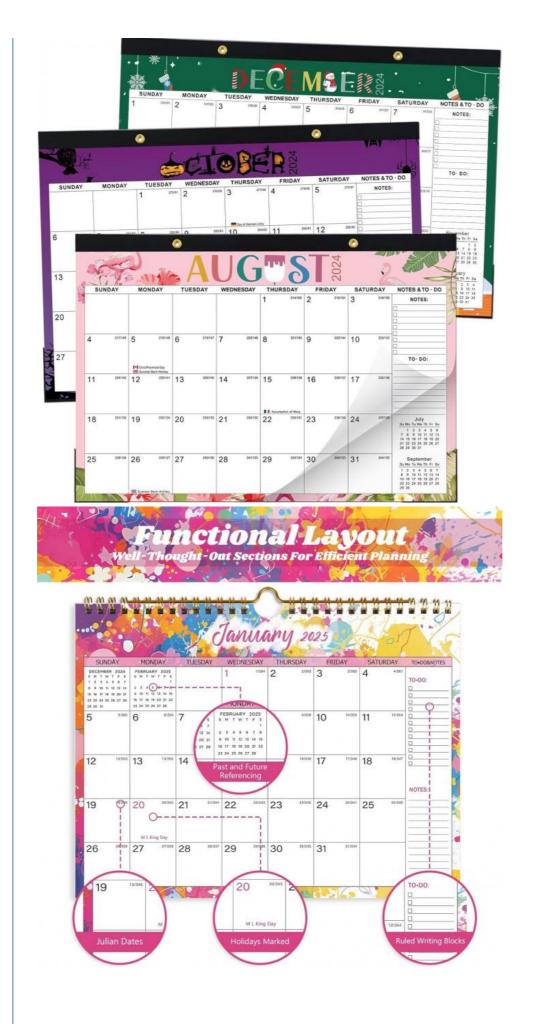

## **01** DISPLAY THE PRODUCT DETAILS 产品细节展示

Two Hanging Holes Perforated Pages: Tear off easily

Premium Paper: The paper is ink-bleeding

Twine

Double ring process

360-degree flip

Applicable: more than 28 pages