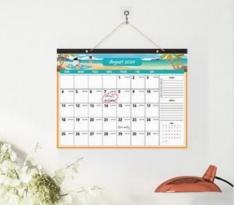

With major US holidays conveniently marked, our Custom Wall Calendars ensure you never miss an important celebration or observance. The Monthly View layout provides a clear and organized way to plan your schedule, allowing you to see the entire month at a glance and easily manage your time.

Embrace the Holiday/Seasonal theme with our Custom Wall Calendars, featuring designs that capture the spirit of each season or holiday throughout the year. From festive decorations to seasonal motifs, our customizable calendars allow you to infuse your personal style into every month.

| Sund | ay Mond      |    | ay Wednes | day Thursd         | ay Friday | Saturo |
|------|--------------|----|-----------|--------------------|-----------|--------|
| 30   | 1            | 2  | 3         | 4                  | 5         | 6      |
| 7    | Generate Day | 9  | 10        | ningersterer<br>11 | 12        | 13     |
| 14   | 15           | 16 | 17        | 18                 | 19        | 20     |
| 21   | 22           | 23 | 24        | 25                 | 26        | 27     |
| 28   | 29           | 30 | 31        | 1                  | 2         | 3      |