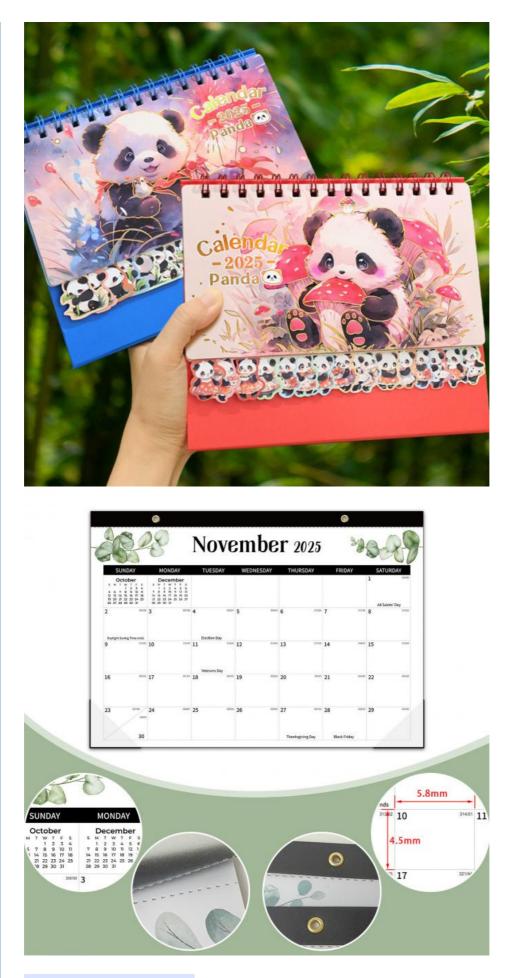

#### **Product Description:**

Introducing our Custom Wall Calendars, the perfect solution for organizing your year ahead in style. Our Custom Wall Calendars are designed to bring functionality and personalization to your space, making it easy to keep track of important dates and events while adding a touch of creativity to your decor.

With major US holidays conveniently marked, our Custom Wall Calendars ensure you never miss an important celebration or observance. The Monthly View layout provides a clear and organized way to plan your schedule, allowing you to see the entire month at a glance and easily manage your time.

What sets our Custom Wall Calendars apart is the option for personalization. You can add your own personal dates and events to make your calendar truly unique to you. Whether it's birthdays, anniversaries, appointments, or special occasions, you can customize your calendar to reflect your individuality and priorities.

Embrace the Holiday/Seasonal theme with our Custom Wall Calendars, featuring designs that capture the spirit of each season or holiday throughout the year. From festive decorations to seasonal motifs, our customizable calendars allow you to infuse your personal style into every month.