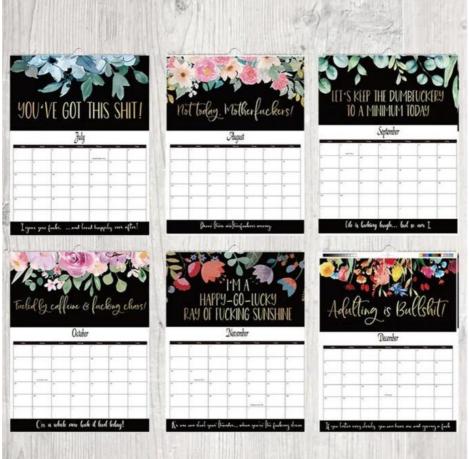

Layout: Enjoy a spacious monthly view layout that allows you to easily see your schedule at a glance. Each month is thoughtfully designed to provide ample space for writing down notes, appointments, and reminders, helping you stay organized and efficient. Personalization: Make your calendar truly your own by adding personal dates and events that are important to you. Whether it's birthdays, anniversaries, or special occasions, customize your calendar to reflect your unique schedule and preferences.

Holidays: Major US holidays are prominently marked on our Custom Wall Calendar, ensuring that you never miss a special day or celebration. Stay informed and plan ahead with clear indications of holidays throughout the year.

#### Features:

Product Name: Custom Wall Calendar

Photos: 12 Photos Paper Type: Glossy End Month: December Design: Customizable Printing: Full Color