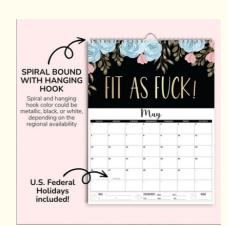

# 12 X 12 Inches Custom Wall Calendar with Spiral Bound and December End **Month**

• Highlight: Spiral Bound Custom Wall Calendar,

**December End Month Custom Wall Calendar** 

End Month: Our Custom Wall Calendar runs until the end of December, providing you with a full year of planning and scheduling at your fingertips. Say goodbye to missing important dates or deadlines with our comprehensive calendar.

Layout: Enjoy a spacious monthly view layout that allows you to easily see your schedule at a glance. Each month is thoughtfully designed to provide ample space for writing down notes, appointments, and reminders, helping you stay organized and efficient. Personalization: Make your calendar truly your own by adding personal dates and events that are important to you. Whether it's birthdays, anniversaries, or special occasions, customize your calendar to reflect your unique schedule and preferences.

Holidays: Major US holidays are prominently marked on our Custom Wall Calendar, ensuring that you never miss a special day or celebration. Stay informed and plan ahead with clear indications of holidays throughout the year.

### **Technical Parameters:**

| Design          | Customizable                  |
|-----------------|-------------------------------|
| Quantity        | 1 Calendar                    |
| Size            | 12 X 12 Inches                |
| Personalization | Add Personal Dates And Events |
| Holidays        | Major US Holidays Marked      |
| Shape           | Rectangle                     |
| End Month       | December                      |
| Material        | High-quality Paper            |
| Delivery        | Shipping Or In-store Pickup   |
| Binding         | Spiral Bound                  |