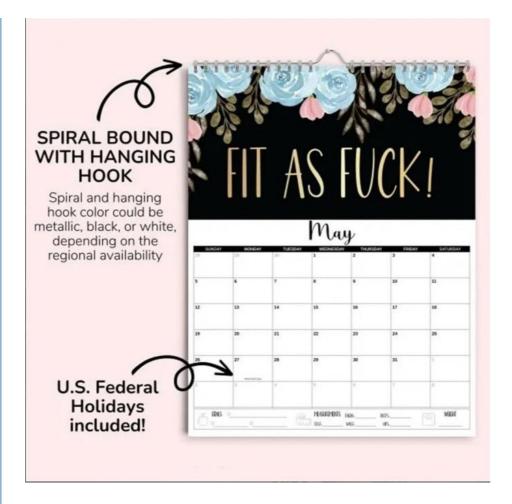

Holidays: Major US holidays are prominently marked on our Custom Wall Calendar, ensuring that you never miss a special day or celebration. Stay informed and plan ahead with clear indications of holidays throughout the year.

### **Technical Parameters:**

| Design          | Customizable                  |
|-----------------|-------------------------------|
| Quantity        | 1 Calendar                    |
| Size            | 12 X 12 Inches                |
| Personalization | Add Personal Dates And Events |
| Holidays        | Major US Holidays Marked      |
| Shape           | Rectangle                     |
| End Month       | December                      |
| Material        | High-quality Paper            |
| Delivery        | Shipping Or In-store Pickup   |
| Binding         | Spiral Bound                  |