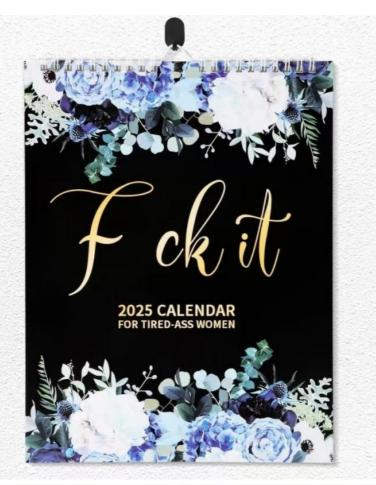

Layout: Enjoy a spacious monthly view layout that allows you to easily see your schedule at a glance. Each month is thoughtfully designed to provide ample space for writing down notes, appointments, and reminders, helping you stay organized and efficient. Personalization: Make your calendar truly your own by adding personal dates and events that are important to you. Whether it's birthdays, anniversaries, or special occasions, customize your calendar to reflect your unique schedule and preferences.

Holidays: Major US holidays are prominently marked on our Custom Wall Calendar, ensuring that you never miss a special day or celebration. Stay informed and plan ahead with clear indications of holidays throughout the year.