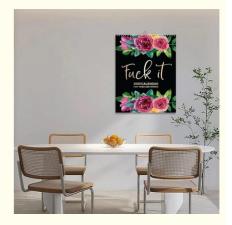

## **Product Description:**

A Custom Wall Calendar is the perfect way to cherish your favorite memories all year long. This product features 12 photos, allowing you to showcase a different photo each month. With a glossy paper type, the photos come to life with vibrant colors and sharp details. The theme of this calendar is Holiday/Seasonal, making it a delightful addition to your home or office decor.

Whether you are looking to create a personalized calendar for yourself or as a thoughtful gift for a loved one, the Custom Wall Calendar is an ideal choice. Capture special moments, milestones, and events with this custom calendar that can be enjoyed month after month. Buy Custom Calendars in Bulk to save on costs and create personalized gifts for friends, family, or clients. Business Branded Custom Desk Calendars are a great way to promote your brand and stay top of mind all year long. With the Custom Wall Calendar, you can showcase your logo, products, or services in a stylish and practical format.