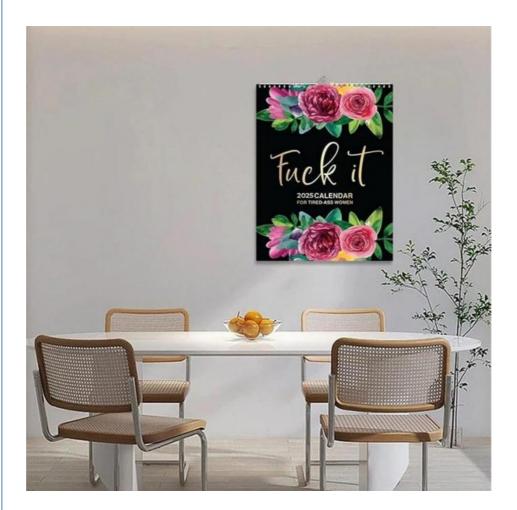

## **Product Description:**

A Custom Wall Calendar is the perfect way to cherish your favorite memories all year long. This product features 12 photos, allowing you to showcase a different photo each month. With a glossy paper type, the photos come to life with vibrant colors and sharp details. The theme of this calendar is Holiday/Seasonal, making it a delightful addition to your home or office decor.

Whether you are looking to create a personalized calendar for yourself or as a thoughtful gift for a loved one, the Custom Wall Calendar is an ideal choice. Capture special moments, milestones, and events with this custom calendar that can be enjoyed month after month. Buy Custom Calendars in Bulk to save on costs and create personalized gifts for friends, family, or clients. Business Branded Custom Desk Calendars are a great way to promote your brand and stay top of mind all year long. With the Custom Wall Calendar, you can showcase your logo, products, or services in a stylish and practical format.