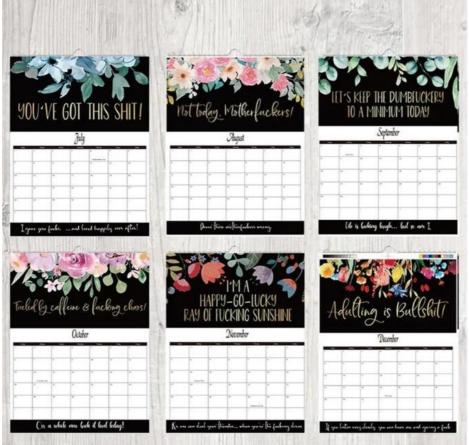

## **Product Description:**

A Custom Wall Calendar is the perfect way to cherish your favorite memories all year long. This product features 12 photos, allowing you to showcase a different photo each month. With a glossy paper type, the photos come to life with vibrant colors and sharp details. The theme of this calendar is Holiday/Seasonal, making it a delightful addition to your home or office decor.

Each page of the Custom Wall Calendar is printed on high-quality paper, ensuring durability and a luxurious feel. The end month of this calendar is December, making it a wonderful gift to mark the end of the year and the beginning of a new one.

#### **Technical Parameters:**

| Binding    | Spiral Bound                |
|------------|-----------------------------|
| Size       | 12 X 12 Inches              |
| Delivery   | Shipping Or In-store Pickup |
| Printing   | Full Color                  |
| Holidays   | Major US Holidays Marked    |
| Photos     | 12 Photos                   |
| Design     | Customizable                |
| Layout     | Monthly View                |
| Theme      | Holiday/Seasonal            |
| Paper Type | Glossy                      |