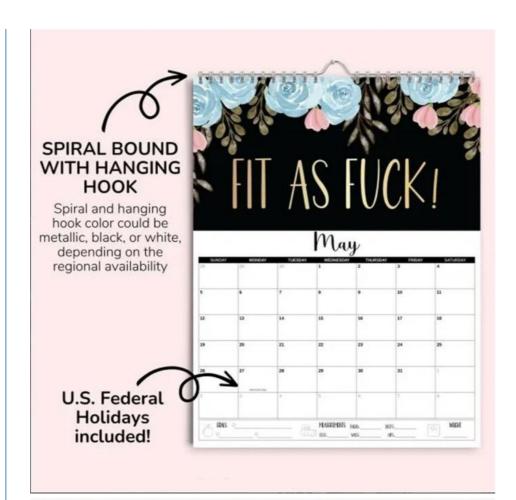

# **Product Specification**

• Theme: Holiday/Seasonal

Binding: Spiral Bound

• Size: 12 X 12 Inches

• Quantity: 1 Calendar

Holidays: Major US Holidays Marked

Layout: Monthly ViewPrinting: Full Color

• Design: Customizable

#### **Technical Parameters:**

| Binding    | Spiral Bound                |
|------------|-----------------------------|
| Size       | 12 X 12 Inches              |
| Delivery   | Shipping Or In-store Pickup |
| Printing   | Full Color                  |
| Holidays   | Major US Holidays Marked    |
| Photos     | 12 Photos                   |
| Design     | Customizable                |
| Layout     | Monthly View                |
| Theme      | Holiday/Seasonal            |
| Paper Type | Glossy                      |

These rectangular-shaped calendars feature full-color printing, highlighting major US holidays for easy reference. Customers can choose shipping or in-store pickup for delivery, depending on their convenience. With a supply ability of 500,000 units, Join-in Printing ensures a consistent and reliable availability of the product.