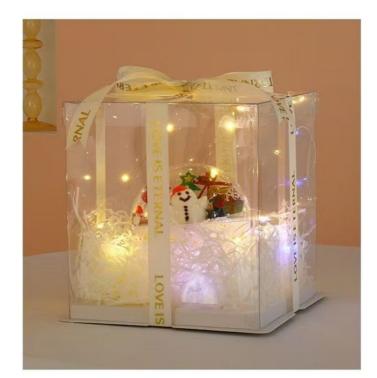

Investing in our cake boxes not only enhances the presentation of your products but also helps in maintaining their freshness and quality during storage and transportation. The secure closure and protective design of these boxes ensure that your cakes remain intact and visually appealing until they reach your customers.

#### **Packing and Shipping:**

Product Packaging: Our Cake Packaging Boxes are designed to keep your delicious cakes safe and secure during transportation. Each box is made of sturdy, high-quality cardboard to prevent any damage to your baked creations. The boxes feature a convenient top flap closure to ensure easy access to the cakes while maintaining freshness.