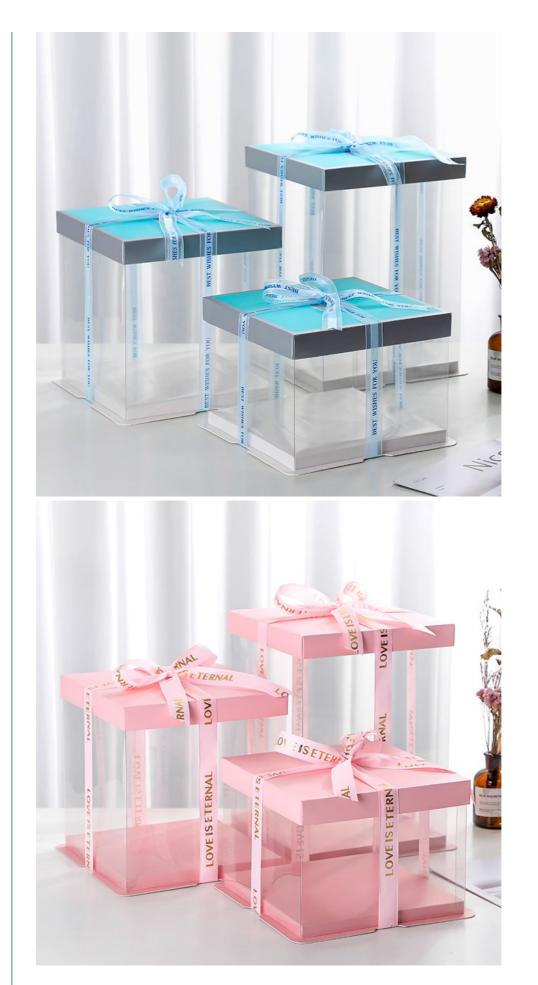

Whether you're looking for large cake boxes for special occasions or standard-sized options for everyday use, our versatile range caters to all your packaging needs. The versatility of these boxes extends beyond cakes to desserts and biscuits, making them a versatile and cost-effective packaging solution for your business.

Bring a touch of elegance to your baked goods with our premium cake packaging boxes. From classic designs to custom prints, we offer a wide range of options to suit your branding and packaging requirements. Impress your customers with beautifully packaged cakes that reflect the quality and care you put into your creations.

These custom cake boxes are designed to enhance the presentation of your delicious creations while keeping them fresh and secure during transport. The sturdy construction and customizable dimensions ensure a perfect fit for your cakes, desserts, and biscuits. Whether you are catering for a wedding, birthday party, or corporate event, these cake containers are a practical and stylish choice. The high-quality printing options, including CMYK and Pantone colors, allow you to showcase your brand and design in vibrant detail. With a minimum order quantity of 500 units and a supply ability of 50,000, Join-in Printing offers flexibility for businesses of all sizes. The quick delivery time of 10-15 days ensures that you receive your custom cake boxes promptly, ready for your next event or product launch. Choose Join-in Printing custom cake boxes for a professional and eye-catching packaging solution that meets your specific requirements.