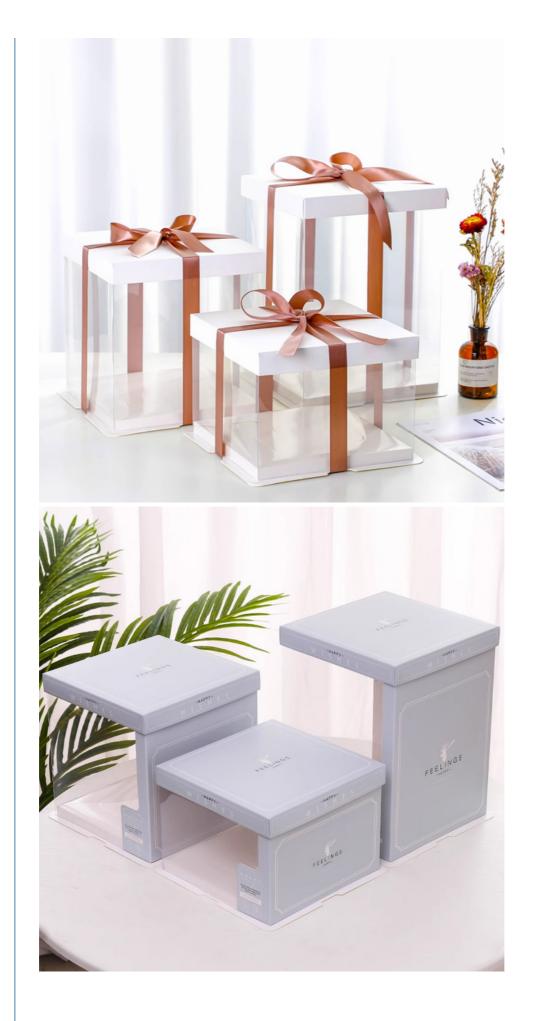

Designed for convenience and durability, our cake boxes are ideal for bakeries, cafes, and food businesses looking to elevate their packaging. The sturdy construction and secure closure mechanism of these boxes make them perfect for transporting large cakes without any risk of damage.

Whether you're looking for large cake boxes for special occasions or standard-sized options for everyday use, our versatile range caters to all your packaging needs. The versatility of these boxes extends beyond cakes to desserts and biscuits, making them a versatile and cost-effective packaging solution for your business.

Investing in our cake boxes not only enhances the presentation of your products but also helps in maintaining their freshness and quality during storage and transportation. The secure closure and protective design of these boxes ensure that your cakes remain intact and visually appealing until they reach your customers.