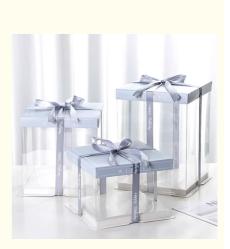

With CMYK/Pantone offset printing, these cake boxes offer a vibrant and eye-catching presentation for your products. Whether you choose to showcase your brand logo, product images, or custom designs, our printing process ensures a professional and high-quality finish every time.

Bring a touch of elegance to your baked goods with our premium cake packaging boxes. From classic designs to custom prints, we offer a wide range of options to suit your branding and packaging requirements. Impress your customers with beautifully packaged cakes that reflect the quality and care you put into your creations.