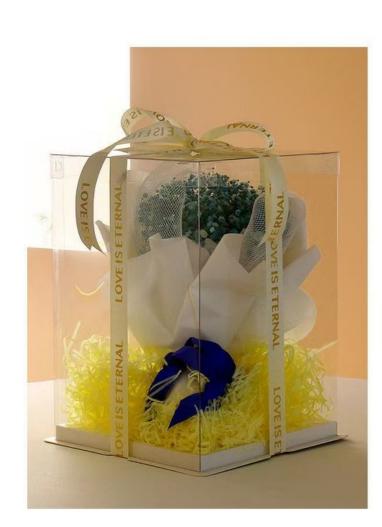

# Sturdy Construction Cake Packaging Boxes CMYK And Pantone Colors

#### **Product Description:**

Our Cake Packaging Boxes are the perfect solution for safely transporting and presenting your delicious baked goods. These high-quality boxes are custom-made to your desired dimensions, ensuring a perfect fit for your cakes, desserts, or biscuits.

Whether you're looking for large cake boxes for special occasions or standard-sized options for everyday use, our versatile range caters to all your packaging needs. The versatility of these boxes extends beyond cakes to desserts and biscuits, making them a versatile and cost-effective packaging solution for your business.