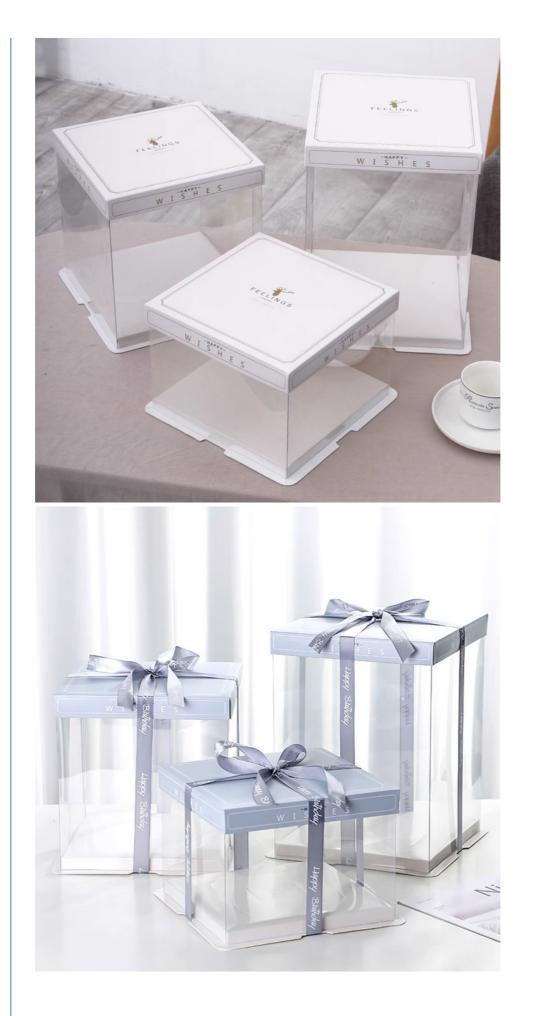

Designed for convenience and durability, our cake boxes are ideal for bakeries, cafes, and food businesses looking to elevate their packaging. The sturdy construction and secure closure mechanism of these boxes make them perfect for transporting large cakes without any risk of damage.

Whether you're looking for large cake boxes for special occasions or standard-sized options for everyday use, our versatile range caters to all your packaging needs. The versatility of these boxes extends beyond cakes to desserts and biscuits, making them a versatile and cost-effective packaging solution for your business.

Investing in our cake boxes not only enhances the presentation of your products but also helps in maintaining their freshness and quality during storage and transportation. The secure closure and protective design of these boxes ensure that your cakes remain intact and visually appealing until they reach your customers.