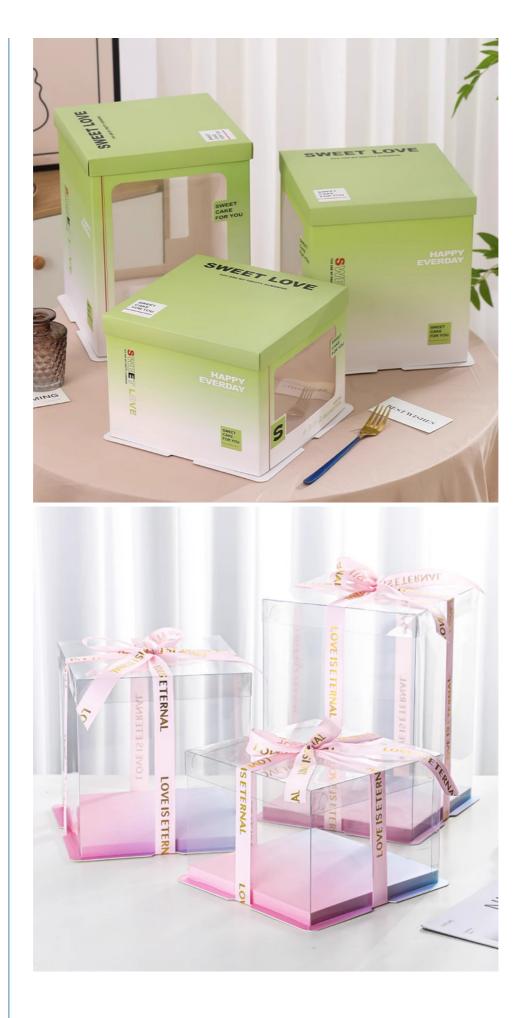

#### **Product Description:**

Our Cake Packaging Boxes are the perfect solution for safely transporting and presenting your delicious baked goods. These high-quality boxes are custom-made to your desired dimensions, ensuring a perfect fit for your cakes, desserts, or biscuits.

Designed for convenience and durability, our cake boxes are ideal for bakeries, cafes, and food businesses looking to elevate their packaging. The sturdy construction and secure closure mechanism of these boxes make them perfect for transporting large cakes without any risk of damage.

With CMYK/Pantone offset printing, these cake boxes offer a vibrant and eye-catching presentation for your products. Whether you choose to showcase your brand logo, product images, or custom designs, our printing process ensures a professional and high-quality finish every time.

Whether you're looking for large cake boxes for special occasions or standard-sized options for everyday use, our versatile range caters to all your packaging needs. The versatility of these boxes extends beyond cakes to desserts and biscuits, making them a versatile and cost-effective packaging solution for your business.

Bring a touch of elegance to your baked goods with our premium cake packaging boxes. From classic designs to custom prints, we offer a wide range of options to suit your branding and packaging requirements. Impress your customers with beautifully packaged cakes that reflect the quality and care you put into your creations.