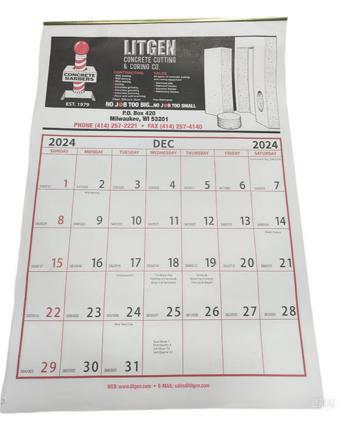

## Trusted by 5,000+ Customers

- 4.9-star rating
- SSL-secured payments
- 24/7 customer support via chat or email

#CustomCalendars2025 #PersonalizedGifts #PhotoBooks #EcoFriendly

----

| 202       |         | Brack  |         |         | D                                       | EC                                   |         |                                    |         |    | 202                                      | 4         |
|-----------|---------|--------|---------|---------|-----------------------------------------|--------------------------------------|---------|------------------------------------|---------|----|------------------------------------------|-----------|
| SUNDA     | Y       | MONDAY |         | TUESDAY |                                         | WEDNESDAY                            |         | DAY                                | FRIDAY  |    | SATURDAY<br>artification Day, 1941 (USA) |           |
|           |         |        |         |         |                                         |                                      |         |                                    |         |    |                                          |           |
| 336/031   | 337/0   | oo 2   | 338/029 | 3       | 339/028                                 | 4                                    | 340/027 | 5                                  | 341/026 | 6  | 342/025                                  | 7         |
|           |         |        |         |         |                                         |                                      |         |                                    |         |    |                                          | - 1       |
| 343/024 8 | 344/02: | 9      | 345/022 | 10      | 346/021                                 | 11                                   | 347/020 | 12                                 | 348/019 | 13 | 349/018                                  | 14        |
|           |         |        | 1       |         |                                         |                                      |         |                                    |         |    | Wint                                     | or Begins |
| 4.5       |         |        |         | 47      |                                         | 10                                   |         | 10                                 |         |    |                                          |           |
| 0017 15   | 351/016 | 16     | 352/015 | 17      | 353/014                                 | 18                                   | 354/013 | 19                                 | 355/012 | 20 | 356/01                                   | 2         |
|           |         |        | Christe | nas Eve | First Day o                             | mas Duy<br>of Hanukkah<br>t Sundown) | Boxin D | onzaa<br>ny (Canada)<br>kah Begins |         |    |                                          |           |
|           |         |        |         |         |                                         |                                      |         |                                    |         |    |                                          |           |
| . 22      | 358/009 | 23     | 359/008 | 24      | 360/007                                 | 25                                   | 361/006 | 26                                 | 362/00  | 2  | 7 363/                                   | 004 2     |
|           |         |        | New Yes | r's Eve |                                         |                                      | 7-16    |                                    |         |    |                                          |           |
|           |         |        |         |         | New M<br>First Qu<br>Full Mc<br>Last Qu | sarter 8                             |         |                                    |         |    |                                          |           |
| 29        | 65/002  | 30     | 866/001 | 31      |                                         |                                      |         |                                    |         |    | in                                       |           |