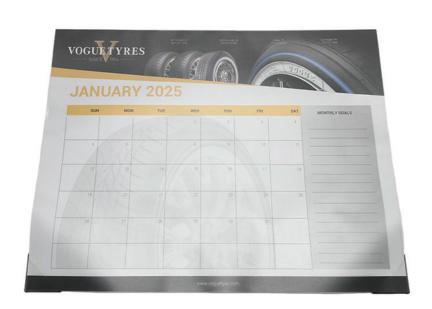

#### Premium Custom Calendars 2025 | Transform Memories into Timeless Wall Art

Crafted for elegance and durability, our personalized calendars blend professional quality with personal storytelling. Ideal for families, brands, and special gifts.

#### **Key Features**

- Luxury Materials: 250g matte-finish paper with lay-flat binding for a premium look.
- Full Customization:
  - Upload 12 high-resolution photos.
  - · Add custom text, quotes, or important dates.
  - Choose from 100+ modern templates (minimalist, seasonal, corporate).
  - Eco-friendly 100% recycled paper option available.
- Design Flexibility: Portrait/landscape layouts in A4 (21x29.7cm) or A3 (29.7x42cm) sizes.