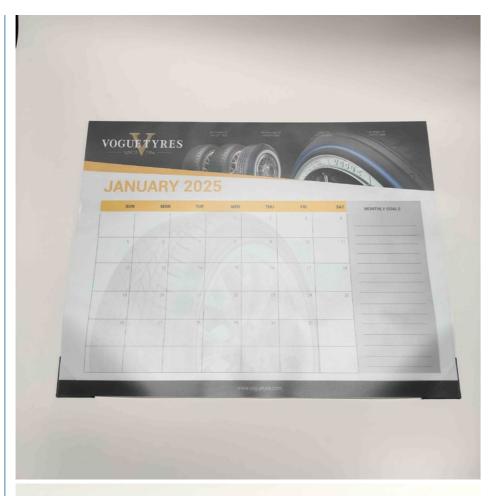

#### Premium Custom Calendars 2025 | Transform Memories into Timeless Wall Art

Crafted for elegance and durability, our personalized calendars blend professional quality with personal storytelling. Ideal for families, brands, and special gifts.

#### **Key Features**

- Luxury Materials: 250g matte-finish paper with lay-flat binding for a premium look.
- Full Customization:
  - Upload 12 high-resolution photos.
  - · Add custom text, quotes, or important dates.
  - Choose from 100+ modern templates (minimalist, seasonal, corporate).
  - Eco-friendly 100% recycled paper option available.
- Design Flexibility: Portrait/landscape layouts in A4 (21x29.7cm) or A3 (29.7x42cm) sizes.