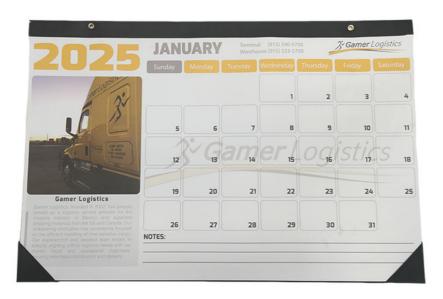

#### Premium Custom Calendars 2025 | Transform Memories into Timeless Wall Art

Crafted for elegance and durability, our personalized calendars blend professional quality with personal storytelling. Ideal for families, brands, and special gifts.

#### **Key Features**

- Luxury Materials: 250g matte-finish paper with lay-flat binding for a premium look.
- Full Customization:
  - Upload 12 high-resolution photos.
  - · Add custom text, quotes, or important dates.
  - Choose from 100+ modern templates (minimalist, seasonal, corporate).
  - Eco-friendly 100% recycled paper option available.
- Design Flexibility: Portrait/landscape layouts in A4 (21x29.7cm) or A3 (29.7x42cm) sizes.