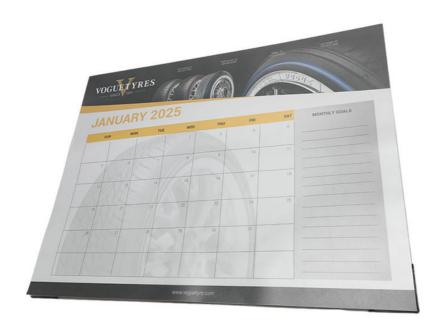

#### Premium Custom Calendars 2025 | Transform Memories into Timeless Wall Art

Crafted for elegance and durability, our personalized calendars blend professional quality with personal storytelling. Ideal for families, brands, and special gifts.

#### **Key Features**

- Luxury Materials: 250g matte-finish paper with lay-flat binding for a premium look.
- Full Customization:
  - Upload 12 high-resolution photos.
  - · Add custom text, quotes, or important dates.
  - Choose from 100+ modern templates (minimalist, seasonal, corporate).
  - Eco-friendly 100% recycled paper option available.
- Design Flexibility: Portrait/landscape layouts in A4 (21x29.7cm) or A3 (29.7x42cm) sizes.