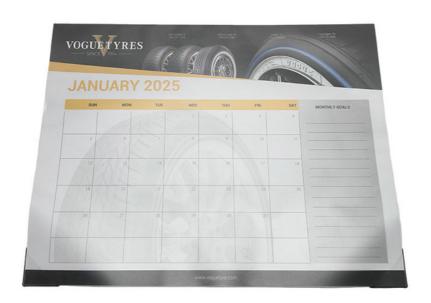

#### Premium Custom Calendars 2025 | Transform Memories into Timeless Wall Art

Crafted for elegance and durability, our personalized calendars blend professional quality with personal storytelling. Ideal for families, brands, and special gifts.

#### **Key Features**

- Luxury Materials: 250g matte-finish paper with lay-flat binding for a premium look.
- Full Customization:
  - Upload 12 high-resolution photos.
  - · Add custom text, quotes, or important dates.
  - Choose from 100+ modern templates (minimalist, seasonal, corporate).
  - Eco-friendly 100% recycled paper option available.
- Design Flexibility: Portrait/landscape layouts in A4 (21x29.7cm) or A3 (29.7x42cm) sizes.