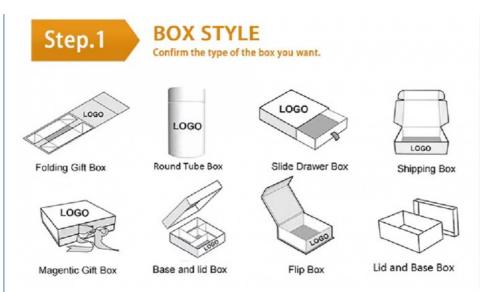

#### **Box Style:**

There are several types of rigid boxes, including:

**Set-up box:** This type of box is made from multiple pieces of cardboard or paperboard that are glued or taped together to create a box shape. Set-up boxes are often used for packaging luxury goods, candles, and other high-value items.

**Slipcase:** This type of box is made from a single piece of cardboard or paperboard that is folded and glued to create a box shape. It is also called a slipcover, and it is designed to fit over another container, such as a book or a DVD. Slipcases are often used for packaging books, CDs, and other media.

**Rigid box with tray:** This type of box includes a tray which is inserted inside the box to hold the product in place. This type of box is often used for packaging fragile items, like glassware, ceramics, and other delicate goods.

**Drawer box:** This type of box is a drawer which can be pulled out of the box. This type of box is often used for packaging small items, like jewelry, watches, and other luxury goods.

**Magnetic closure box:** This box has a magnetic closure on the top which keeps the box closed. This type of box is often used for packaging luxury items, like perfumes, watches, and other high-end products.