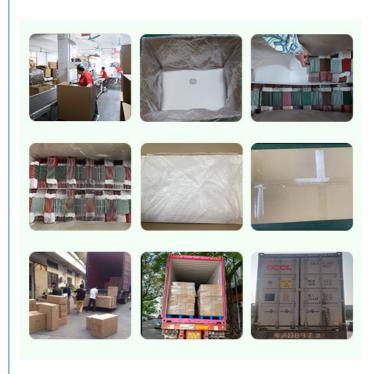

#### Packing & Shipping:

Shipping: 10-15 days after order when sample is confirmed

#### Shipping:

| Very Urgent | By Couriers, 3-7 working days) |
|-------------|--------------------------------|
| Urgent      | By Air, 2 weeks                |
| Normal      | By sea, 3-11 weeks             |

- 1. FedEx/DHL/UPS for samples, Door-to-Door;
- 2. For Bulk, by air or By sea. Deliver the goods to airport or sea port. Or we can offer Door to Door service too.
- 3. Customers specifying freight forwarders or negotiable shipping methods!