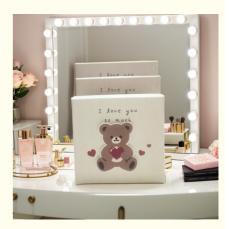

# Custom Printed Luxury Paper Gift Boxes Rigid Cardboard For Holiday

## **Product Description**

Custom printed Luxury paper gift boxes rigid cardboard for holiday

### Scope of application:

There are many different types of gift packaging, including:

**Gift boxes:** These are typically made from <u>cardboard</u> or paperboard and come in various sizes and styles. They can be decorated with wrapping paper, ribbons, or bows.