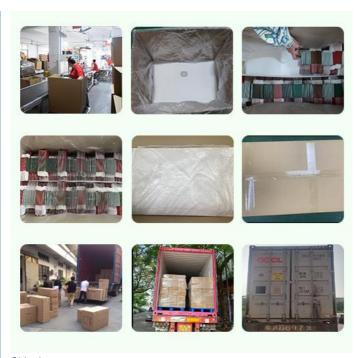

## Packing & Shipping:

Shipping: 10-15 days after order when sample is confirmed

## Shipping:

- 1. FedEx/DHL/UPS for samples, Door-to-Door;
- 2. For Bulk, by air or By sea. Deliver the goods to airport or sea port. Or we can offer Door to Door service too.
- 3. Customers specifying freight forwarders or negotiable shipping methods!