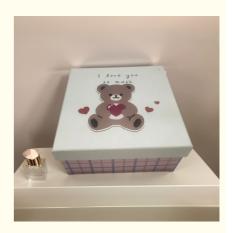

# Custom Printed Luxury Paper Gift Boxes Rigid Cardboard For Holiday

## **Product Description**

Custom printed Luxury paper gift boxes rigid cardboard for holiday

### Scope of application:

There are many different types of gift packaging, including:

**Gift boxes:** These are typically made from <u>cardboard</u> or paperboard and come in various sizes and styles. They can be decorated with wrapping paper, ribbons, or bows.