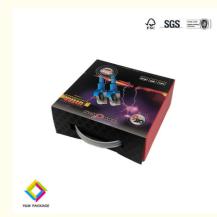

# Corrugated Cardboard Branded Carrier Gable Packaging Box For Julice Bottle

#### Application for Corrugated Cardboard Branded Carrier Gable Packaging Box For Julice Bottle

Looking for a custom box for your next event? Our unique, custom gable boxes are great for party favors and swag. At conferences, this carry-handled box makes a convenient branded take-away that becomes instantly identifiable in everyone 's hands. Thanks to their fun design, our custom gable boxes can also be used as real estate pop by gifts to help entice new clients.