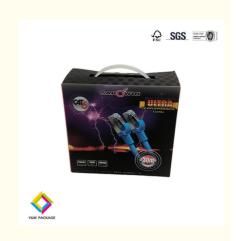

# Corrugated Cardboard Branded Carrier Gable Packaging Box For Julice Bottle

#### Application for Corrugated Cardboard Branded Carrier Gable Packaging Box For Julice Bottle

Looking for a custom box for your next event? Our unique, custom gable boxes are great for party favors and swag. At conferences, this carry-handled box makes a convenient branded take-away that becomes instantly identifiable in everyone 's hands. Thanks to their fun design, our custom gable boxes can also be used as real estate pop by gifts to help entice new clients.