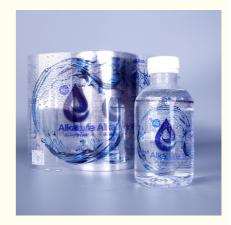

#### Custom Packaging Bottle Label Drinking Water Bottle Label

Water bottles with custom labels go beyond being a useful giveaway for trade shows, company events, and sponsored community events. They make a great impression! Print custom water bottle labels with your company logo or a beautiful image with tagline and satisfy the thirst of current and future customers. They'll remember you.

### Specification for Water Drink bottle label

| Туре            | Shrink Label                                  |
|-----------------|-----------------------------------------------|
|                 |                                               |
| Feature         | Waterproof                                    |
| Material        | PVC                                           |
| Industrial Use  | Beverage                                      |
| Brand Name      | JOIN-IN PRINTING                              |
| Custom Order    | Accept                                        |
| Place of Origin | Guangdong, China                              |
| Color           | Customized Color                              |
| Size            | Custom Request                                |
| Design file     | CDR AI PDF PSD                                |
| ltem            | Shrink Sleeve                                 |
| MOQ             | 1000 Pcs                                      |
| Material        | pvc/pet/ops/pof                               |
| Usage           | bottle label                                  |
| Package         | Package Inside Carton.as Customes Requestment |
| Feature         | Heat Sensitive                                |
| Sample          | Freely Provided                               |
|                 |                                               |