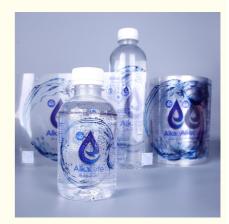

#### Custom Packaging Bottle Label Drinking Water Bottle Label

Water bottles with custom labels go beyond being a useful giveaway for trade shows, company events, and sponsored community events. They make a great impression! Print custom water bottle labels with your company logo or a beautiful image with tagline and satisfy the thirst of current and future customers. They'll remember you.

### Specification for Water Drink bottle label

| Туре            | Shrink Label                                  |
|-----------------|-----------------------------------------------|
|                 |                                               |
| Feature         | Waterproof                                    |
| Material        | PVC                                           |
| Industrial Use  | Beverage                                      |
| Brand Name      | JOIN-IN PRINTING                              |
| Custom Order    | Accept                                        |
| Place of Origin | Guangdong, China                              |
| Color           | Customized Color                              |
| Size            | Custom Request                                |
| Design file     | CDR AI PDF PSD                                |
| ltem            | Shrink Sleeve                                 |
| MOQ             | 1000 Pcs                                      |
| Material        | pvc/pet/ops/pof                               |
| Usage           | bottle label                                  |
| Package         | Package Inside Carton.as Customes Requestment |
| Feature         | Heat Sensitive                                |
| Sample          | Freely Provided                               |
|                 |                                               |