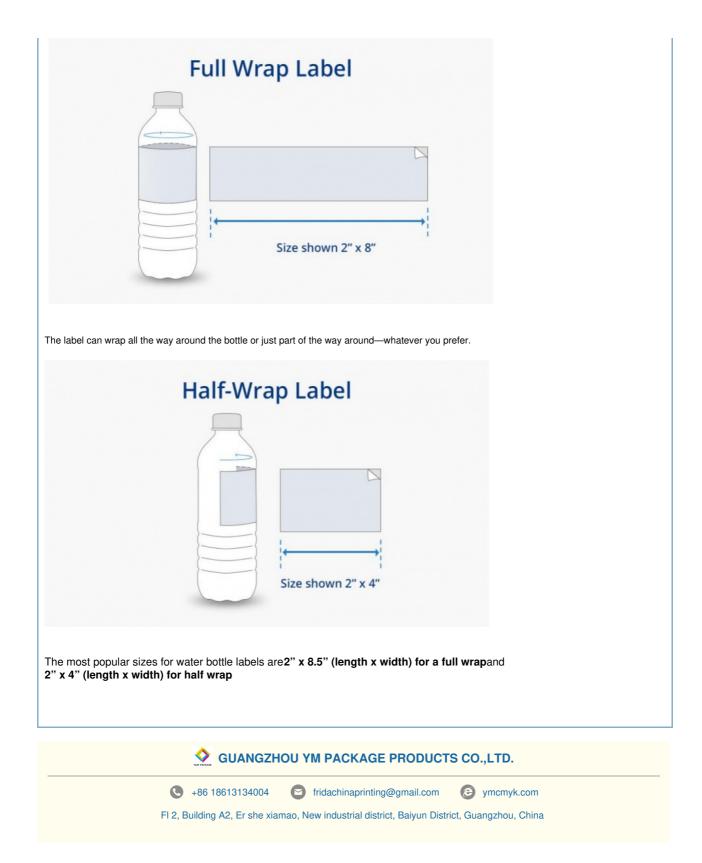

### **Types of Water Bottle Labels**

A wide range of sizes is available to choose from for each of shape. Before you select the shape and size, make sure you know

the shape and dimensions of the water bottle to which you'll be adhering your custom labels.

Measure the height of the area on the bottle where the label will be placed. Make sure it won't go over any ridgesthe surface should be flat.

Measure the circumference of the bottle to determine the label width.