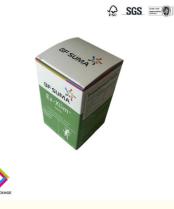

# Custom Colorfull Printing Tea Folding Carton Boxes With Your Logo

#### Custom colorfull printing tea folding carton boxes with your logo

We can help you improve your business's bottom line by developing cost effective packaging solutions for your products. A great packaging design will help save both on the cost of the packaging itself as well as the shipping costs. associated with your orders. Some of the elements that should always be part of a great design include: Brand name Logo Product name