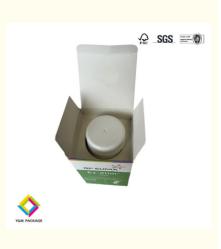

# Custom Colorfull Printing Tea Folding Carton Boxes With Your Logo

#### Custom colorfull printing tea folding carton boxes with your logo

We can help you improve your business's bottom line by developing cost effective packaging solutions for your products. A great packaging design will help save both on the cost of the packaging itself as well as the shipping costs. associated with your orders. Some of the elements that should always be part of a great design include: Brand name Logo Product name