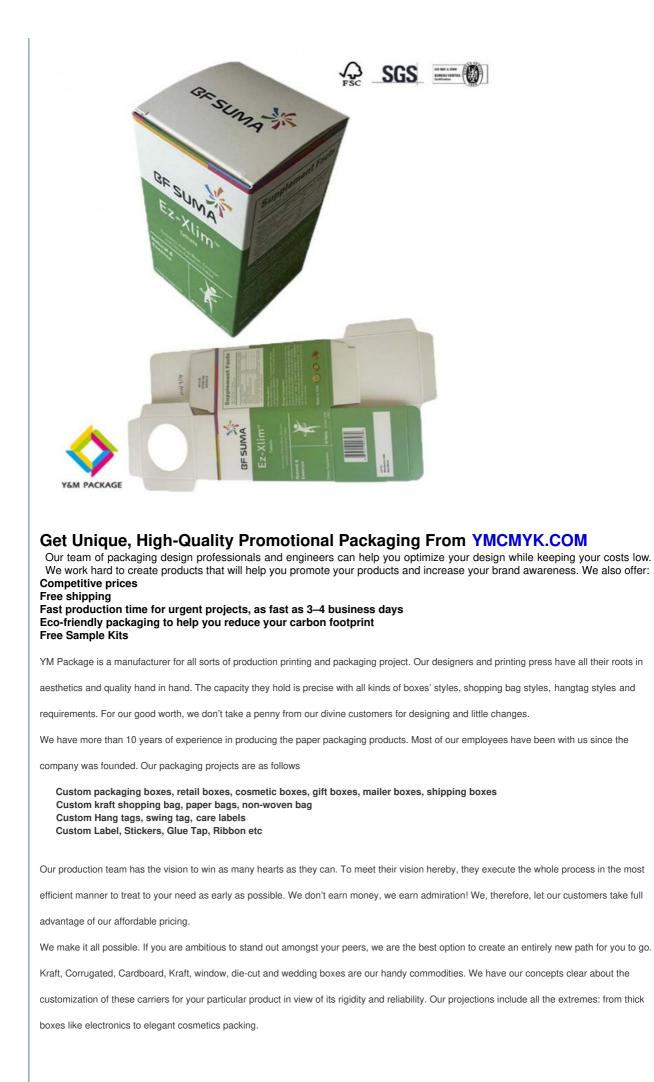

# Custom Colorfull Printing Tea Folding Carton Boxes With Your Logo

#### Custom colorfull printing tea folding carton boxes with your logo

We can help you improve your business's bottom line by developing cost effective packaging solutions for your products. A great packaging design will help save both on the cost of the packaging itself as well as the shipping costs. associated with your orders. Some of the elements that should always be part of a great design include: Brand name Logo Product name

### Specification for tea folding cartong boxes

| Company Type      | Factory                                                                                   |
|-------------------|-------------------------------------------------------------------------------------------|
| Supply Ability    | 100,000 units per day                                                                     |
| Sample            | 1-2 days                                                                                  |
| Lead time         | 10~15 Working Days                                                                        |
| Certificate       | ISO9001/FSC/BSCI/German Rhine certification                                               |
| Printing          | CMYK printing / PNTONE                                                                    |
| Design Format     | AI, PDF, CDR, PSD                                                                         |
| Surface Finishing | embossing / debossing / gloss lamination / matte lamination / gold foil stamping /Spot UV |
| Design            | Customer's Specific Requirement                                                           |
| Finishing         | Golding/Silver Hot Stamping etc                                                           |
| MOQ               | 300pcs                                                                                    |
| Packing           | Standard Packing Carton                                                                   |