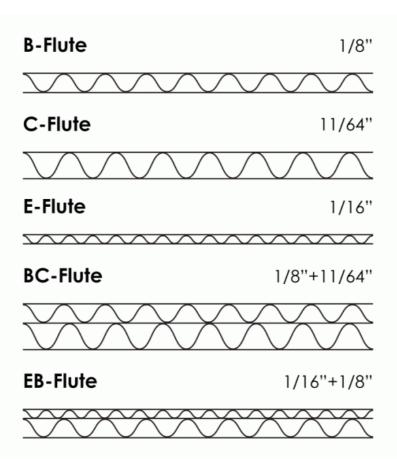

#### What do the terms 3-ply corrugated stock and 5-ply corrugated stock refer to

3-ply corrugated stock has a sheet of flute glued in between two sheets of paperboard. This is also known as 'single wall corrugated stock' and is most commonly used for making cost-effective corrugated boxes and inserts. On the other hand, 5-ply corrugated stock has two sheets of flute alternatively layered between three sheets of linerboard. Also known as 'double wall corrugated stock', this version of corrugated stock is sturdier and specifically used for heavier products.