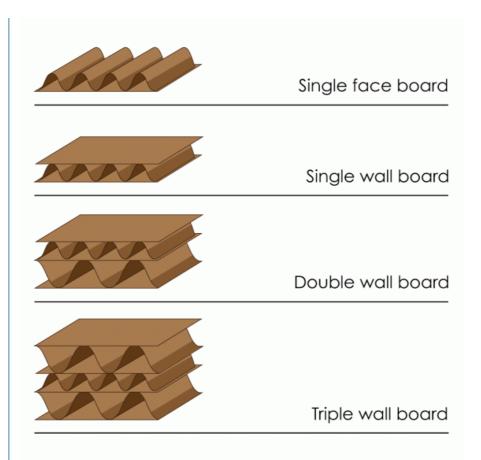

#### What do the terms 3-ply corrugated stock and 5-ply corrugated stock refer to

3-ply corrugated stock has a sheet of flute glued in between two sheets of paperboard. This is also known as 'single wall corrugated stock' and is most commonly used for making cost-effective corrugated boxes and inserts. On the other hand, 5-ply corrugated stock has two sheets of flute alternatively layered between three sheets of linerboard. Also known as 'double wall corrugated stock', this version of corrugated stock is sturdier and specifically used for heavier products.