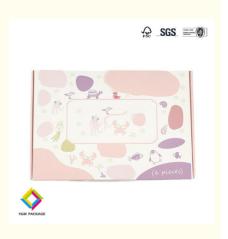

# E Commerce Custom Printing Logo Corrugated Board Box Transport Mailer Carton

## **Product Description**

| Detail Information |                                             |           |                            |  |  |
|--------------------|---------------------------------------------|-----------|----------------------------|--|--|
| Product            | Brown Corrugated Mailer                     | Port:     | Guangzhou, China           |  |  |
| Name:              | Вох                                         | FOIL.     | Guarigzilou, Oriiria       |  |  |
| Size:              | Customized, Any Size<br>Would Be Available. | Material: | E Flute Corrugated Board,  |  |  |
|                    |                                             |           | 300gsm-350gsm Kraft        |  |  |
|                    |                                             |           | Paper(liner Paper)         |  |  |
| Surface            | 1C Printing                                 | Color:    | CMYK Or PMS Color          |  |  |
| Finishing:         | TO T Tilling                                |           | OWITH OF TIME COLO         |  |  |
| Standard:          | ISO 9001:2008, SGS, FSC                     | Service   | OEM, ODM Are Available     |  |  |
|                    |                                             | Types:    | OLIVI, ODIVI AIE AVAIIADIE |  |  |
| High Light:        | corrugated paper box , cardboard gift boxes |           |                            |  |  |

#### **Product Quick details:**

- Product name: Kraft Paper One Color Printed Brown Corrugated Mailer Box Beauty Product Packaging
- Size: Available in all custom sizes and shapes
- Paper material: E flute corrugated board, 300gsm black cardboard paper.
- Finishing: 1C Printing
- · Add on options: Die cut window, gold foiling/silver foiling, raised ink, embossing
- Shipment: Assembled and shipped flat
- Structure: Easy to assemble boxes
- · ISO 9001:2008, SGS, FSC to ensure the quality.
- 100% Price and Quality Guaranteed.