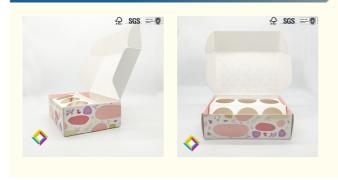

# E Commerce Custom Printing Logo Corrugated Board Box Transport Mailer Carton

## **Product Description**

| Detail Information |                                             |           |                            |  |  |
|--------------------|---------------------------------------------|-----------|----------------------------|--|--|
| Product            | Brown Corrugated Mailer                     | Port:     | Guangzhou, China           |  |  |
| Name:              | Вох                                         | FOIL.     | Guarigzilou, Oriiria       |  |  |
| Size:              | Customized, Any Size<br>Would Be Available. | Material: | E Flute Corrugated Board,  |  |  |
|                    |                                             |           | 300gsm-350gsm Kraft        |  |  |
|                    |                                             |           | Paper(liner Paper)         |  |  |
| Surface            | 1C Printing                                 | Color:    | CMYK Or PMS Color          |  |  |
| Finishing:         | TO T Tilling                                |           | OWITH OF TIME COLO         |  |  |
| Standard:          | ISO 9001:2008, SGS, FSC                     | Service   | OEM, ODM Are Available     |  |  |
|                    |                                             | Types:    | OLIVI, ODIVI AIE AVAIIADIE |  |  |
| High Light:        | corrugated paper box , cardboard gift boxes |           |                            |  |  |

#### **Product Quick details:**

- Product name: Kraft Paper One Color Printed Brown Corrugated Mailer Box Beauty Product Packaging
- Size: Available in all custom sizes and shapes
- Paper material: E flute corrugated board, 300gsm black cardboard paper.
- Finishing: 1C Printing
- · Add on options: Die cut window, gold foiling/silver foiling, raised ink, embossing
- Shipment: Assembled and shipped flat
- Structure: Easy to assemble boxes
- · ISO 9001:2008, SGS, FSC to ensure the quality.
- 100% Price and Quality Guaranteed.