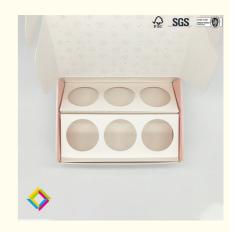

# E Commerce Custom Printing Logo Corrugated Board Box Transport Mailer Carton

## **Product Description**

| Detail Information |                                             |           |                            |  |  |
|--------------------|---------------------------------------------|-----------|----------------------------|--|--|
| Product            | Brown Corrugated Mailer                     | Port:     | Guangzhou, China           |  |  |
| Name:              | Вох                                         | FOIL.     | Guarigzilou, Oriiria       |  |  |
| Size:              | Customized, Any Size<br>Would Be Available. | Material: | E Flute Corrugated Board,  |  |  |
|                    |                                             |           | 300gsm-350gsm Kraft        |  |  |
|                    |                                             |           | Paper(liner Paper)         |  |  |
| Surface            | 1C Printing                                 | Color:    | CMYK Or PMS Color          |  |  |
| Finishing:         | TO T Tilling                                |           | OWITH OF TIME COLO         |  |  |
| Standard:          | ISO 9001:2008, SGS, FSC                     | Service   | OEM, ODM Are Available     |  |  |
|                    |                                             | Types:    | OLIVI, ODIVI AIE AVAIIADIE |  |  |
| High Light:        | corrugated paper box , cardboard gift boxes |           |                            |  |  |

#### **Product Quick details:**

- Product name: Kraft Paper One Color Printed Brown Corrugated Mailer Box Beauty Product Packaging
- Size: Available in all custom sizes and shapes
- Paper material: E flute corrugated board, 300gsm black cardboard paper.
- Finishing: 1C Printing
- · Add on options: Die cut window, gold foiling/silver foiling, raised ink, embossing
- Shipment: Assembled and shipped flat
- Structure: Easy to assemble boxes
- · ISO 9001:2008, SGS, FSC to ensure the quality.
- 100% Price and Quality Guaranteed.