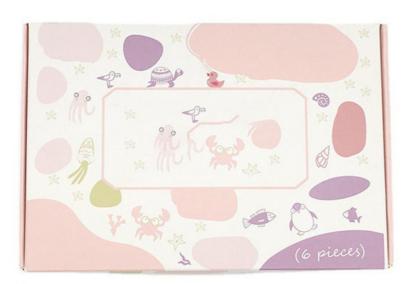

# E Commerce Custom Printing Logo Corrugated Board Box Transport Mailer Carton

## **Product Description**

| Detail Information |                                             |           |                            |  |  |
|--------------------|---------------------------------------------|-----------|----------------------------|--|--|
| Product            | Brown Corrugated Mailer                     | Port:     | Guangzhou, China           |  |  |
| Name:              | Вох                                         | FOIL.     | Guarigzilou, Oriiria       |  |  |
| Size:              | Customized, Any Size<br>Would Be Available. | Material: | E Flute Corrugated Board,  |  |  |
|                    |                                             |           | 300gsm-350gsm Kraft        |  |  |
|                    |                                             |           | Paper(liner Paper)         |  |  |
| Surface            | 1C Printing                                 | Color:    | CMYK Or PMS Color          |  |  |
| Finishing:         | TO T Tilling                                |           | OWITH OF TIME COLO         |  |  |
| Standard:          | ISO 9001:2008, SGS, FSC                     | Service   | OEM, ODM Are Available     |  |  |
|                    |                                             | Types:    | OLIVI, ODIVI AIE AVAIIADIE |  |  |
| High Light:        | corrugated paper box , cardboard gift boxes |           |                            |  |  |

#### **Product Quick details:**

- Product name: Kraft Paper One Color Printed Brown Corrugated Mailer Box Beauty Product Packaging
- Size: Available in all custom sizes and shapes
- Paper material: E flute corrugated board, 300gsm black cardboard paper.
- Finishing: 1C Printing
- · Add on options: Die cut window, gold foiling/silver foiling, raised ink, embossing
- Shipment: Assembled and shipped flat
- Structure: Easy to assemble boxes
- · ISO 9001:2008, SGS, FSC to ensure the quality.
- 100% Price and Quality Guaranteed.