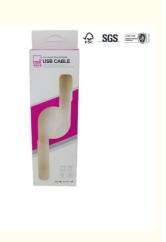

# Soft Touch Paper Custom Printing Cosmetic Folding Carton Boxes Skin Care Paper Box Cosmetic Packaging Box

## **Product Description**

| Detail Information |                                                                         |            |                           |  |
|--------------------|-------------------------------------------------------------------------|------------|---------------------------|--|
| Price:             | Negotiable                                                              | Size:      | Any Size Are Available    |  |
| Print:             | 4C Print                                                                | Finish:    | Matte Lamination,Gold     |  |
|                    |                                                                         |            | Stamping                  |  |
| Material:          | 350gsm White                                                            | Structure: | Square / Rectangle /      |  |
|                    | Cardboard,Paper                                                         |            | Triangle                  |  |
|                    | Insert, Plastic Piston                                                  |            | mangie                    |  |
| Usage:             | Aromatherapy,Cosmetics,Pe                                               | Supply     | 50,000-100,000 Units/WEEK |  |
| USayu.             | rfume                                                                   | Ability:   |                           |  |
| High Light:        | Recycles Folding Carton Box , Plastic Piston Foldable Cardboard Boxes , |            |                           |  |
| riigii Ligiit.     | 4C Printed Cardboard Folding Boxes                                      |            |                           |  |

### Details:

| Ρ      |                                                                                     |
|--------|-------------------------------------------------------------------------------------|
|        |                                                                                     |
| ro     |                                                                                     |
| d      |                                                                                     |
| u      |                                                                                     |
| ct     | Soft Touch Paper Custom Printing Cosmetic Folding Cartons Skin Care Paper Boxx      |
|        | Soft Fourier aper Sustem Finding Sustained Fouring Satisfies Skin Sale Faper Boxx   |
| Ν      |                                                                                     |
| а      |                                                                                     |
| m      |                                                                                     |
|        |                                                                                     |
| e      |                                                                                     |
| Si     |                                                                                     |
| z      |                                                                                     |
| z<br>e |                                                                                     |
| ŭ      |                                                                                     |
|        |                                                                                     |
| *      | Any size can be available                                                           |
| W      |                                                                                     |
| *      |                                                                                     |
|        |                                                                                     |
|        |                                                                                     |
| )      |                                                                                     |
| Ρ      |                                                                                     |
| а      |                                                                                     |
|        |                                                                                     |
| р      |                                                                                     |
| er     | 250gsm-350gsm paper                                                                 |
| st     |                                                                                     |
| 0      |                                                                                     |
|        |                                                                                     |
| С      |                                                                                     |
| k      |                                                                                     |
| 0      |                                                                                     |
| th     |                                                                                     |
|        |                                                                                     |
| er     | Corrugated paper, cloth line paper, paper board, foil paper, Silver card paper,     |
| р      | gold card paper, pearl paper, speciality paper, black card paper, recycled material |
| a      | you da'u paper, pear paper, speciality paper, black calu paper, lecycleu illaterial |
| р      |                                                                                     |
|        |                                                                                     |
| er     |                                                                                     |
| Ρ      |                                                                                     |
| ri     |                                                                                     |
|        | CMYK 4 colors offset printing                                                       |
|        | owner rootoro onoci printing                                                        |
| in     |                                                                                     |
| g      |                                                                                     |
| Fi     |                                                                                     |
|        |                                                                                     |
|        | Hot stamp, Emboss, Glossy lamination, Matt lamination, spot UV, AQU varnish         |
| s      |                                                                                     |
| h      |                                                                                     |
| L      |                                                                                     |
|        |                                                                                     |