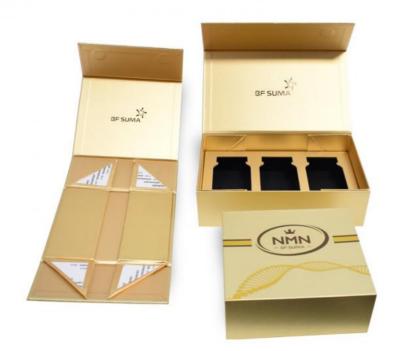

# Luxury meets functional

Rigid boxes can take up quite a bit of space, and not every business has the real estate to store hundreds of pre-assembled boxes at their retail locations. With collapsible rigid boxes, you can keep them flattened and quickly assemble them when needed.

# Minimized shipping costs

Non-collapsible rigid styles can be costly to ship around due to how much volume they take, ultimately increasing the number of shipments needed. With foldable rigid boxes shipped flat, you can reduce your costs

due to the reduced number of shipments.